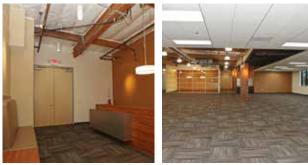

# 5959 Cornerstone Court West | San Diego, California 92121

The creative office spec suite consists of a refined industrial/warehouse design including similar materials, taking advantage of the wood ceiling construction and exposed concrete panel walls at the perimeter. The space will include a reception area, 5 private offices, 2 conference rooms, employee lounge, small storage room and server room with the balance of the space open work areas.