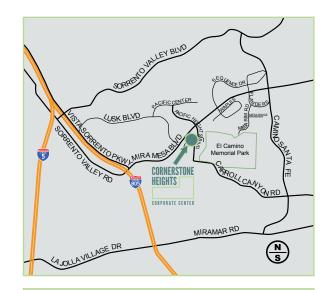

s                                                    |
|--------------------------|---------------------------------------------------------------|
| Zoning                   | IL-2-1                                                        |
| Year Built/Renovated     | 1987/2007                                                     |
| <b>Construction Type</b> | Concrete tilt up                                              |
| Roof                     | Three ply, built-up roofing system with granulated cap sheets |
| Parking Ratio            | 3.7/1,000 USF                                                 |
| HVAC                     | Closed loop systems with water source heat pumps              |
| Fire Sprinkler           | 2 gpm/SF per 1,500 square feet of area                        |



| FOR FURTHER LEASING<br>Info contact: | BRETT WARD, LEED AP<br>+1 858 546 5470<br>brett.ward@cushwake.com<br>CA Lic 01426040 |
|--------------------------------------|--------------------------------------------------------------------------------------|
|                                      | BILL CAVANAGH<br>+1858 546 5460<br>bill.cavanagh@cushwake.com<br>CA Lic 00905262     |
|                                      | MICHAEL CASSOLATO<br>+1 858 546 5434<br>michael.cassolato@cushwake.com               |



# 5959 Cornerstone Court West | San Diego, California 92121







The creative office spec suite consists of a refined industrial/warehouse design including similar materials, taking advantage of the wood ceiling construction and exposed concrete panel walls at the perimeter. The s