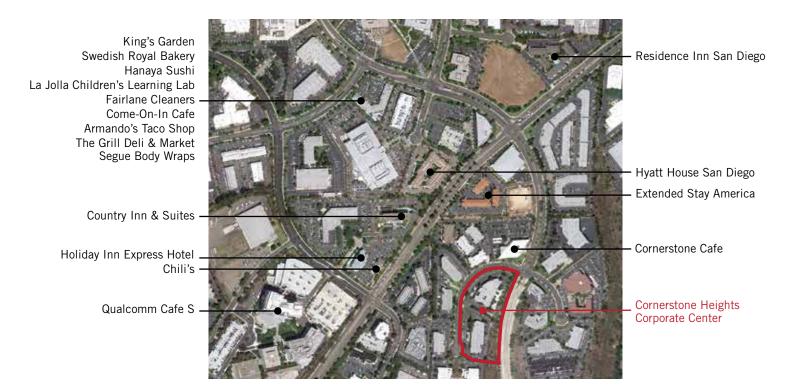

.cavanagh@cushwake.com<br>CA Lic 00905262     |
|                                      | MICHAEL CASSOLATO<br>+1 858 546 5434<br>michael.cassolato@cushwake.com               |



# 5959 Cornerstone Court West | San Diego, California 92121







The creative office spec suite consists of a refined industrial/warehouse design including similar materials, taking advantage of the wood ceiling construction and exposed concrete panel walls at the perimeter. The space will include a reception area, 5 private offices, 2 conference rooms, employee lounge, small storage room and server room with the balance of the space open work areas.

**LEASE RATE** \$2.40 PSF, Plus Utilities & Janitorial

**AVAILABLE** Now





5959 Cornerstone Court West | San Diego, California 92121

## **AMENITIES AERIAL**





### FOR FURTHER LEASING INFO CONTACT:

BRETT WARD, LEED AP +1 858 546 5470 brett.ward@cushwake.com CA Lic 01426040

BILL CAVANAGH +1 858 546 5460 bill.cavanagh@cushwake.com CA Lic 00905262

MICHAEL CASSOLATO +1 858 546 5434 michael.cassolato@cushwake.com CA Lic 01893847