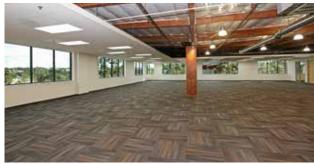

# 5959 Cornerstone Court West | San Diego, California 92121

The creative office spec suite consists of a refined industrial/warehouse design including similar materials, taking advantage of the wood ceiling construction and exposed concrete panel walls at the perimeter. The space will include a reception area, 5 private offices, 2 conference rooms, employee lounge, small storage room and server room with the balance of the space open work areas.