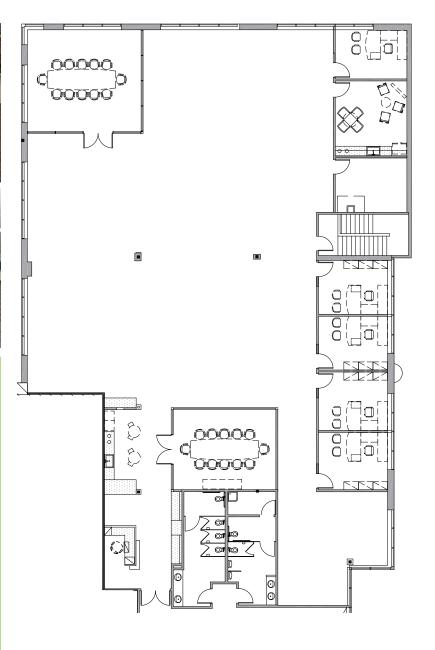

# 5959 Cornerstone Court West | San Diego, California 92121

The creative office spec suite consists of a refined industrial/warehouse design including similar materials, taking advantage of the wood ceiling construction and exposed concrete panel walls at the perimeter. The space will include a reception area, 5 private offices, 2 conference rooms, employee lounge, small storage room and server room with the balance of the space open work areas.