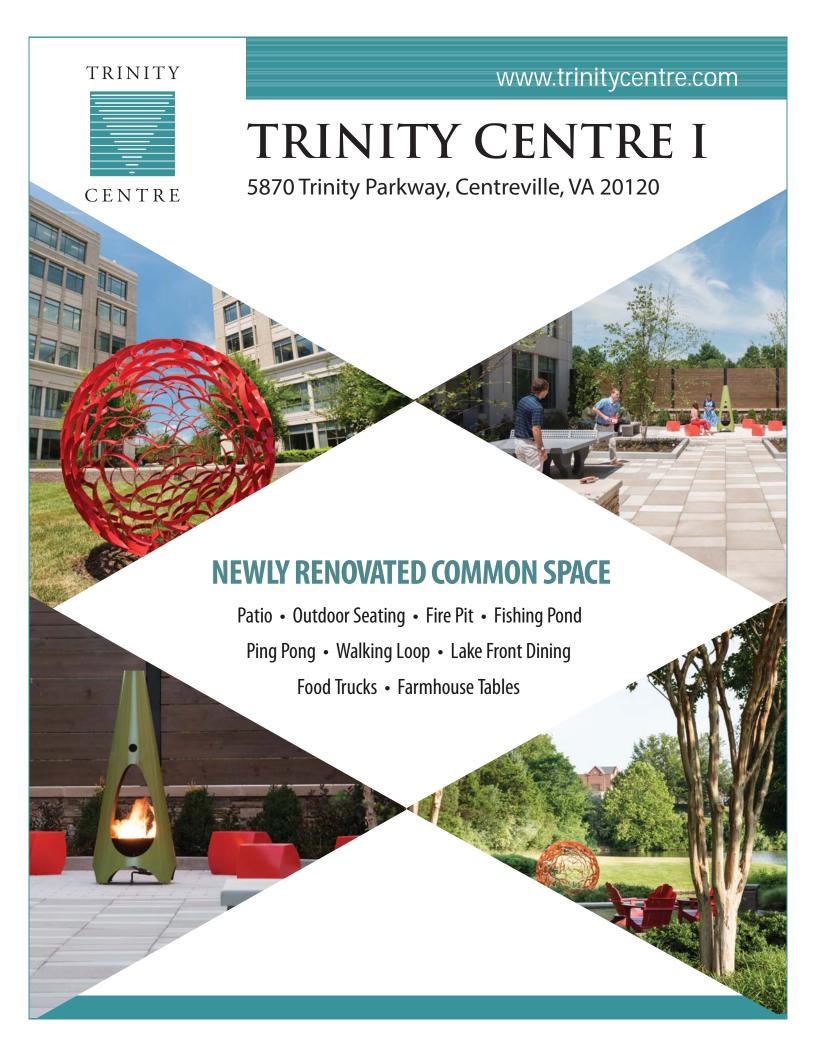

# TRINITY CENTRE I

5870 Trinity Parkway, Centreville, VA 20120

- ☐ Tenant-focused ownership
- ☐ Capital enhancement program completed
- Six story, Class A, steel frame, precast and brick building
- True mixed use office campus featuring on-site cafe, concierge and proposed tenant only conference center
- Multiple amenities within the park including 3 restaurants, 140-room hotel, numerous housing options and a premiere Lifetime Fitness Center
- Extensive frontage along I-66 offering exceptional corporate visibility and signage
- Finished ceiling heights of 9' 10'
- Central location two access points to I-66 from Route 28 and Route 29 exits