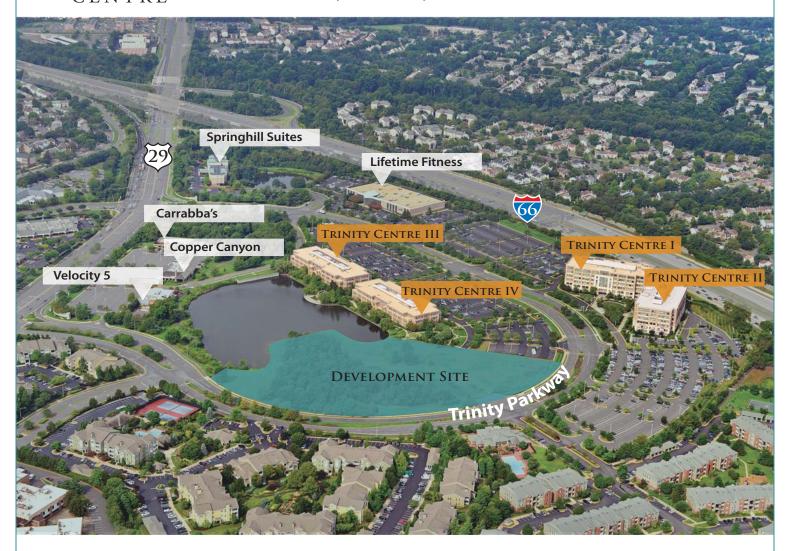

# TRINITY CENTRE I

5870 Trinity Parkway, Centreville, VA 20120

- ☐ Tenant-focused ownership
- ☐ Capital enhancement program completed
- Six story, Class A, steel frame, precast and brick building
- True mixed use office campus featuring on-site cafe, concierge and proposed tenant only conference center
- Multiple amenities within the park including 3 restaurants, 140-room hotel, numerous housing options and a premiere Lifetime Fitness Center
- Extensive frontage along I-66 offering exceptional corporate visibility and signage
- Finished ceiling heights of 9' 10'
- Central location two access points to I-66 from Route 28 and Route 29 exits