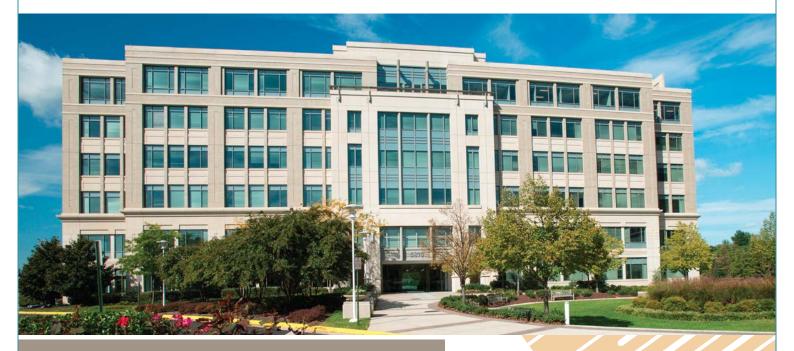

# TRINITY CENTRE I

5870 Trinity Parkway, Centreville, VA 20120

- ☐ Tenant-focused ownership
- ☐ Capital enhancement program completed
- Six story, Class A, steel frame, precast and brick building
- True mixed use office campus featuring on-site cafe, concierge and proposed tenant only conference center
- Multiple amenities within the park including 3 restaurants, 140-room hotel, numerous housing options and a premiere Lifetime Fitness Center
- Extensive frontage along I-66 offering exceptional corporate visibility and signage
- Finished ceiling heights of 9' 10'
- Central location two access points to I-66 from Route 28 and Route 29 exits