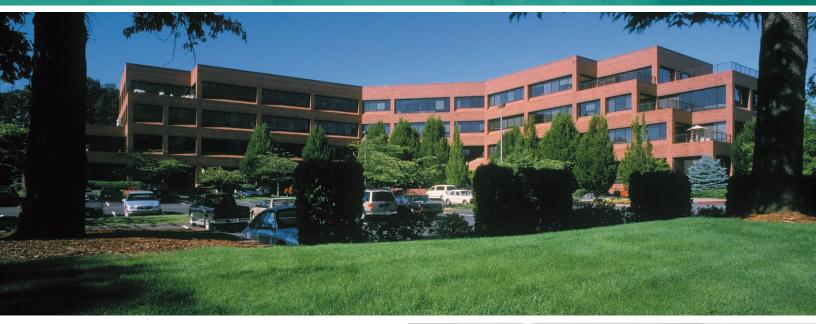

## Kruse Woods II

5335 Meadows Rd | Lake Oswego, OR

Kruse Woods II is a 4 story brick building built in 1988 located at the intersection of Kruse Way and Kruse Oaks Drive.
Kruse Woods II offers a combination of surface and covered, secured, in-building parking.

# Kruse Woods II

### 5335 Meadows Rd | Lake Oswego, OR