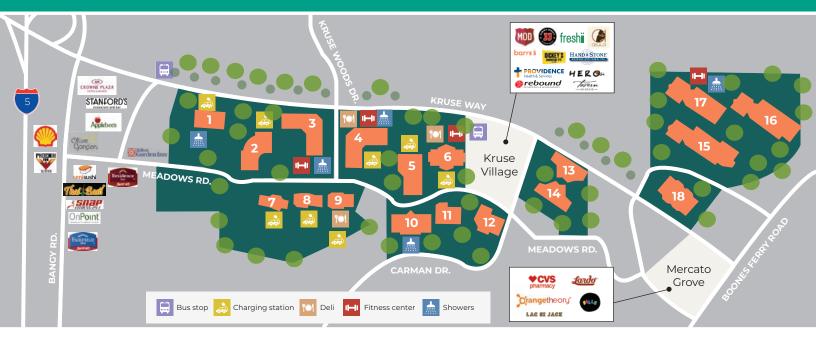

#### KRUSE WOODS CORPORATE PARK CAMPUS

| 7 | Kruco Woods V | 7 |
|---|---------------|---|

- Kruse Woods V
- 2 Kruse Woods IV
- 3 Kruse Woods II
- 4 Kruse Woods I
- 5 Kruse Woods III
- 6 4949 Meadows

- 7 Kruse Oaks III
- 8 Kruse Oaks II
- 9 Kruse Oaks I
- 10 5000 Meadows
- 11 4900 Meadows
- 12 4800 Meadows

- 13 Kruse Way Plaza I
- 14 Kruse Way Plaza II
- 15 4000 Kruse Way Place I
- 16 4000 Kruse Way Place II
- 17 4000 Kruse Way Place III
- 18 4004 Kruse Way

Fitness room

with showers for tenant use

3.5 parking spaces