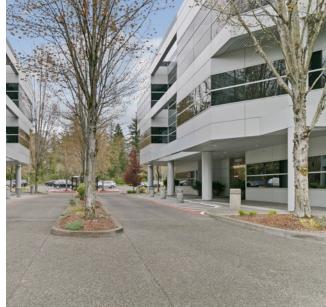

## KRUSE WOODS

Kruse Way Plaza II is a three story building featuring aluminum skin and located prominently at Kruse Way and Carman Drive. It was completed in 1986.

Kruse Way Plaza II offers surface parking on two sides of the building.