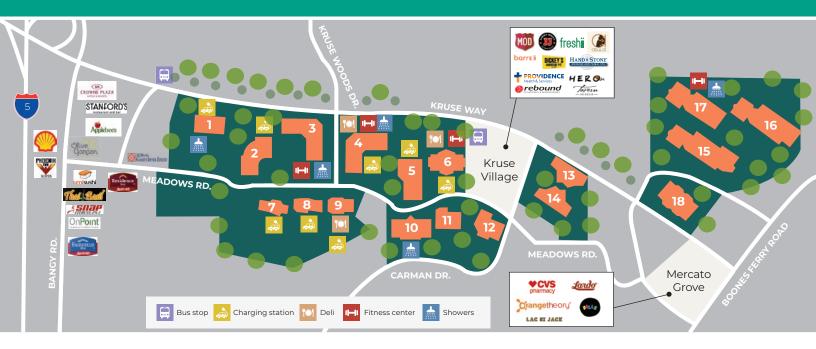

## **KRUSE WOODS CORPORATE PARK CAMPUS**

- 1 Kruse Woods V
- 2 Kruse Woods IV
- 3 Kruse Woods II
- 4 Kruse Woods I
- 5 Kruse Woods III
- 6 4949 Meadows

- 7 Kruse Oaks III
- 8 Kruse Oaks II
- 9 Kruse Oaks I
- 10 5000 Meadows
- 11 4900 Meadows
- 12 4800 Meadows

- 13 Kruse Way Plaza I
- 14 Kruse Way Plaza II
- 15 4000 Kruse Way Place I
- 16 4000 Kruse Way Place II
- 17 4000 Kruse Way Place III
- 18 4004 Kruse Way

**6.5 miles** to downtown Portland

**3.5 parking spaces** per 1,000 square feet