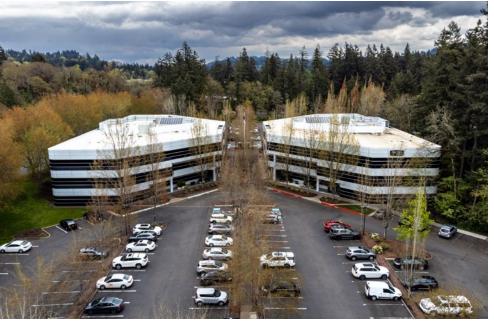

## KRUSE WOODS

Kruse Way Plaza II is a three story building featuring aluminum skin and located prominently at Kruse Way and Carman Drive. It was completed in 1986.

Kruse Way Plaza II offers surface parking on two sides of the building.