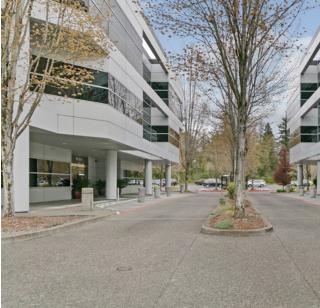

## KRUSE WOODS

Kruse Way Plaza I is a three story building featuring aluminum skin and located prominently at Kruse Way and Carman Drive. It was completed in 1984.

Kruse Way Plaza I offers surface parking on two sides of the building.