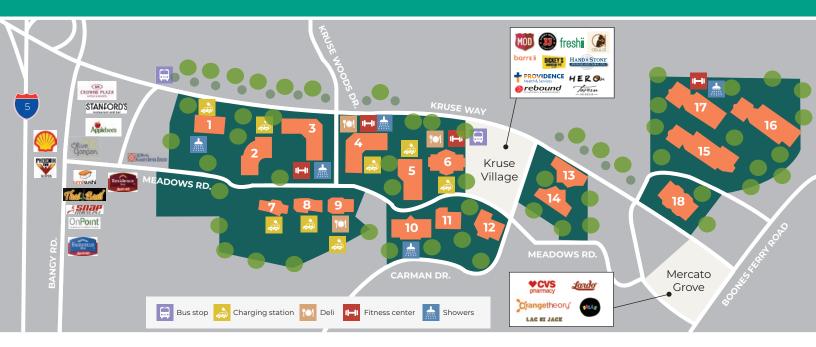

## **KRUSE WOODS CORPORATE PARK CAMPUS**

- 1 Kruse Woods V
- 2 Kruse Woods IV
- 3 Kruse Woods II
- 4 Kruse Woods I
- 5 Kruse Woods III
- 6 4949 Meadows

| 7 | Kruse Oaks III |
|---|----------------|
| 8 | Kruse Oaks II  |

- 9 Kruse Oaks I
- 10 5000 Meadows
- 11 4900 Meadows
- 12 4800 Meadows

- 13 Kruse Way Plaza I
- 14 Kruse Way Plaza II
- 15 4000 Kruse Way Place I
- 16 4000 Kruse Way Place II
- 17 4000 Kruse Way Place III
- 18 4004 Kruse Way