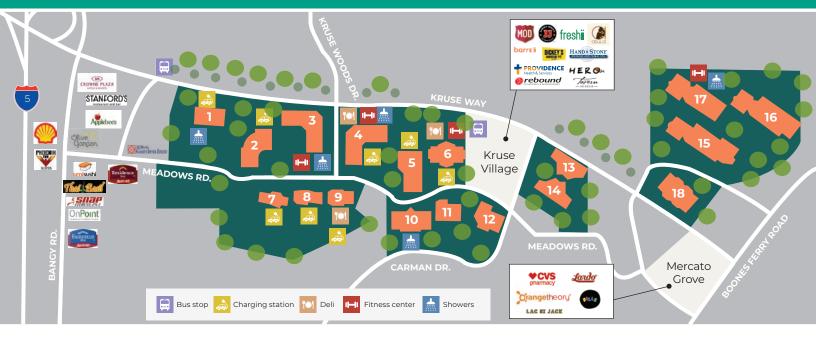

## KRUSE WOODS CORPORATE PARK CAMPUS

| п | Kruse | Woods V  |  |
|---|-------|----------|--|
|   | niuse | vvoous v |  |

2 Kruse Woods IV

3 Kruse Woods II

4 Kruse Woods I

5 Kruse Woods III

6 4949 Meadows

7 Kruse Oaks III

8 Kruse Oaks II

9 Kruse Oaks I

10 5000 Meadows

11 4900 Meadows

12 4800 Meadows

13 Kruse Way Plaza I

14 Kruse Way Plaza II

15 4000 Kruse Way Place I

16 4000 Kruse Way Place II

17 4000 Kruse Way Place III

**18** 4004 Kruse Way

**6.5 miles** to downtown Portland

**3.5 parking spaces** per 1,000 square feet

ing spaces Confere

This document/email has been prepared by Colliers for advertising and general information only. Colliers makes no guarantees, representations or warranties of any kind, expressed or implied, regarding the information including, but not limited to, warranties of content, accuracy and reliability. Any interested party should undertake their own inquiries as to the accuracy of the information. Colliers excludes unequivocally all inferred or implied terms, conditions and warranties arising out of this document and excludes all liability for loss and damages arising there from. This publication is the copyrighted property of Colliers and /or its licensor(s). © 2022. All rights reserved. This communication is not intended to cause or induce breach of an existing listing agreement. Colliers International OR LLC