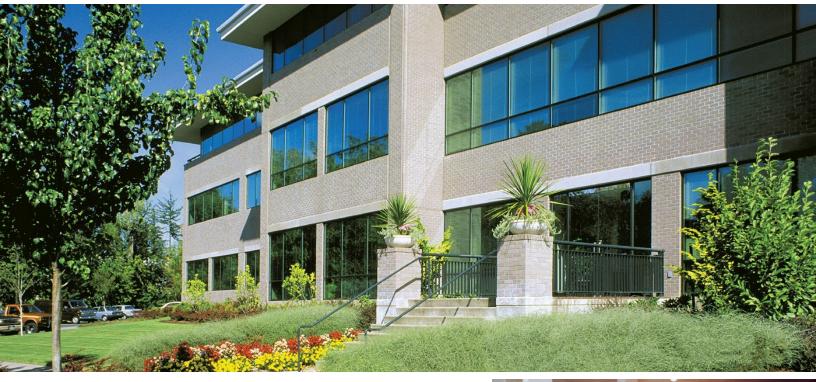

# 4004 Kruse Way Place

Lake Oswego, OR

4004 Kruse Way Place is a three story building situated at the eastern end of Kruse Woods Corporate Park nearest Boones Ferry Road. The building was completed in 1996.

It offers surface parking on all four sides of the building.

The complimentary conference facility is located in Suite 255 and offers boardroom seating.

## **4004 Kruse Way Place**

Lake Oswego, OR