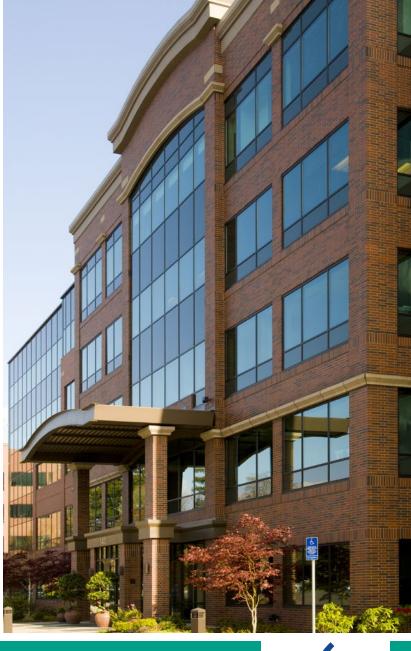

# Kruse Oaks II

5400 Meadows Rd | Lake Oswego, OR

Kruse Oaks II is a five story building near the center of Kruse Woods
Corporate Park and identified by its cascading glass curtainwall. Kruse
Oaks II was completed in late 2006.
Kruse Oaks II offers a combination of surface and non-reserved, covered parking. The complimentary conference facility is located on the second floor and features a boardroom table seating ten.