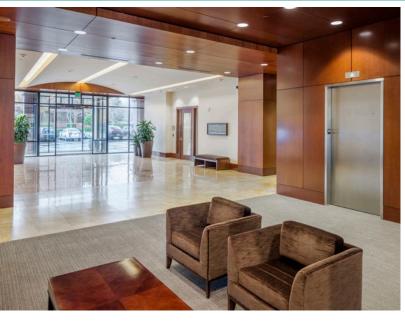

# Kruse Oaks II

5400 Meadows Rd | Lake Oswego, OR

Kruse Oaks II is a five story building near the center of Kruse Woods
Corporate Park and identified by its cascading glass curtainwall. Kruse
Oaks II was completed in late 2006.
Kruse Oaks II offers a combination of surface and non-reserved, covered parking. The complimentary conference facility is located on the second floor and features a boardroom table seating ten.

### Kruse Way Plaza I

14 Kruse Way Plaza II

15 4000 Kruse Way Place I

16 4000 Kruse Way Place II

17 4000 Kruse Way Place III

18 4004 Kruse Way

**3.5 parking spaces** per 1,000 square feet

Conference room on the 2nd floor