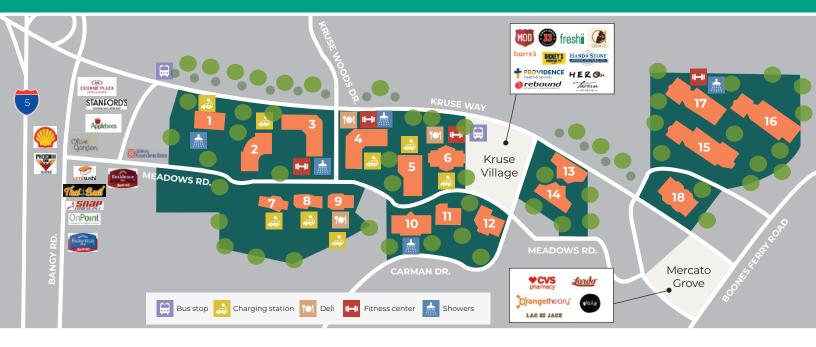

#### KRUSE WOODS CORPORATE PARK CAMPUS

| ٦ | Kruse \ | Λ | 10          | $\cap$       | d | < | \/ |  |
|---|---------|---|-------------|--------------|---|---|----|--|
| _ | Nuse    | w | $^{\prime}$ | $\mathbf{v}$ | u | _ | v  |  |

2 Kruse Woods IV

3 Kruse Woods II

4 Kruse Woods I

5 Kruse Woods III

6 4949 Meadows

| 7 | Kruse | Oak | s III |
|---|-------|-----|-------|
|   |       |     |       |

8 Kruse Oaks II

9 Kruse Oaks I

10 5000 Meadows

11 4900 Meadows

12 4800 Meadows

### Kruse Way Plaza I

14 Kruse Way Plaza II

15 4000 Kruse Way Place I

16 4000 Kruse Way Place II

17 4000 Kruse Way Place III

18 4004 Kruse Way

**3.5 parking spaces** per 1,000 square feet

Conference room on the 2nd floor