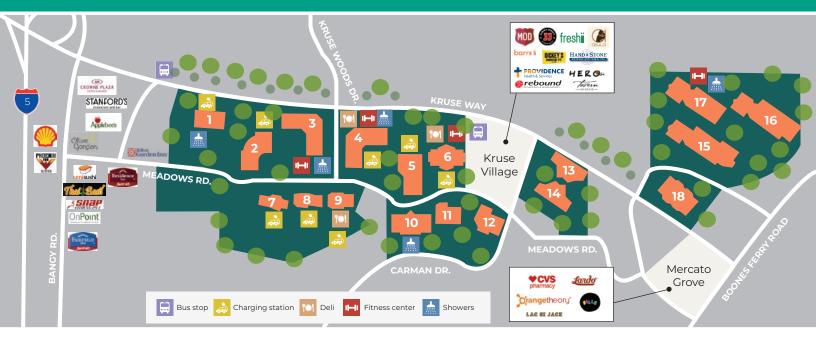

### KRUSE WOODS CORPORATE PARK CAMPUS

| ٦ | Kruse    | Woods V |  |
|---|----------|---------|--|
|   | I NI USC |         |  |

2 Kruse Woods IV

3 Kruse Woods II

4 Kruse Woods I

5 Kruse Woods III

6 4949 Meadows

7 Kruse Oaks III

8 Kruse Oaks II

9 Kruse Oaks I

10 5000 Meadows

11 4900 Meadows

12 4800 Meadows

13 Kruse Way Plaza I

14 Kruse Way Plaza II

15 4000 Kruse Way Place I

16 4000 Kruse Way Place II

17 4000 Kruse Way Place III

18 4004 Kruse Way

**3.5 parking spaces** per 1,000 square feet

**Conference room** in Suite 155 on the 1st floor

This document/email has been prepared by Colliers for advertising and general information only. Colliers makes no guarantees, representations or warranties of any kind, expressed or implied, regarding the information including, but not limited to, warranties of content, accuracy and reliability. Any interested party should undertake their own inquiries as to the accuracy of the information. Colliers excludes unequivocally all inferred or implied terms, conditions and warranties arising out of this document and excludes all liability for loss and damages arising there from. This publication is the copyrighted property of Colliers and /or its licensor(s). © 2022. All rights reserved. This communication is not intended to cause or induce breach of an existing listing agreement. Colliers International OR LLC