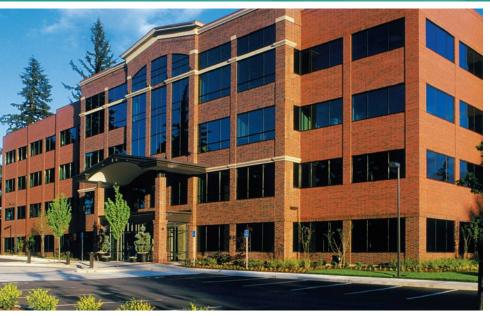

# Kruse Oaks I

### 5300 Meadows Rd | Lake Oswego, OR

Kruse Oaks I is a four-story building situated at the center of Kruse Woods Corporate Park. Kruse Oaks I was completed in 2001 and offers a combination of surface and non-reserved, covered parking.