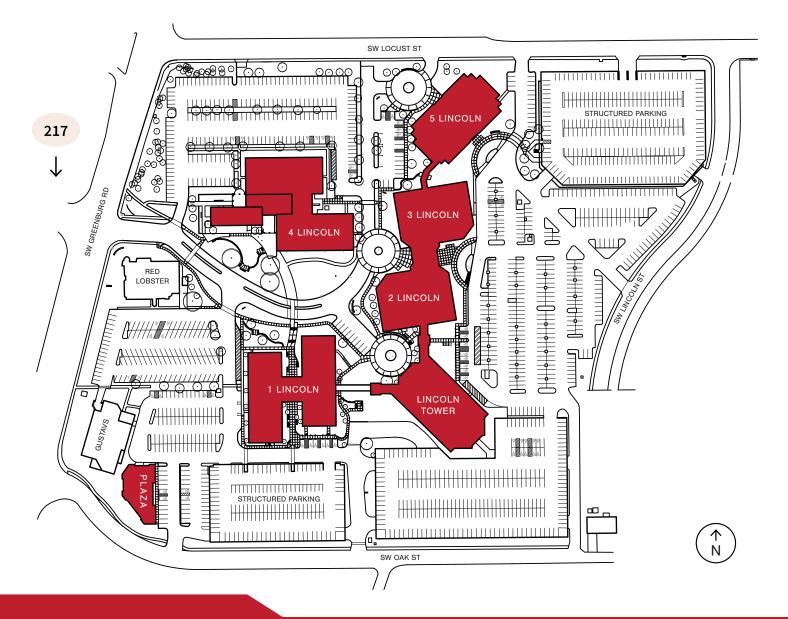

# SITE MAP

## ASKING RATES

- \$26.50 FSG 1 Lincoln
- 2 Lincoln \$28.50 FSG
- 3 Lincoln \$28.50 FSG
- 4 Lincoln \$26.50 FSG
- 5 Lincoln \$30.00 FSG
- Lincoln Tower \$30.00-\$32.00 FSG
- Lincoln Plaza \$26.50 FSG