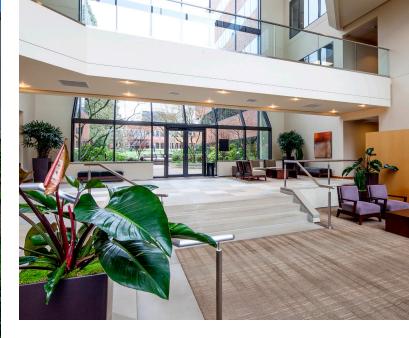

### LINCOLN CENTER is a seven-

building office campus proximate to downtown Portland, Lake Oswego, Beaverton, and Hillsboro.

The 732,000 SF campus is ideally set among lush landscaping with outdoor seating and features state-of-the art amenities throughout.

# AMENITIES

Conference rooms and training center available to tenants free of charge

Secure bike storage and repair station

Premier health club with extensive line of services including personal training, group classes, nutrition coaching