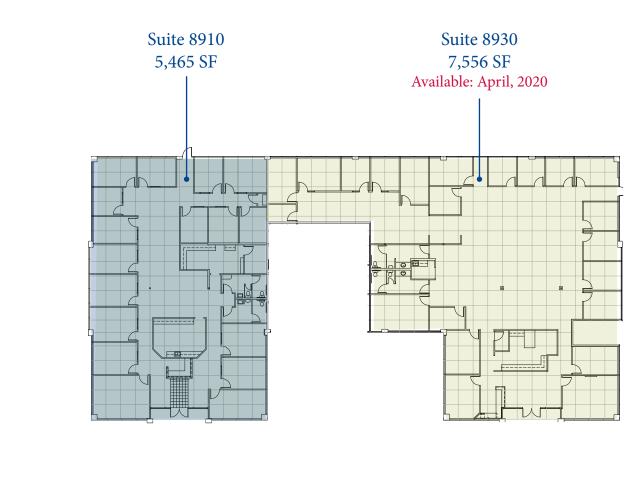

## Suites 8910 - 8930: 13,021 SF Divisible to 5,465 SF

- Exterior signage opportunity
- Heavy private office build-out with fantastic window line
- Walking distance to the conference facility
- High visibility on Nimbus

The information contained herein has been obtained from sources we deem reliable. We do not, however, guaratee its accuracy. All information should be verified prior to purchase or lease.

Suite 8910-8930 Approximately 13,021 SF Divisible to 5,465 SF