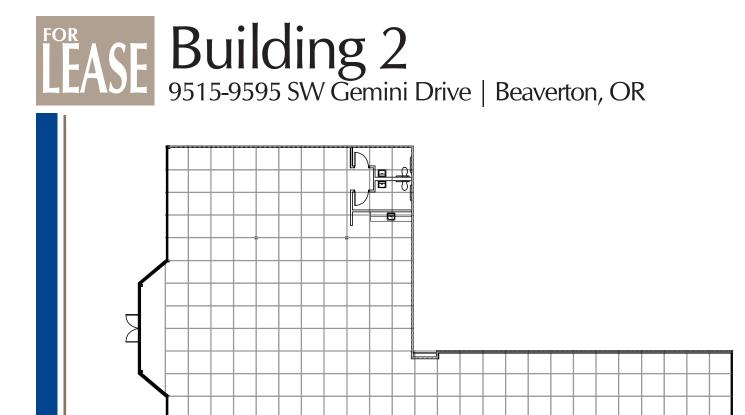

## FOR Building 2 9515-9595 SW Gemini Drive | Beaverton, OR

## Suite 9535 - 8,420 SF

- Advanced telecommunications infrastructure with fiber available
- Nice end cap space with good, natural light
- Good use of open office space with kitchen
- Building & monument signage available

## Suite 9535 8,420 SF

For more information, contact: JOHN MEDAK | 503-542-5898 | john.medak@colliers.com JENNIFER MEDAK | 503-542-5899 | jennifer.medak@colliers.com

6/26/17