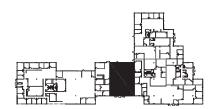

# Building 15 9700-9746 SW Nimbus Avenue | Beaverton, OR

Suite 9720 Approx. 4,113 SF

Suite 9734 & 9740 Approx. 6,750 SF

(Divisible to 2,895 SF)

For more information, contact:

JOHN MEDAK | 503-542-5898 | john.medak@colliers.com JENNIFER MEDAK | 503-542-5899 | jennifer.medak@colliers.com