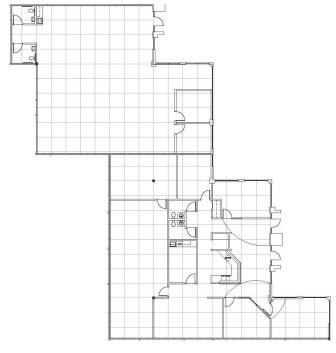

# Building 15 9700-9746 SW Nimbus Avenue | Beaverton, OR

Suite 9720 Approx. 4,113 SF

Suite 9734 & 9740 Approx. 6,750 SF

(Divisible to 2,895 SF)

For more information, contact:

JOHN MEDAK | 503-542-5898 | john.medak@colliers.com JENNIFER MEDAK | 503-542-5899 | jennifer.medak@colliers.com