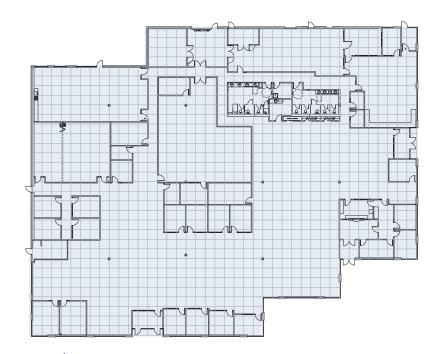

## FOR LEASE Building 14 9650 SW Nimbus Avenue Beaverton, OR

## \$19.00/SF NNN

Suite 9650 - 28.840 SF (Available March 2020)

- Entire free standing building
- Office/flex configurations available •
- Abundant natural light
- Conference facility and training center available at no charge
- Advanced telecommunications infrastructure
- Exterior building signage available
- 4/1,000 parking ratio

Tenant improvements available for new leases

Floor plan on back

For more information, contact: JOHN MEDAK | 503-542-5898 | john.medak@colliers.com JENNIFER MEDAK | 503-542-5899 | jennifer.medak@colliers.com www.nimbuscorporateshorenstein.com