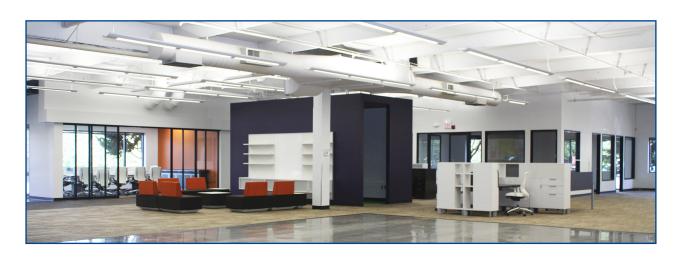

## \$19.00/SF NNN

Suite 9650 - 28.840 SF (Available March 2020)

- Entire free standing building
- Office/flex configurations available •
- Abundant natural light
- Conference facility and training center available at no charge
- Advanced telecommunications infrastructure
- Exterior building signage available
- 4/1,000 parking ratio