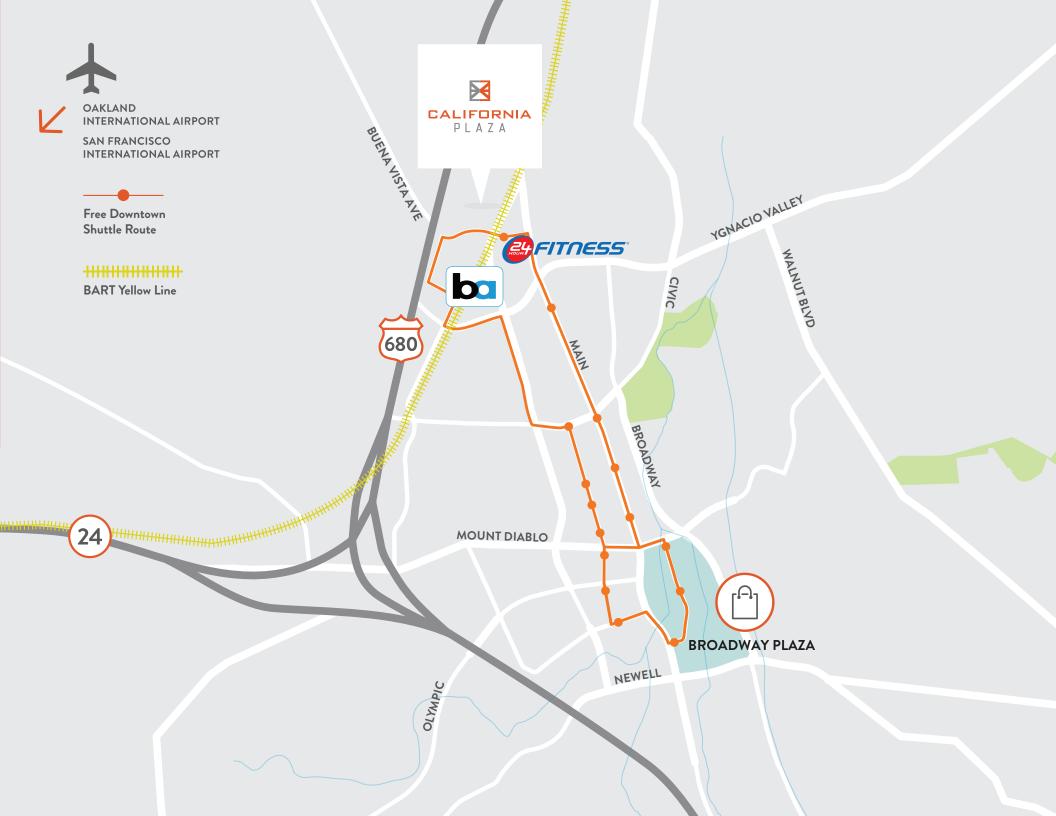

## STAY CONNECTED

to the best of the Bay Area with the Walnut Creek BART station right next door, major thoroughfares within minutes and convenient dining/retail options nearby.

# By Foot:

5 min. - Walnut Creek BART Station
3 min. - 24 Hour Fitness

# By Shuttle:

5 min. - Downtown Walnut Creek 5 min. - Broadway Plaza (feat. 80+ retail and restaurant options)

# By Car:

2 min. - CA-24 2 min. - I-680

# By BART:

5 min. - Concord 25 min. - Oakland 40 min. - San Francisco

50 min. - Oakland International Airport 60 min. - San Francisco

International Airport