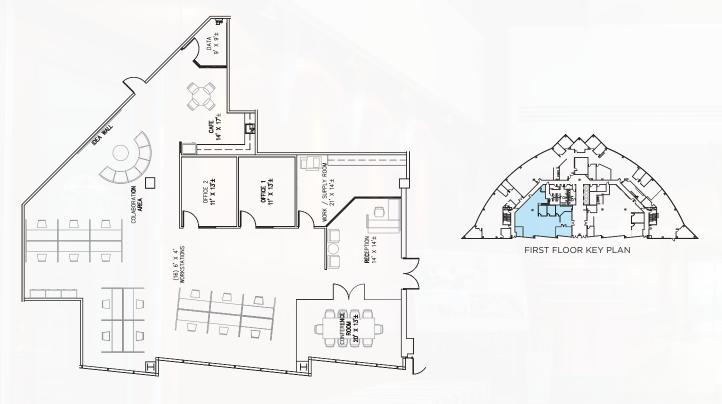

## **SUITE 105** - 3,638 SF

**SUITE 200** - 24,261 SF

### **SUITE 400** - 8,210 SF

**SUITE 425** - 7,006 SF

**SUITE 400 / 425** - 15,216 SF