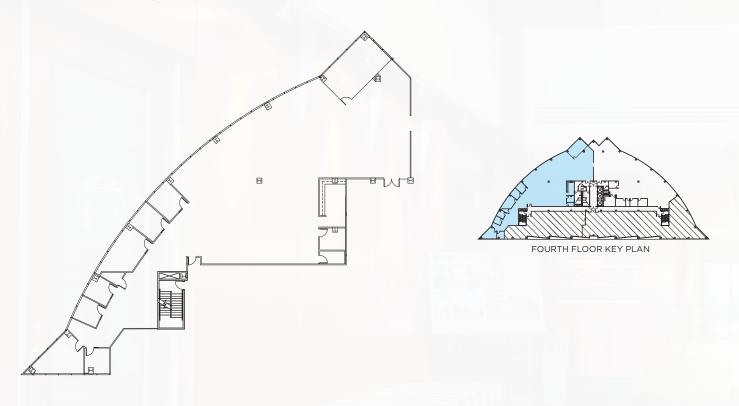

#### AVAILABILITY

| SUITE | RENTABLE<br>SF | RENT/SF/<br>MONTH | AVAILABILITY |
|-------|----------------|-------------------|--------------|
| 105   | 3,638          | Negotiable        | Now          |
| 200   | 24,261         | Negotiable        | Now          |
| 400*  | 8,210          | Negotiable        | Now          |
| 425*  | 7,006          | Negotiable        | Now          |

### **SUITE 400** - 8,210 SF

**SUITE 425** - 7,006 SF

**SUITE 400 / 425** - 15,216 SF