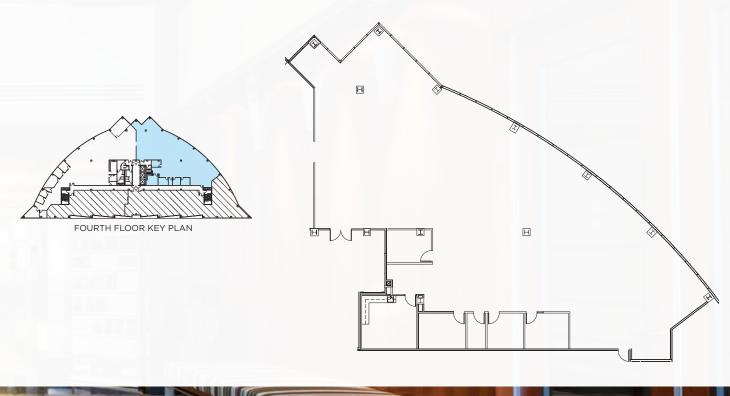

#### AVAILABILITY

| SUITE | RENTABLE<br>SF | RENT/SF/<br>MONTH | AVAILABILITY |
|-------|----------------|-------------------|--------------|
| 105   | 3,638          | Negotiable        | Now          |
| 200   | 24,261         | Negotiable        | Now          |
| 400*  | 8,210          | Negotiable        | Now          |
| 425*  | 7,006          | Negotiable        | Now          |

### **SUITE 400** - 8,210 SF

**SUITE 425** - 7,006 SF

**SUITE 400 / 425** - 15,216 SF