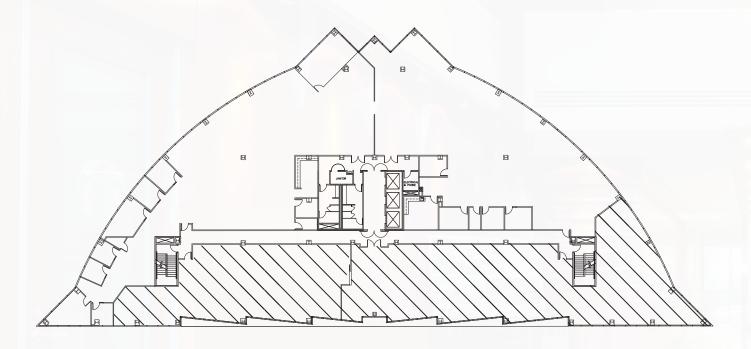

## **SUITE 105** - 3,638 SF

**SUITE 200** - 24,261 SF

### **SUITE 400** - 8,210 SF

**SUITE 425** - 7,006 SF

**SUITE 400 / 425** - 15,216 SF