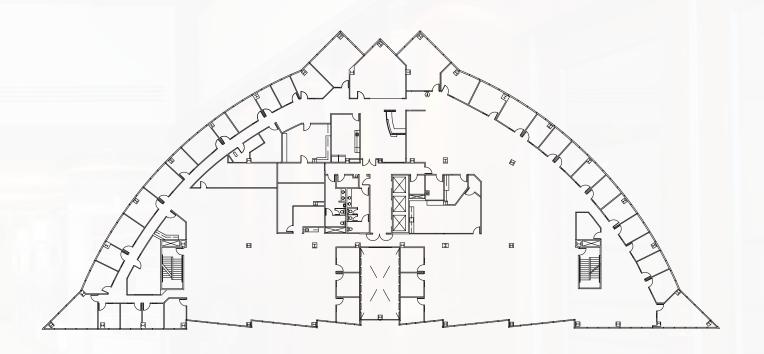

## **SUITE 105** - 3,638 SF

**SUITE 200** - 24,261 SF

### **SUITE 400** - 8,210 SF

**SUITE 425** - 7,006 SF

**SUITE 400 / 425** - 15,216 SF