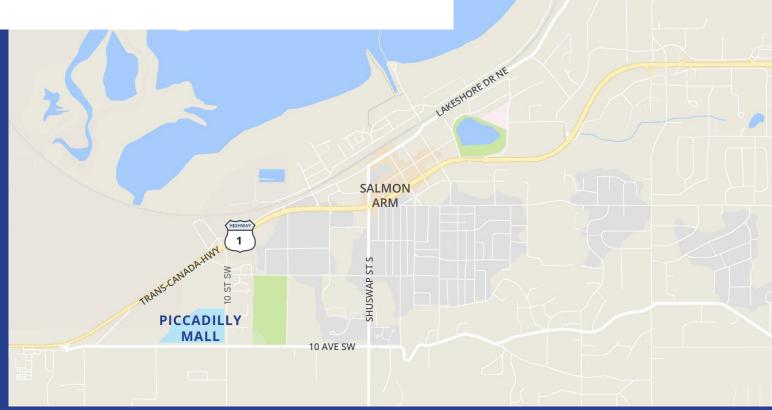

Asking Price:

Contact Listing Agents

870 - 1,314 SF Available

The Mall at Piccadilly is conveniently located just off the Trans-Canada Highway, at the corner of 10th Street SW and 10th Avenue SW in Salmon Arm. Serving as the gateway to the North Okanagan, Salmon Arm acts as the service centre for the Columbia-Shuswap Regional District.