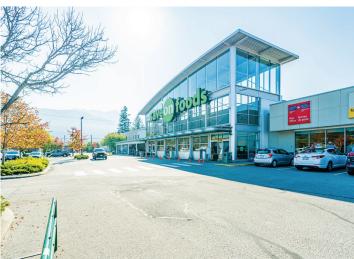

Asking Price:

Contact Listing Agents

870 - 1,314 SF Available

The Mall at Piccadilly is conveniently located just off the Trans-Canada Highway, at the corner of 10th Street SW and 10th Avenue SW in Salmon Arm. Serving as the gateway to the North Okanagan, Salmon Arm acts as the service centre for the Columbia-Shuswap Regional District.

### PICCADILLY MALL HIGHLIGHTS

- Retail space available in the dominant shopping centre serving Salmon Arm and its surrounding municipalities
- Anchored by high-profile national tenants including Canadian Tire, Save-On-Foods, Shoppers Drug Mart and Sport Chek
- Located just off the Trans-Canada Highway, with unobstructed access along 10th Street SW and 10th Avenue SW
- Mixed use development across the street to the south of the mall with planned 6,500 sf of retail space and 140 residential units above