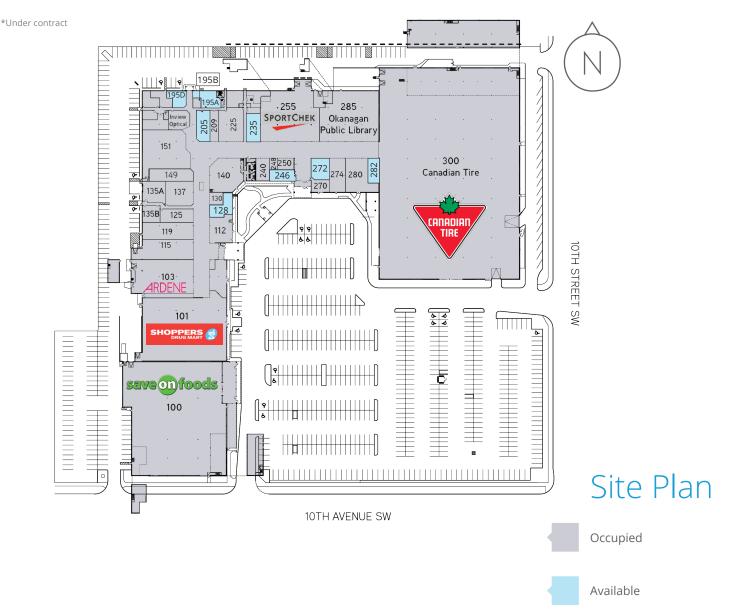

## Available Space

#### **RETAIL**

| Unit | Area  | Net<br>Rent | Additional Rent<br>(2020) | Ceiling<br>Height |
|------|-------|-------------|---------------------------|-------------------|
| 128  | 1,202 | TBN         | \$ 17.97                  | 9 ft              |
| 205  | 1,314 | TBN         | \$ 17.97                  | 9 ft              |
| 235  | 1,260 | TBN         | \$ 17.97                  | 9 ft              |
| 272  | 1,231 | TBN         | \$ 17.97                  | 9 ft              |
| 282  | 882   | TBN         | \$ 17.97                  | 9 ft              |
| 246* | 934   | TBN         | \$ 17.97                  | 9 ft              |

#### **OFFICE**

| Unit | Area  | Net<br>Rent | Additional Rent<br>(2020) | Ceiling<br>Height |
|------|-------|-------------|---------------------------|-------------------|
| 195A | 1,196 | TBN         | \$ 17.97                  | 9 ft              |
| 195D | 870   | TBN         | \$ 17.97                  | 9 ft              |