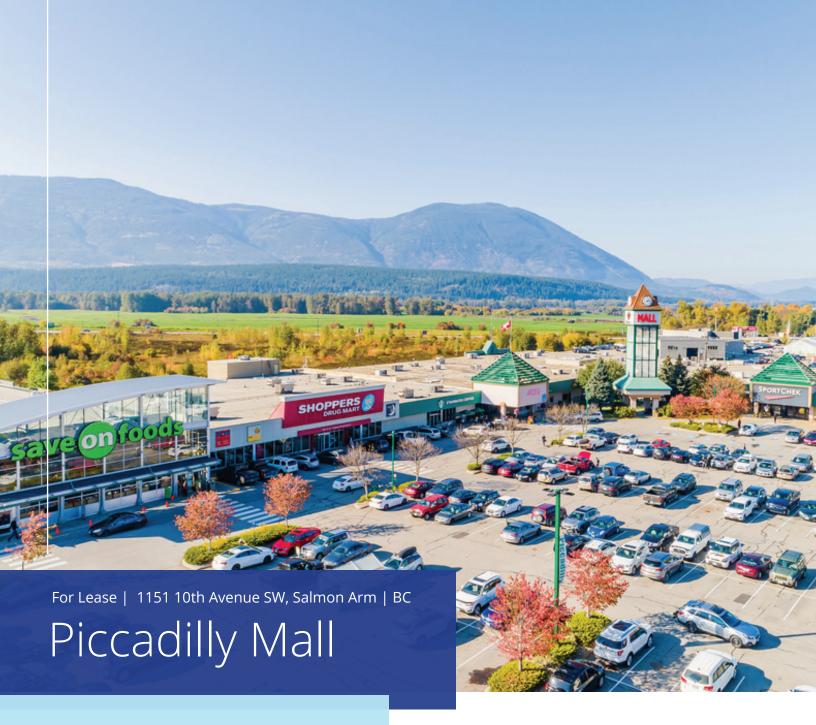

Asking Price:

Contact Listing Agents

870 - 1,314 SF Available

The Mall at Piccadilly is conveniently located just off the Trans-Canada Highway, at the corner of 10th Street SW and 10th Avenue SW in Salmon Arm. Serving as the gateway to the North Okanagan, Salmon Arm acts as the service centre for the Columbia-Shuswap Regional District.

### PICCADILLY MALL HIGHLIGHTS

- Retail space available in the dominant shopping centre serving Salmon Arm and its surrounding municipalities
- Anchored by high-profile national tenants including Canadian Tire, Save-On-Foods, Shoppers Drug Mart and Sport Chek
- Located just off the Trans-Canada Highway, with unobstructed access along 10th Street SW and 10th Avenue SW
- Mixed use development across the street to the south of the mall with planned 6,500 sf of retail space and 140 residential units above