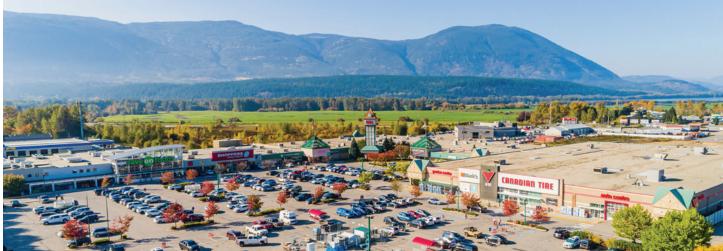

Asking Price:

Contact Listing Agents

870 - 1,314 SF Available

The Mall at Piccadilly is conveniently located just off the Trans-Canada Highway, at the corner of 10th Street SW and 10th Avenue SW in Salmon Arm. Serving as the gateway to the North Okanagan, Salmon Arm acts as the service centre for the Columbia-Shuswap Regional District.

### PICCADILLY MALL HIGHLIGHTS

- Retail space available in the dominant shopping centre serving Salmon Arm and its surrounding municipalities
- Anchored by high-profile national tenants including Canadian Tire, Save-On-Foods, Shoppers Drug Mart and Sport Chek
- Located just off the Trans-Canada Highway, with unobstructed access along 10th Street SW and 10th Avenue SW
- Mixed use development across the street to the south of the mall with planned 6,500 sf of retail space and 140 residential units above