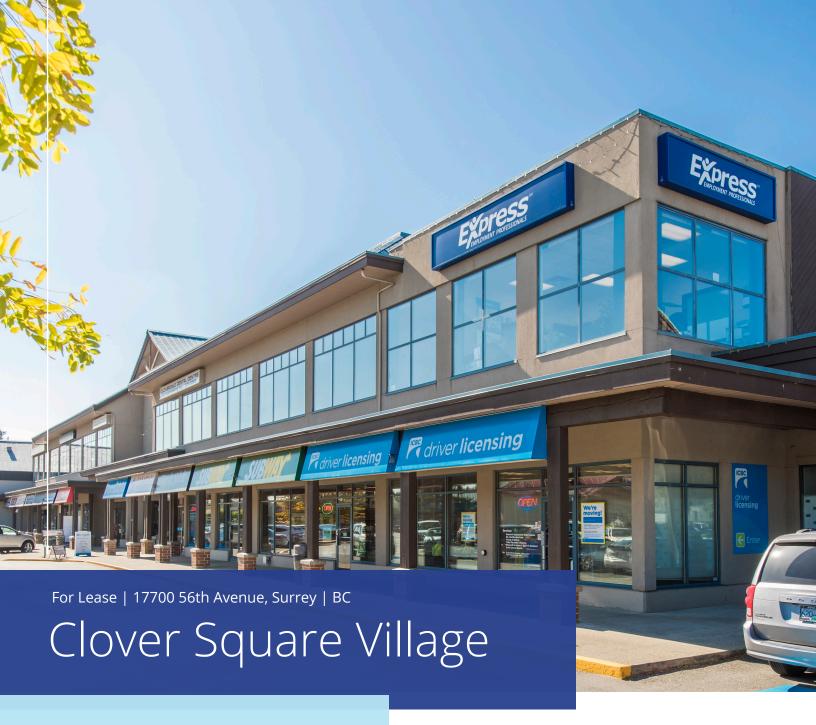

Asking Price:

Contact Listing Agents

503 - 1,951 SF Available

Colliers International is pleased to present opportunities for lease at Clover Square Village located in the heart of the Cloverdale community in Surrey BC. This community shopping centre is approximately 151,138 SF and is anchored by NoFrills, Shoppers Drug Mart, BC Liquor Store and Dollarama.

## CLOVER SQUARE HIGHLIGHTS

- Join NoFrills, Shoppers Drug Mart, Dollarama, and many other shops and services
- 671 surface parking stalls
- Excellent exposure onto Highway 10
- Signage opportunites
- Clover Square is a great mix of shops and services