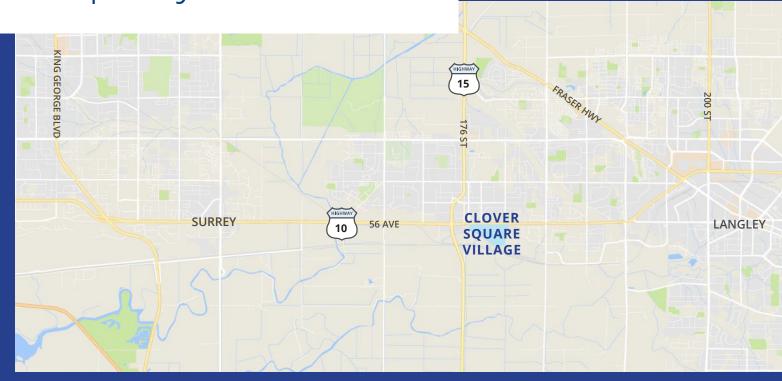

- National and local tenants
- Access/egress is provided at four points along Highway 10
- Zoning permits a wide variety of retail, commercial, service, and office uses

Total Population (2016)

1 KM: 4,236 3 KM: 33,698 5 KM: 81,367 Average Household Income (2016)

1 KM: \$70,401 3 KM: \$107,383 5 KM: \$101,683 Number of Households (2016)

1 KM: 1,873 3 KM: 11,194 5 KM: 29,050