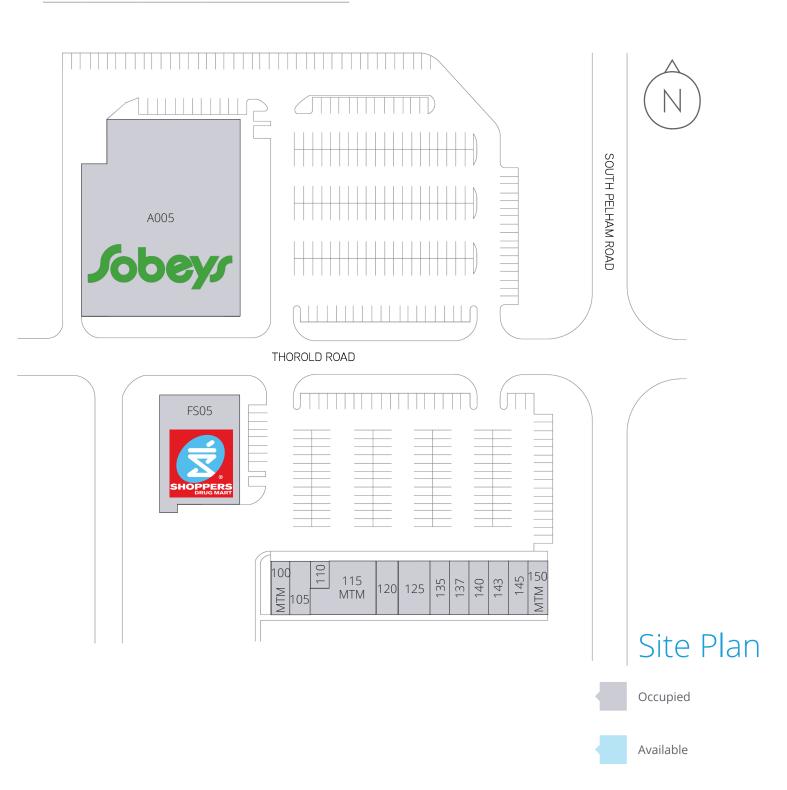

### Available Space

#### SOUTH PELHAM MARKET PLAZA HIGHLIGHTS

- Join Sobeys, Shoppers Drug Mart, and many other shops and services
- 361 surface parking stalls
- Excellent exposure onto South Pelham Road

WEBBER RD

BOMA Best Certified