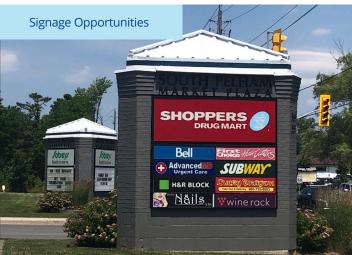

Signage opportunities

WELLAND

- 63,000 SF partially enclosed retail centre situated on 6.43 acres
- Zoning permits a wide variety of retail, commercial, service, and office uses

Total Population (2016)

1 KM: 3,963 3 KM: 27,665 5 KM: 53,805 Average Household Income (2016)