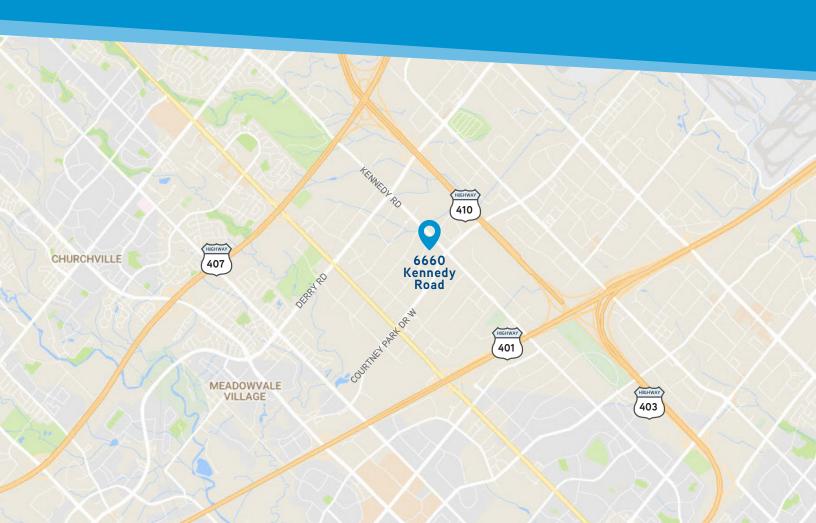

# High Demand Industrial Units Along Highway 401-Hurontario

Located in the heart of Courtneypark Business Centre offering excellent transportation access to Highways 407, 401, 403 and 410 as well as Pearson International Airport.

#### **DISTANCE**

| Highway 410           | 1 min. drive  |
|-----------------------|---------------|
| Pearson Int'l Airport | 15 min. drive |
| Highway 407 Access    | 5 min. drive  |
| Nearest Bus Stop      | 2 min. walk   |