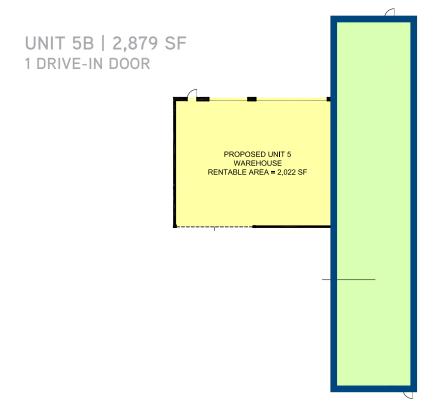

# Available Space & Costs

| Net Rent        | \$10.50/SF       |
|-----------------|------------------|
| Additional Rent | \$5.75/SF (2020) |
| Available       | Immediate        |
| Unit 4A         | 3,267 SF         |
| Unit 5          | 4,919 SF         |
| Unit 5A         | 6,186 SF         |
| Unit 5B         | 2,879 SF         |

## Available Space & Costs

| Net Rent        | \$10.50/SF       |
|-----------------|------------------|
| Additional Rent | \$5.75/SF (2020) |
| Available       | Immediate        |
| Unit 4A         | 3,267 SF         |
| Unit 5          | 4,919 SF         |
| Unit 5A         | 6,186 SF         |
| Unit 5B         | 2,879 SF         |