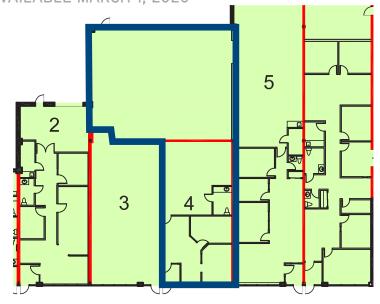

### Floor Plans

UNIT 4A | 3,267 SF 2 DRIVE-IN DOORS AVAILABLE MARCH 1, 2020

### Floor Plans