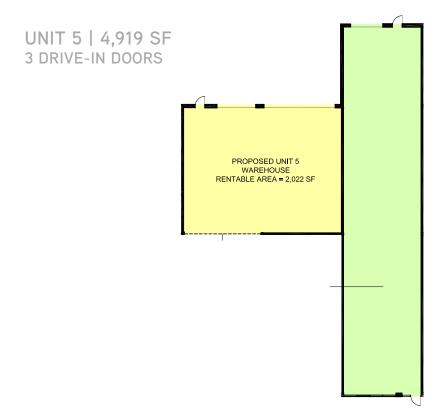

### Floor Plans

UNIT 4A | 3,267 SF 2 DRIVE-IN DOORS AVAILABLE MARCH 1, 2020

# Available Space & Costs

| Net Rent        | \$10.50/SF       |
|-----------------|------------------|
| Additional Rent | \$5.75/SF (2020) |
| Available       | Immediate        |
| Unit 4A         | 3,267 SF         |
| Unit 5          | 4,919 SF         |
| Unit 5A         | 6,186 SF         |
| Unit 5B         | 2,879 SF         |

## Available Space & Costs

| Net Rent        | \$10.50/SF       |
|-----------------|------------------|
| Additional Rent | \$5.75/SF (2020) |
| Available       | Immediate        |
| Unit 4A         | 3,267 SF         |
| Unit 5          | 4,919 SF         |
| Unit 5A         | 6,186 SF         |
| Unit 5B         | 2,879 SF         |