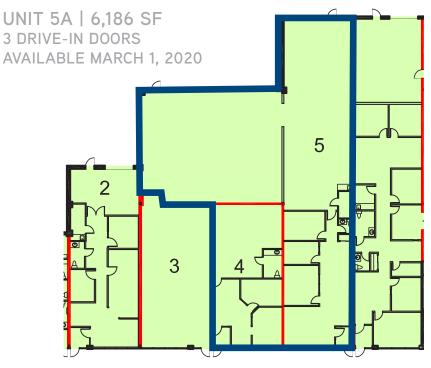

### Floor Plans

UNIT 4A | 3,267 SF 2 DRIVE-IN DOORS AVAILABLE MARCH 1, 2020

# Available Space & Costs

| Net Rent        | \$10.50/SF       |
|-----------------|------------------|
| Additional Rent | \$5.75/SF (2020) |
| Available       | Immediate        |
| Unit 4A         | 3,267 SF         |
| Unit 5          | 4,919 SF         |
| Unit 5A         | 6,186 SF         |
| Unit 5B         | 2,879 SF         |