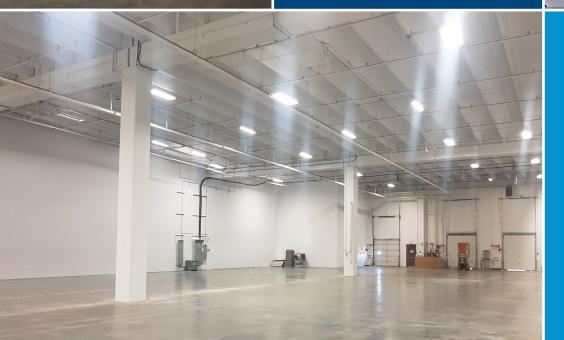

### Warehouse Space > Ground Floor

- > 13,697 SF
- > Three dock loading doors
- > 22' clear ceiling height

- > 600 volt, 3 phase power
- > Asking net rent \$6.00 PSF
- > 2019 CAM & taxes (est) \$4.79 PSF

# Available Space & Costs

| Open Warehouse             | 13,697 SF  |
|----------------------------|------------|
| Net Rent                   | \$6.00 PSF |
| Additional Rent (est 2019) | \$4.79 PSF |