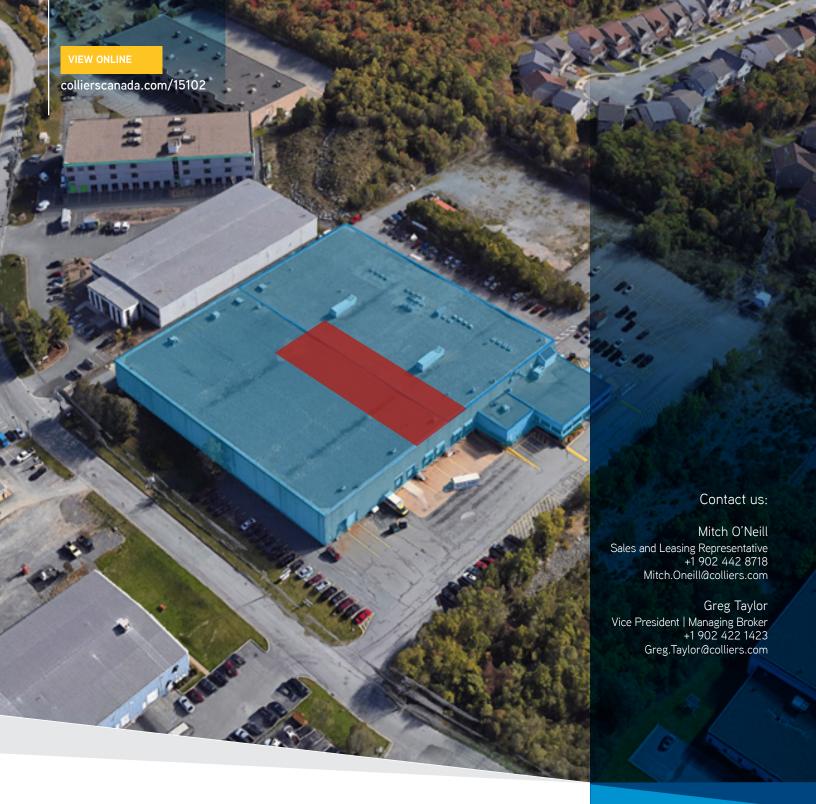

FOR LEASE | 200 Bluewater Road, Bedford | NS

# Cost-Effective Warehouse Space

Conveniently located in Atlantic Acres Business Park, Bluewater Park offers warehouse space with existing leaseholds for the value conscious tenant and the benefits of free on-site parking as well as being adjacent to the rapidly growing West Bedford area.

### Contact us:

## Mitch O'Neill

Sales and Leasing Representative +1 902 442 8718 Mitch.Oneill@colliers.com

### **Greg Taylor**

Vice President | Managing Director +1 902 422 1423 Greg.Taylor@colliers.com

This document/email has been prepared by Colliers International for advertising and general information only. Colliers International makes no guarantees, representations or warranties of any kind, expressed or implied, regarding the information including, but not limited to, warranties of content, accuracy and reliability. Any interested party should undertake their own inquiries as to the accuracy of the information. Colliers International excludes unequivocally all inferred or implied terms, conditions and warranties arising out of this document and excludes all liability for loss and damages arising there from. Colliers International is a worldwide affiliation of independently owned and operated companies. This publication is the copyrighted property of Colliers International and /or its licensor(s).