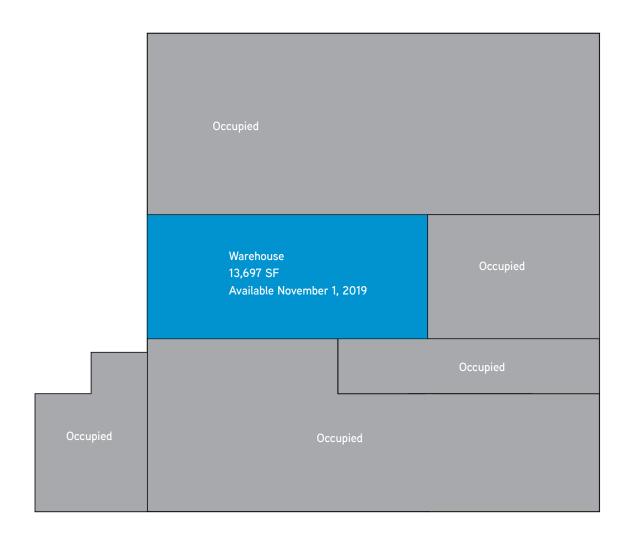

### Warehouse Space > Ground Floor

- > 13,697 SF
- > Three dock loading doors
- > 22' clear ceiling height

- > 600 volt, 3 phase power
- > Asking net rent \$6.00 PSF
- > 2019 CAM & taxes (est) \$4.79 PSF

# Available Space & Costs

| Open Warehouse             | 13,697 SF  |
|----------------------------|------------|
| Net Rent                   | \$6.00 PSF |
| Additional Rent (est 2019) | \$4.79 PSF |