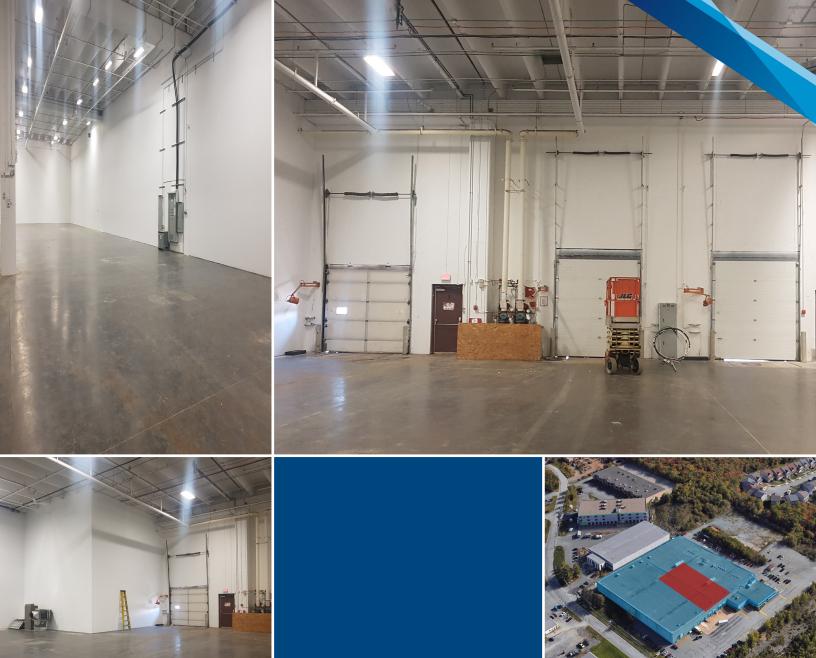

### Warehouse Space > Ground Floor

- > 13,697 SF
- > Three dock loading doors
- > 22' clear ceiling height

- > 600 volt, 3 phase power
- > Asking net rent \$6.00 PSF
- > 2019 CAM & taxes (est) \$4.79 PSF

# Available Space & Costs

| Open Warehouse             | 13,697 SF  |
|----------------------------|------------|
| Net Rent                   | \$6.00 PSF |
| Additional Rent (est 2019) | \$4.79 PSF |