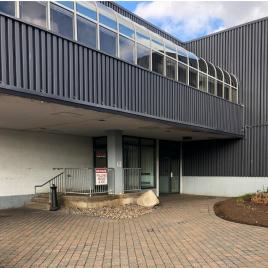

FOR LEASE-WAREHOUSE | 656 Windmill Road, Dartmouth | NS

## Windmill Crossing

10,725 square foot warehouse space on Windmill Drive. This spacious unit provides dock loading, 22' clear ceiling height, and the option to add second level office space.

656 Windmill Road offers great visibility on a major traffic route through Burnside Business Park. Ample on-site parking for staff and visitors. Employees will love being steps away from Starbucks, Pita Pit, McDonald's, Tim Horton's and Cheese Curds.

### Colliers International

Dartmouth, NS | B3B 1T5 +1 902 422 1422

Accelerating success.

Located between Akerley Boulevard and Wright Avenue, Windmill Crossing is within minutes of the Halifax Central Business District with easy access to major highways and port facilities. It is central to many amenities including banking, restaurants and the new Dartmouth Crossing retail area. Burnside Business Park features a variety of retail outlets and has the largest concentration of sales and service facilities in Atlantic Canada.