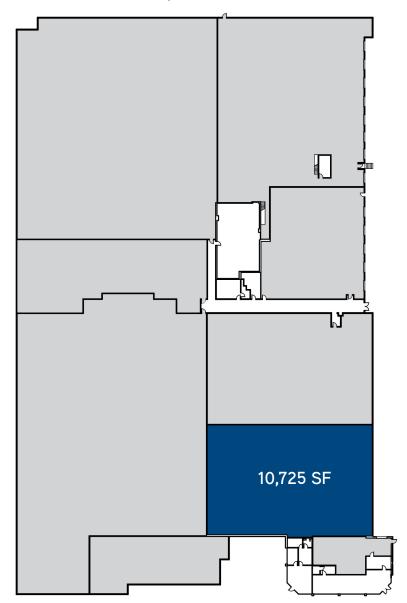

### WINDMILL CROSSING HIGHLIGHTS

- > 10,725 SF Open Warehouse Space
- > 22' Clear ceiling height
- > Two dock loading doors, one currently ramped
- > Second level office (4,503 SF) can be combined with ground level warehouse space
- > Quick access to Halifax/Bedford/Dartmouth
- > Exterior signage available
- > Available immediately
- > Asking net rent \$8.00 PSF
- > 2019 CAM & taxes (est) \$5.57 PSF

### Available Space & Costs

| Warehouse Space            | 10,725 SF  |
|----------------------------|------------|
| Net Rent                   | \$8.00 PSF |
| Additional Rent (est 2019) | \$5.57 PSF |
|                            |            |

Available Immediately

\*4,503 SF SECOND LEVEL OFFICE SPACE CAN BE COMBINED WITH GROUND LEVEL WAREHOUSE