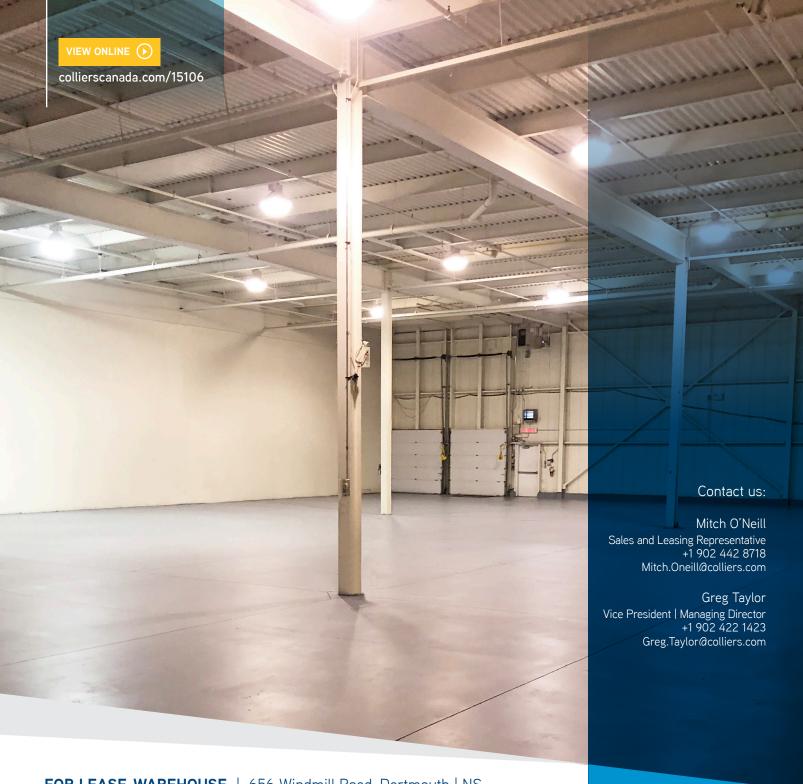

## Windmill Crossing

10,725 square foot warehouse space on Windmill Drive. This spacious unit provides dock loading, 22' clear ceiling height, and the option to add second level office space.

656 Windmill Road offers great visibility on a major traffic route through Burnside Business Park. Ample on-site parking for staff and visitors. Employees will love being steps away from Starbucks, Pita Pit, McDonald's, Tim Horton's and Cheese Curds.

### WINDMILL CROSSING HIGHLIGHTS

- > 10,725 SF Open Warehouse Space
- > 22' Clear ceiling height
- > Two dock loading doors, one currently ramped
- > Second level office (4,503 SF) can be combined with ground level warehouse space
- > Quick access to Halifax/Bedford/Dartmouth
- > Exterior signage available
- > Available immediately
- > Asking net rent \$8.00 PSF
- > 2019 CAM & taxes (est) \$5.57 PSF