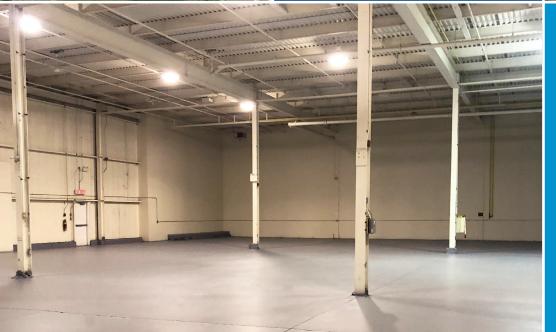

## Windmill Crossing

10,725 square foot warehouse space on Windmill Drive. This spacious unit provides dock loading, 22' clear ceiling height, and the option to add second level office space.

656 Windmill Road offers great visibility on a major traffic route through Burnside Business Park. Ample on-site parking for staff and visitors. Employees will love being steps away from Starbucks, Pita Pit, McDonald's, Tim Horton's and Cheese Curds.

### WINDMILL CROSSING HIGHLIGHTS

- > 10,725 SF Open Warehouse Space
- > 22' Clear ceiling height
- > Two dock loading doors, one currently ramped
- > Second level office (4,503 SF) can be combined with ground level warehouse space
- > Quick access to Halifax/Bedford/Dartmouth
- > Exterior signage available
- > Available immediately
- > Asking net rent \$8.00 PSF
- > 2019 CAM & taxes (est) \$5.57 PSF