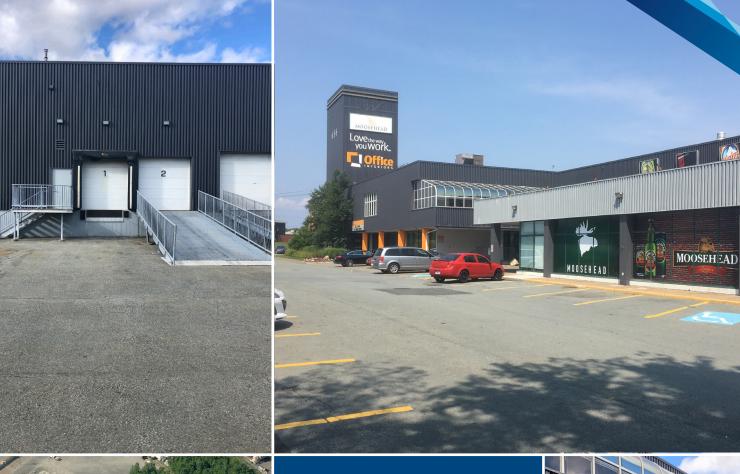

## Windmill Crossing

10,725 square foot warehouse space on Windmill Drive. This spacious unit provides dock loading, 22' clear ceiling height, and the option to add second level office space.

656 Windmill Road offers great visibility on a major traffic route through Burnside Business Park. Ample on-site parking for staff and visitors. Employees will love being steps away from Starbucks, Pita Pit, McDonald's, Tim Horton's and Cheese Curds.

### WINDMILL CROSSING HIGHLIGHTS

- > 10,725 SF Open Warehouse Space
- > 22' Clear ceiling height
- > Two dock loading doors, one currently ramped
- > Second level office (4,503 SF) can be combined with ground level warehouse space
- > Quick access to Halifax/Bedford/Dartmouth
- > Exterior signage available
- > Available immediately
- > Asking net rent \$8.00 PSF
- > 2019 CAM & taxes (est) \$5.57 PSF