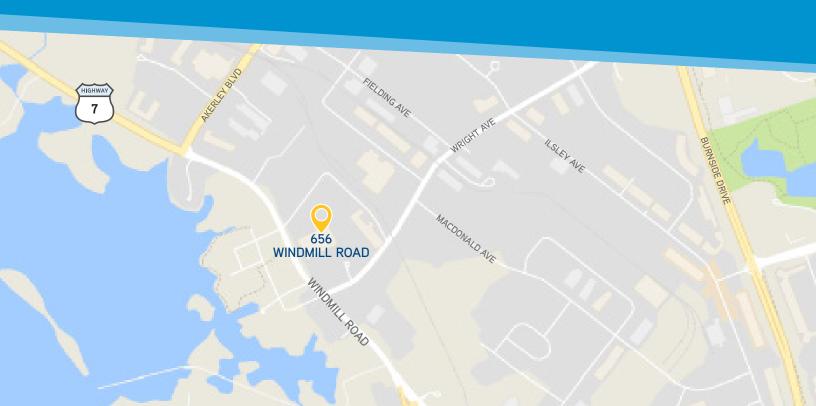

### Colliers International

Dartmouth, NS | B3B 1T5 +1 902 422 1422

Accelerating success.

Located between Akerley Boulevard and Wright Avenue, Windmill Crossing is within minutes of the Halifax Central Business District with easy access to major highways and port facilities. It is central to many amenities including banking, restaurants and the new Dartmouth Crossing retail area. Burnside Business Park features a variety of retail outlets and has the largest concentration of sales and service facilities in Atlantic Canada.