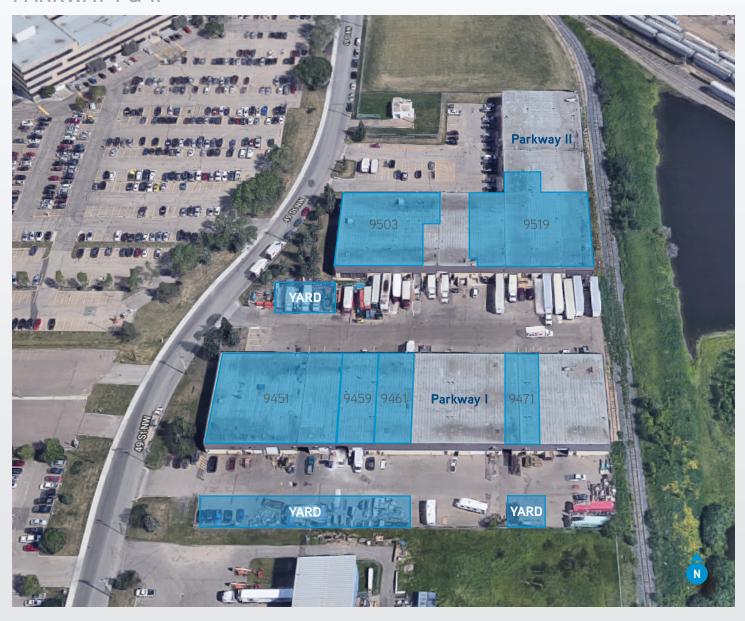

17'10" clear      | 17'10" clear                          | 17'10" clear      | 17'10 tear                        | 17'10" clear                                |
| Lease Rate         | \$7.00 PSF        | \$7.00 PSF        | \$7.00 PSF                            | \$7.00 PSF        | \$7.                              | \$7.00 PSF                                  |
| Additional<br>Rent | \$6.23 PSF (2020) | \$6.23 PSF (2020) | \$6.23 PSF (2020)                     | \$6.23 PSF (2020) | \$5.29 PSF (2020)                 | \$5.29 PSF (2020)                           |
| Available          | July 1, 2020      | Immediately       | Immediately                           | Immediately       | Immediately                       | Immediately                                 |



### PARKWAY I & II



### Contact us:

### Ning Good

Client Project Specialist +1 780 969 3029 ning.good@colliers.com

### Evelyn Stolk, CCIM

Vice President +1 780 969 3002 evelyn.stolk@colliers.com

### Rod Connop

Executive Vice President +1 780 969 2994 rod.connop@colliers.com