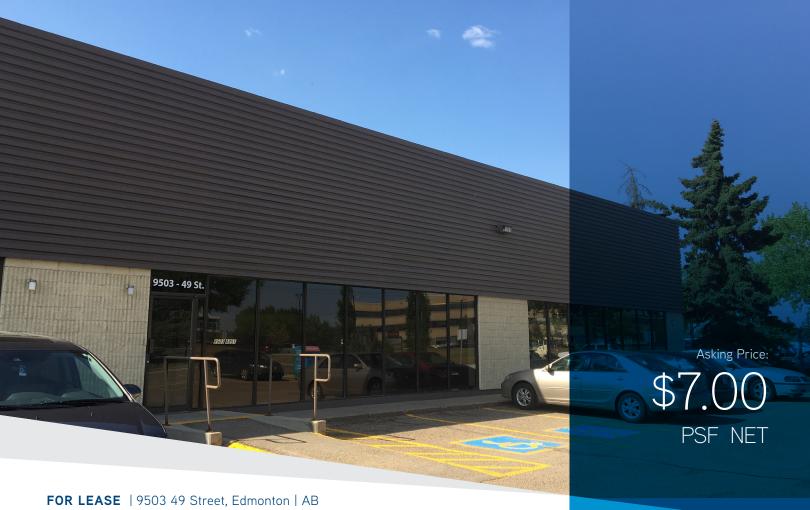

# Parkway I & II

Office/showroom/warehouse bay available.

- Tenant improvement allowance available
- Ample parking
- Dock & grade loading
- IB zoned (Business Industrial)
- Sprinklered warehouse
- Fenced & paved yard storage available at additional cost
- Great access to major arterials such as 50th Street & Sherwood Park Freeway