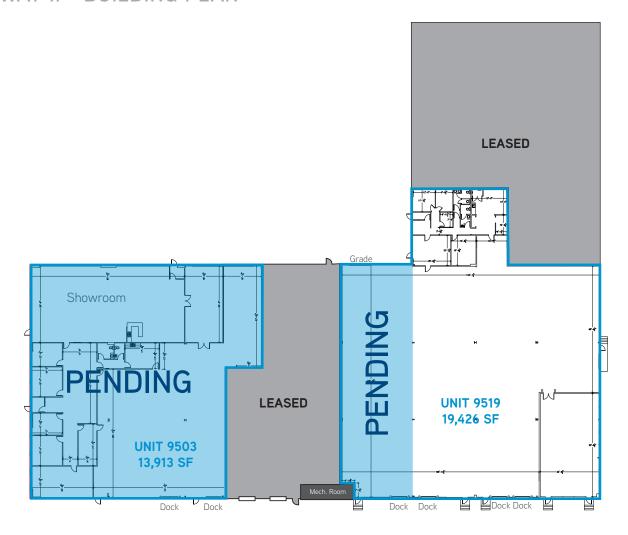

### PARKWAY II - BUILDING PLAN

## Highlights

| Vacancy            | Parkway I: 9451   | Parkway I: 9459   | Parkway I: 9461                       | Parkway I: 9467   | Parkway II: 9503                  | Parkway II: 9519                            |
|--------------------|-------------------|-------------------|---------------------------------------|-------------------|-----------------------------------|---------------------------------------------|
| Available<br>Area  | 15,271 SF         | 4,695 SF          | 4,718 SF                              | 4,767 SF          | 13,913 SF                         | Remaining: 14,769 SF<br>Pending on 4,657 SF |
| Loading            | 2 dock & 4 grade  | 1 dock & 2 grade  | One (1) dock<br>(potential for grade) | 2 dock & 1 grade  | Two (2) dock doors *room for more | Three (3) dock doors                        |
| Zoning             | IB - Business Ind | IB - Business Ind | IB - Business Ind                     | IB - Business Ind | IB - Businass Ind                 | IB - Business Ind                           |
| Ceiling<br>Height  | 17'10" clear      | 17'10" clear      | 17'10" clear                          | 17'10" clear      | 17'10 tear                        | 17'10" clear                                |
| Lease Rate         | \$7.00 PSF        | \$7.00 PSF        | \$7.00 PSF                            | \$7.00 PSF        | \$7.                              | \$7.00 PSF                                  |
| Additional<br>Rent | \$6.23 PSF (2020) | \$6.23 PSF (2020) | \$6.23 PSF (2020)                     | \$6.23 PSF (2020) | \$5.29 PSF (2020)                 | \$5.29 PSF (2020)                           |
| Available          | July 1, 2020      | Immediately       | Immediately                           | Immediately       | Immediately                       | Immediately                                 |