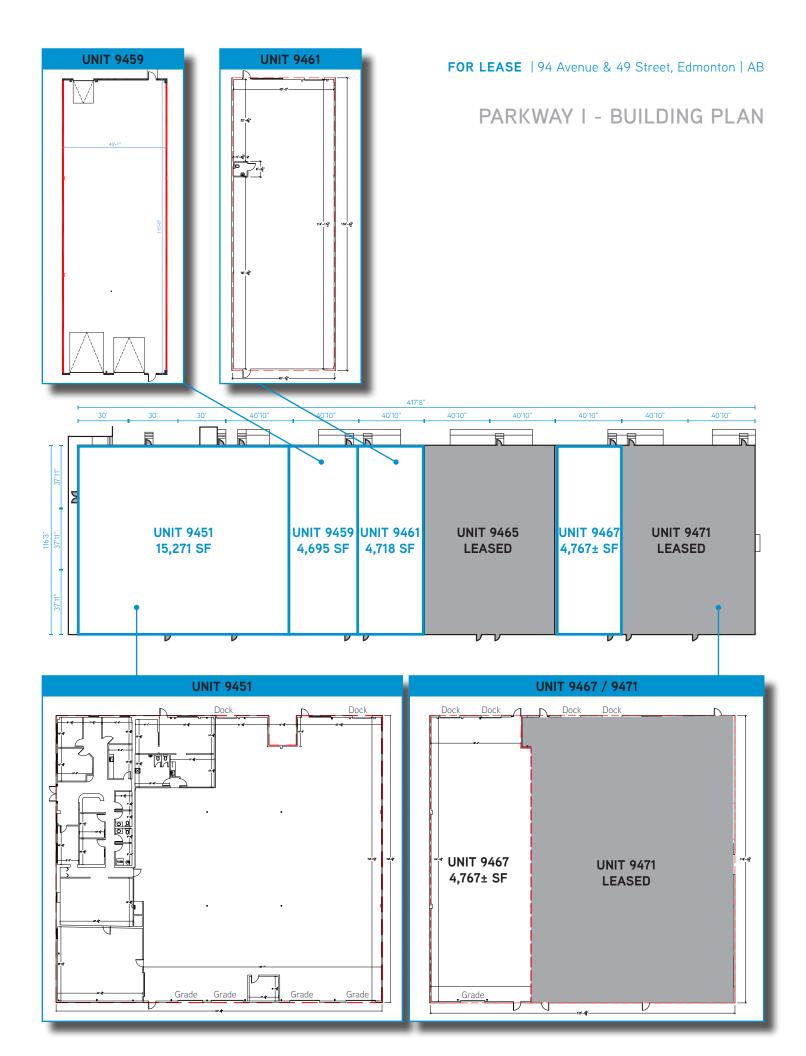

## Highlights

| Vacancy            | Parkway I: 9451   | Parkway I: 9459   | Parkway I: 9461                       | Parkway I: 9467   | Parkway II: 9503                  | Parkway II: 9519                            |
|--------------------|-------------------|-------------------|---------------------------------------|-------------------|-----------------------------------|---------------------------------------------|
| Available<br>Area  | 15,271 SF         | 4,695 SF          | 4,718 SF                              | 4,767 SF          | 13,913 SF                         | Remaining: 14,769 SF<br>Pending on 4,657 SF |
| Loading            | 2 dock & 4 grade  | 1 dock & 2 grade  | One (1) dock<br>(potential for grade) | 2 dock & 1 grade  | Two (2) dock doors *room for more | Three (3) dock doors                        |
| Zoning             | IB - Business Ind | IB - Business Ind | IB - Business Ind                     | IB - Business Ind | IB - Businass Ind                 | IB - Business Ind                           |
| Ceiling<br>Height  | 17'10" clear      | 17'10" clear      | 17'10" clear                          | 17'10" clear      | 17'10 tear                        | 17'10" clear                                |
| Lease Rate         | \$7.00 PSF        | \$7.00 PSF        | \$7.00 PSF                            | \$7.00 PSF        | \$7.                              | \$7.00 PSF                                  |
| Additional<br>Rent | \$6.23 PSF (2020) | \$6.23 PSF (2020) | \$6.23 PSF (2020)                     | \$6.23 PSF (2020) | \$5.29 PSF (2020)                 | \$5.29 PSF (2020)                           |
| Available          | July 1, 2020      | Immediately       | Immediately                           | Immediately       | Immediately                       | Immediately                                 |