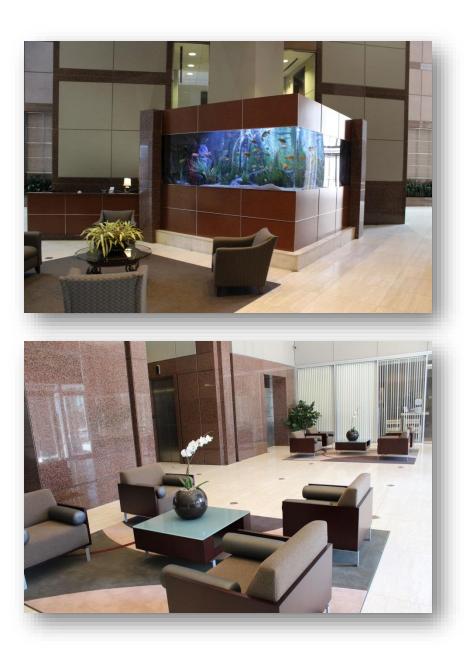

### **Meadow Park Tower**

10440 N. Central Expressway Dallas, TX 75231

Meadow Park Tower is a sixteen-story, 251,755 square foot office building located on North Central Expressway just north Meadow Rd. Located within minutes to the Walnut Hill DART Station and just minutes to and from Northpark, LBJ Freeway, I-30 and Downtown Dallas, Meadow Park Tower is the prime location for companies looking for office space.

Meadow Park Tower also boasts exceptional views, deli, conference center, covered parking, 24/7 security, and on-site management.

- Base Rent: \$23.50/RSF+E
- Electricity: \$1.38/RSF
- Parking: 3:1000 RSF Structured
- Core Factor: 19.5%
- Year Built: 1987
- New Health Club
- On-Site Deli
- Conference Facility
- 24/7 Security
- On-Site Management
- Gated Garage
- Spec Suites