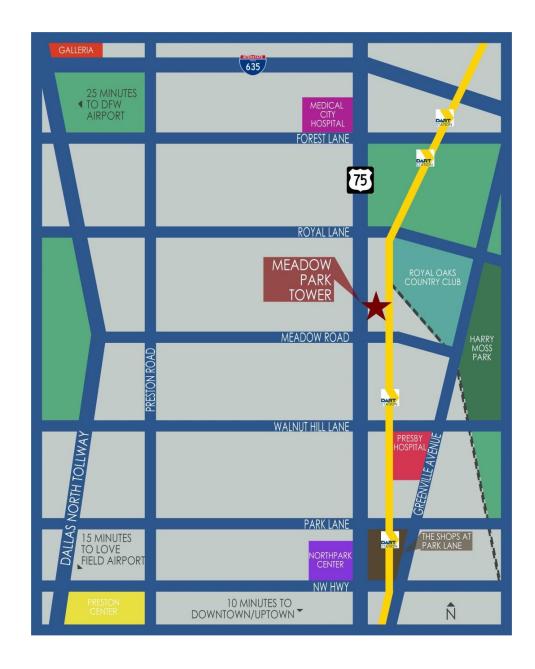

### **Meadow Park Tower**

10440 N. Central Expressway Dallas, TX 75231

Meadow Park Tower is a sixteen-story, 251,755 square foot office building located on North Central Expressway just north Meadow Rd. Located within minutes to the Walnut Hill DART Station and just minutes to and from Northpark, LBJ Freeway, I-30 and Downtown Dallas, Meadow Park Tower is the prime location for companies looking for office space.