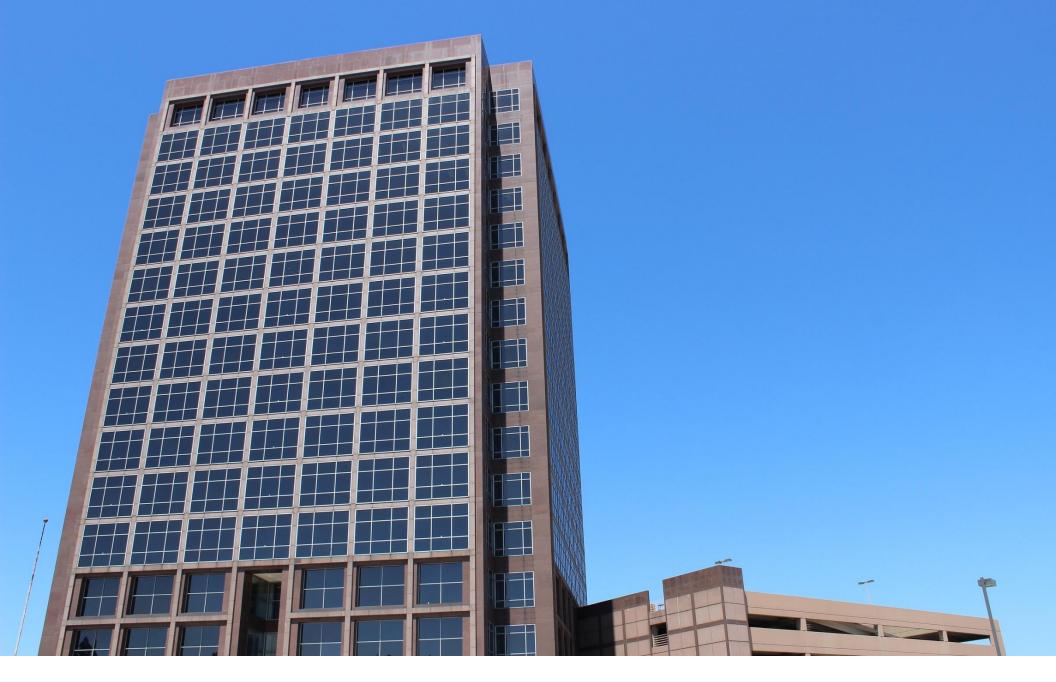

### **Meadow Park Tower**

10440 N. Central Expressway Dallas, TX 75231

Meadow Park Tower is a sixteen-story, 251,755 square foot office building located on North Central Expressway just north Meadow Rd. Located within minutes to the Walnut Hill DART Station and just minutes to and from Northpark, LBJ Freeway, I-30 and Downtown Dallas, Meadow Park Tower is the prime location for companies looking for office space.

Meadow Park Tower also boasts exceptional views, deli, conference center, covered parking, 24/7 security, and on-site management.

- Base Rent: \$23.50/RSF+E
- Electricity: \$1.38/RSF
- Parking: 3:1000 RSF Structured
- Core Factor: 19.5%
- Year Built: 1987
- New Health Club
- On-Site Deli
- Conference Facility
- 24/7 Security
- On-Site Management
- Gated Garage
- Spec Suites