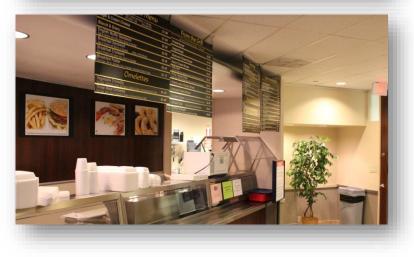

Meadow Park Tower also boasts exceptional views, deli, conference center, covered parking, 24/7 security, and on-site management.

- Base Rent: \$23.50/RSF+E
- Electricity: \$1.38/RSF
- Parking: 3:1000 RSF Structured
- Core Factor: 19.5%
- Year Built: 1987
- New Health Club
- On-Site Deli
- Conference Facility
- 24/7 Security
- On-Site Management
- Gated Garage
- Spec Suites