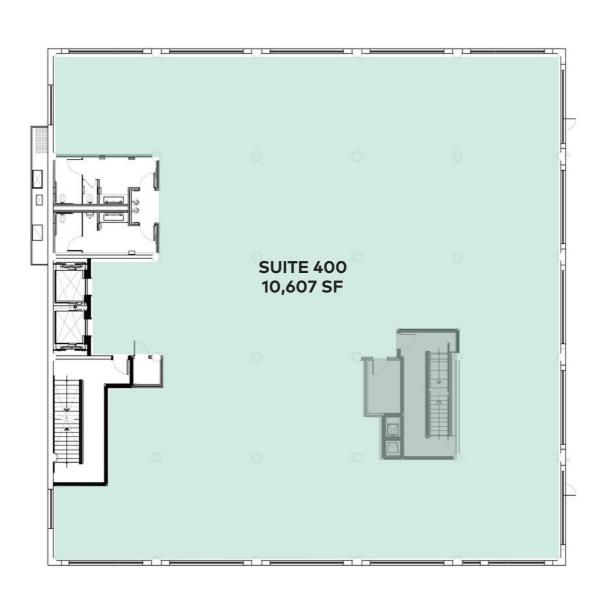

**FLOOR 4** 10,607 SF

**AVAILABLE** 

FLOOR 5

10,607 SF AVAILABLE **ROOFTOP DECK** 

741 SF TENANT AMENITY

Rooftop Deck

State-Of-The-Art Building Systems

10,600 SF floor plates

### **FLOOR 4** 10,607 SF

Boundless opportunity.

1019 E 4th Place 1003 E 4th Place Los Angeles, CA 90013

1019 E 4<sup>TH</sup> Place - 4th Floor