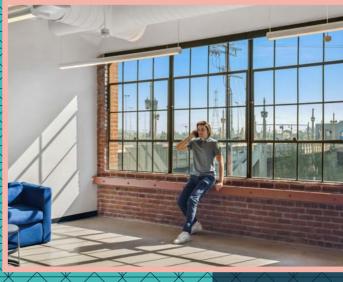

### Authentic since 1924, brand new since 2017.

- + 61,248 SF creative office building
- + Historic former Maxwell House Coffee warehouse
- + Shared campus tenants include Accenture,
  Califia Farms and Twitch
- + Easy freeway access
- + Secure 5-floor parking structure (2:1000 ratio)
  with EV stations
- + 24-hour, on-site lobby & building security
- + 741 SF rooftop amenity deck (shared tenant access)
- + Women's/Men's locker rooms with showers
- + Bike lockers
- + Weathered brick façade, inside & outside
- + Oversized, operable steel-frame windows
- + Wood-stamped, high concrete ceilings
- + Polished concrete floors