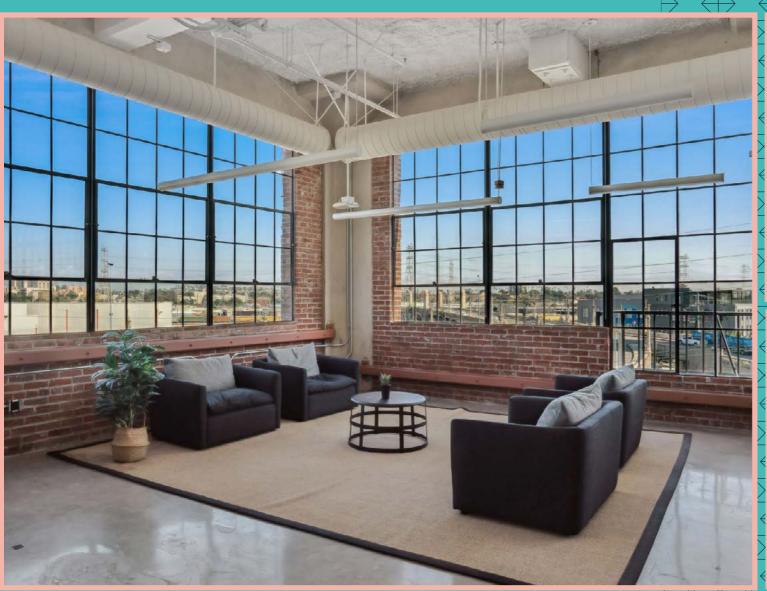

### Authentic since 1924, brand new since 2017.

- + 61,248 SF creative office building
- + Historic former Maxwell House Coffee warehouse
- + Shared campus tenants include Accenture,
  Califia Farms and Twitch
- + Easy freeway access
- + Secure 5-floor parking structure (2:1000 ratio)
  with EV stations
- + 24-hour, on-site lobby & building security
- + 741 SF rooftop amenity deck (shared tenant access)
- + Women's/Men's locker rooms with showers
- + Bike lockers
- + Weathered brick façade, inside & outside
- + Oversized, operable steel-frame windows
- + Wood-stamped, high concrete ceilings
- + Polished concrete floors

## A special blend of office and history.

1019 E. 4<sup>TH</sup> PLACE TOTAL: 61,248 SF

FLOOR 2

CALIFIA FARMS

FLOOR 1

CALIFIA FARMS

**FLOOR 3** 10,593 SF

**AVAILABLE** 

**FLOOR 4** 10,607 SF

**AVAILABLE** 

FLOOR 5

10,607 SF AVAILABLE **ROOFTOP DECK** 

741 SF TENANT AMENITY

Rooftop Deck

State-Of-The-Art Building Systems

10,600 SF floor plates

11 FT ceiling heights on floors 2-4

14 FT ceiling heights on floor 5

Building-top and lobby signage options