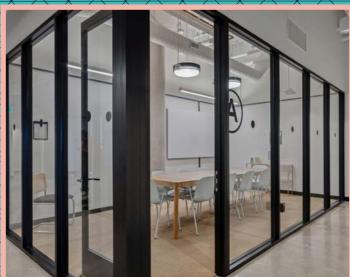

### Authentic since 1924, brand new since 2017.

- + 61,248 SF creative office building
- + Historic former Maxwell House Coffee warehouse
- + Shared campus tenants include Accenture,
  Califia Farms and Twitch
- + Easy freeway access
- + Secure 5-floor parking structure (2:1000 ratio)
  with EV stations
- + 24-hour, on-site lobby & building security
- + 741 SF rooftop amenity deck (shared tenant access)
- + Women's/Men's locker rooms with showers
- + Bike lockers
- + Weathered brick façade, inside & outside
- + Oversized, operable steel-frame windows
- + Wood-stamped, high concrete ceilings
- + Polished concrete floors