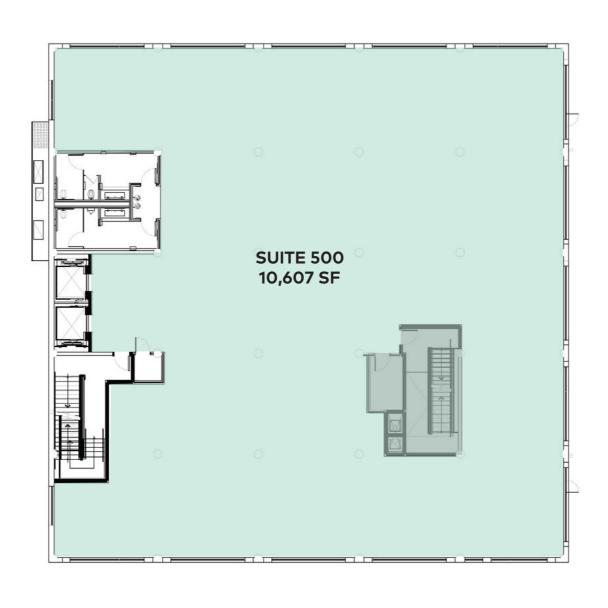

### **FLOOR 5** 10,607 SF

Move-in ready.

1019 E 4th Place 1003 E 4th Place Los Angeles, CA 90013