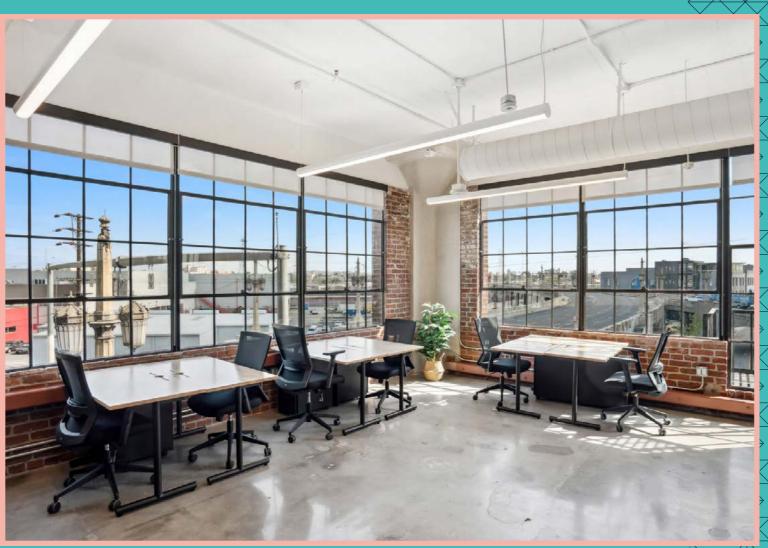

### Authentic since 1924, brand new since 2017.

- + 61,248 SF creative office building
- + Historic former Maxwell House Coffee warehouse
- + Shared campus tenants include Accenture,
  Califia Farms and Twitch
- + Easy freeway access
- + Secure 5-floor parking structure (2:1000 ratio)
  with EV stations
- + 24-hour, on-site lobby & building security
- + 741 SF rooftop amenity deck (shared tenant access)
- + Women's/Men's locker rooms with showers
- + Bike lockers
- + Weathered brick façade, inside & outside
- + Oversized, operable steel-frame windows
- + Wood-stamped, high concrete ceilings
- + Polished concrete floors