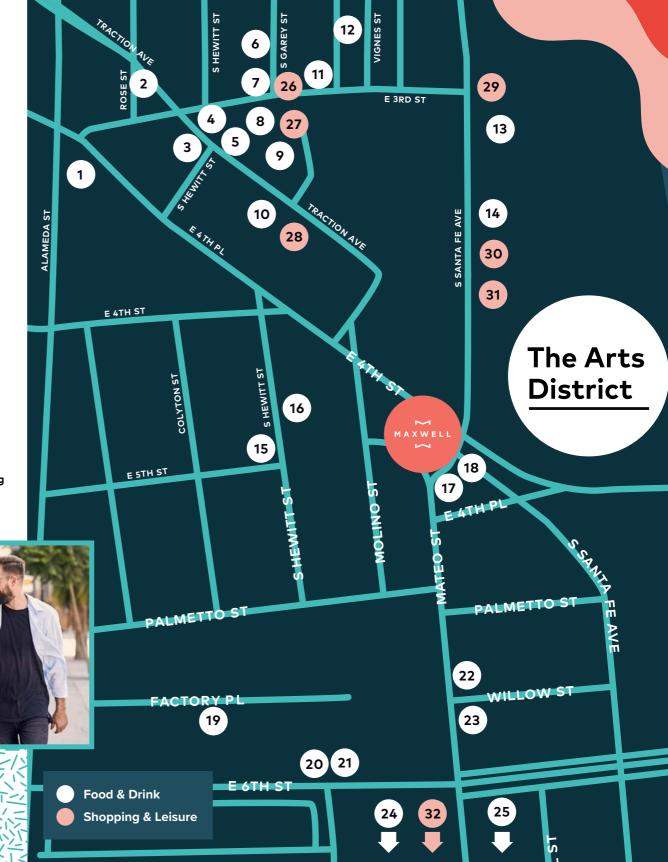

# Cafes, high art, and low dives all within walking distance.

### Food & Drink

- 1 De La Nonna
- 2 Angel City Brewery
- 3 The Pie Hole
- 4 Cha Cha Chá
- 5 Wurstkuche
- 6 Hearts & Flame
- 7 Salt & Straw
- 8 Loqui
- 9 Groundwork Coffee
- 10 Arts District Brewing Co.
  - & Fritzi Coopt
- 11 Manuela
- 12 Camphor
- 13 Van Leeuwen Ice Cream

### **Shopping & Leisure**

- 26 Hauser & Wirth
- 27 Alchemy Works
- 28 Lovestitch
- 29 Grow Market
- 30 Nail Box LA
- 31 Hennessey + Ingalls Bookstore
- 32 Everson Royce

- 14 Kombu Sushi
- 15 Urth Caffe
- 16 RESIDENT DTLA
- 17 Bavel
- 18 Verve Coffee
- 19 The Factory Kitchen
- 20 Brera Ristorante
- 21 Flor Y Solera
- 22 Zinc Cafe & Bar Mateo
- 23 Blue Bottle Coffee
- 24 AFURI Ramen + Dumpling
- 25 Yangban