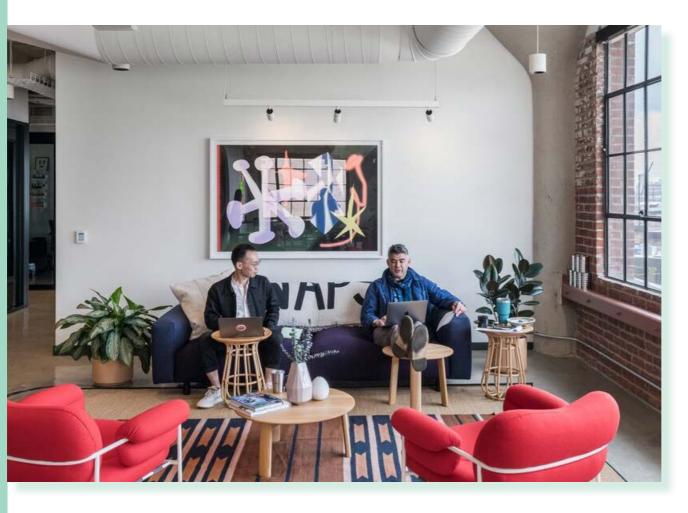

### Authentic since 1924, brand new since 2017.

- + 61,248 SF creative office building
- + Historic former Maxwell House Coffee warehouse
- + Shared campus tenants include Accenture,
  Califia Farms and Twitch
- + Easy freeway access
- + Secure 5-floor parking structure (2:1000 ratio)
  with EV stations
- + 24-hour, on-site lobby & building security
- + 741 SF rooftop amenity deck (shared tenant access)
- + Women's/Men's locker rooms with showers
- + Bike lockers
- + Weathered brick façade, inside & outside
- + Oversized, operable steel-frame windows
- + Wood-stamped, high concrete ceilings
- + Polished concrete floors