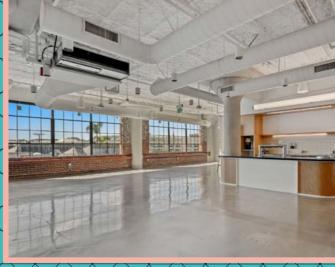

### Authentic since 1924, brand new since 2017.

- + 61,248 SF creative office building
- + Historic former Maxwell House Coffee warehouse
- + Shared campus tenants include Accenture,
  Califia Farms and Twitch
- + Easy freeway access
- + Secure 5-floor parking structure (2:1000 ratio)
  with EV stations
- + 24-hour, on-site lobby & building security
- + 741 SF rooftop amenity deck (shared tenant access)
- + Women's/Men's locker rooms with showers
- + Bike lockers
- + Weathered brick façade, inside & outside
- + Oversized, operable steel-frame windows
- + Wood-stamped, high concrete ceilings
- + Polished concrete floors

## A special blend of office and history.

1019 E. 4<sup>TH</sup> PLACE TOTAL: 61,248 SF

FLOOR 2

CALIFIA FARMS

FLOOR 1

CALIFIA FARMS

**FLOOR 3** 10,593 SF

**AVAILABLE** 