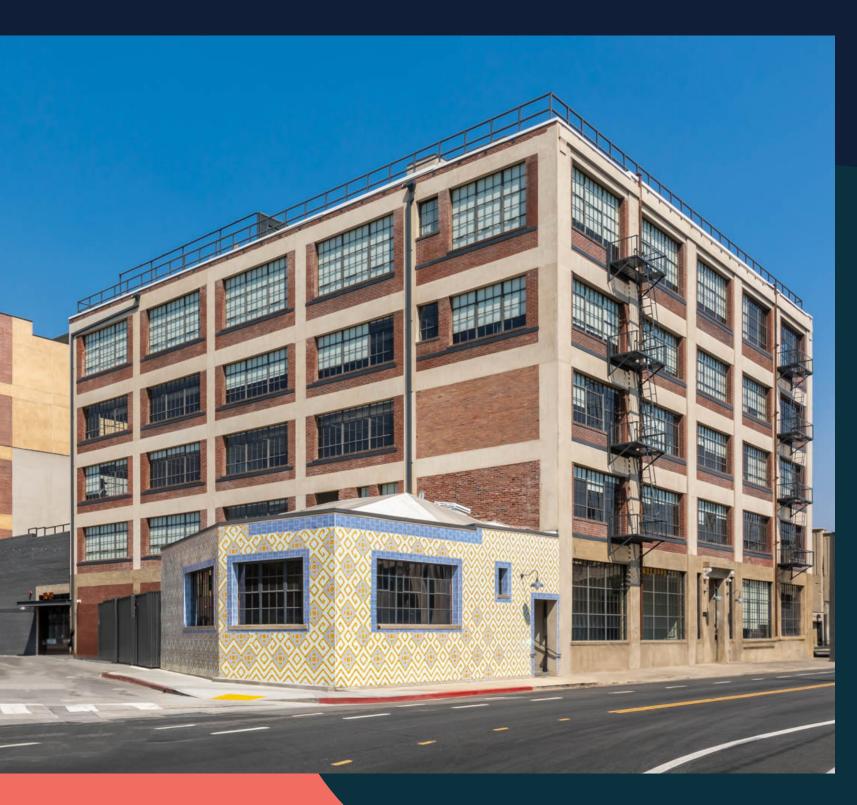

## MAXWELL

1019 E 4<sup>TH</sup> PLACE LOS ANGELES, CA 90013

### Authentic since 1924, brand new since 2017.

- + 61,248 SF creative office building
- + Historic former Maxwell House Coffee warehouse
- + Shared campus tenants include Accenture,
  Califia Farms and Twitch
- + Easy freeway access
- + Secure 5-floor parking structure (2:1000 ratio)
  with EV stations
- + 24-hour, on-site lobby & building security
- + 741 SF rooftop amenity deck (shared tenant access)
- + Women's/Men's locker rooms with showers
- + Bike lockers
- + Weathered brick façade, inside & outside
- + Oversized, operable steel-frame windows
- + Wood-stamped, high concrete ceilings
- + Polished concrete floors