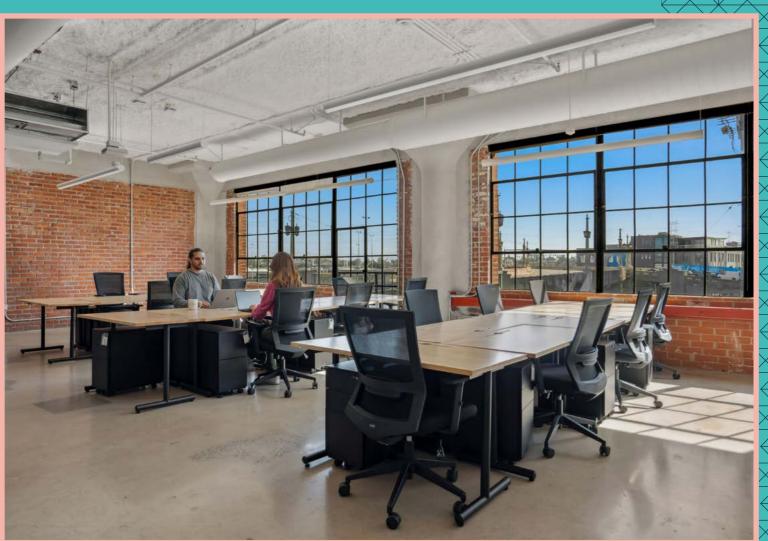

### Authentic since 1924, brand new since 2017.

- + 61,248 SF creative office building
- + Historic former Maxwell House Coffee warehouse
- + Shared campus tenants include Accenture,
  Califia Farms and Twitch
- + Easy freeway access
- + Secure 5-floor parking structure (2:1000 ratio)
  with EV stations
- + 24-hour, on-site lobby & building security
- + 741 SF rooftop amenity deck (shared tenant access)
- + Women's/Men's locker rooms with showers
- + Bike lockers
- + Weathered brick façade, inside & outside
- + Oversized, operable steel-frame windows
- + Wood-stamped, high concrete ceilings
- + Polished concrete floors