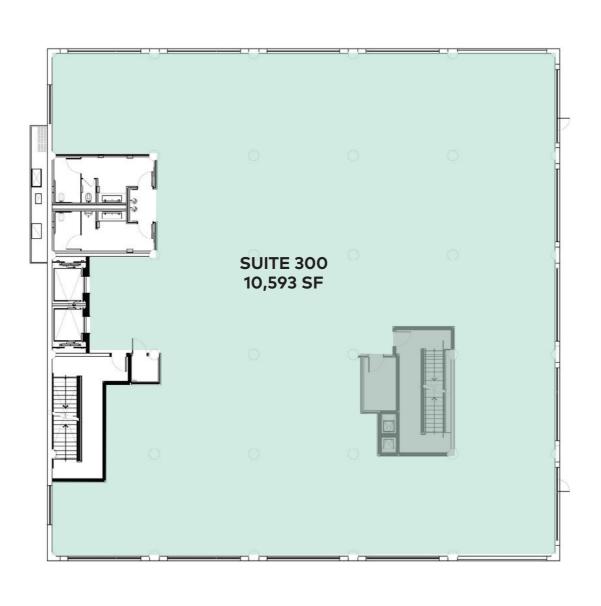

## A special blend of office and history.

1019 E. 4<sup>TH</sup> PLACE TOTAL: 61,248 SF

FLOOR 2

CALIFIA FARMS

FLOOR 1

CALIFIA FARMS

**FLOOR 3** 10,593 SF

**AVAILABLE** 

### FLOOR 3 10,593 SF

Limitless possibilities.

1019 E 4th Place 1003 E 4th Place Los Angeles, CA 90013