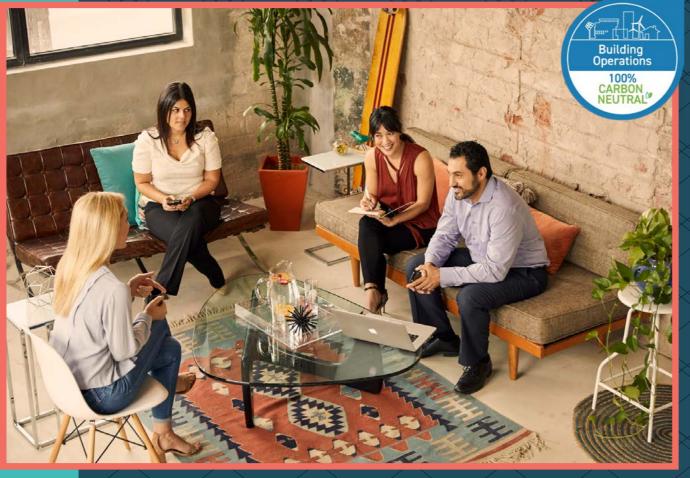

### Authentic since 1924, brand new since 2017.

- + 61,248 SF creative office building
- + Historic former Maxwell House Coffee warehouse
- + Shared campus tenants include Accenture,
  Califia Farms and Twitch
- + Easy freeway access
- + Secure 5-floor parking structure (2:1000 ratio)
  with EV stations
- + 24-hour, on-site lobby & building security
- + 741 SF rooftop amenity deck (shared tenant access)
- + Women's/Men's locker rooms with showers
- + Bike lockers
- + Weathered brick façade, inside & outside
- + Oversized, operable steel-frame windows
- + Wood-stamped, high concrete ceilings
- + Polished concrete floors