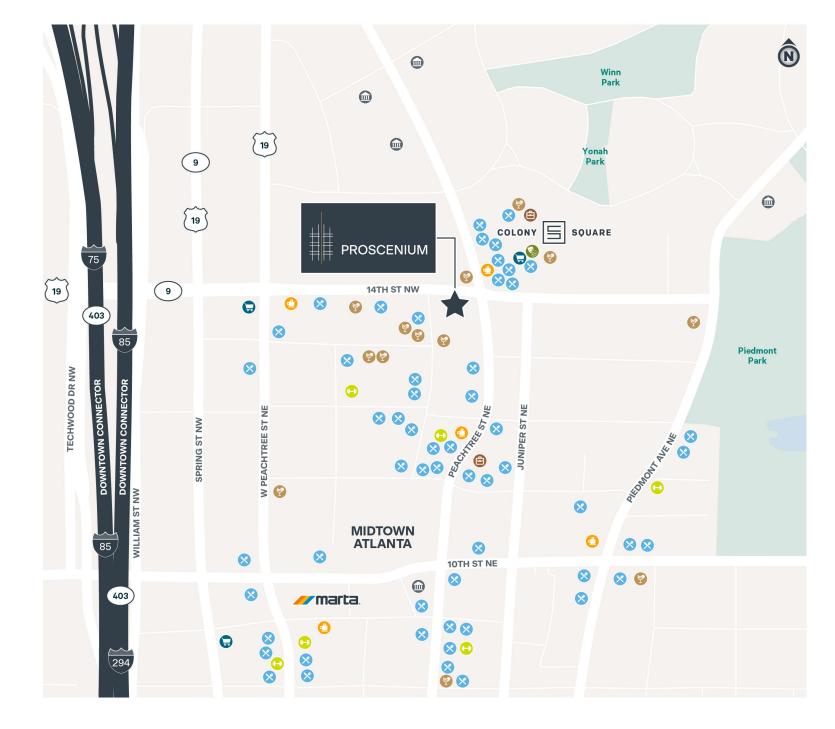

### **Surrounding Amenities**

Within 0.5 miles

Map Legend

**Cocktail & Wine Bars** 