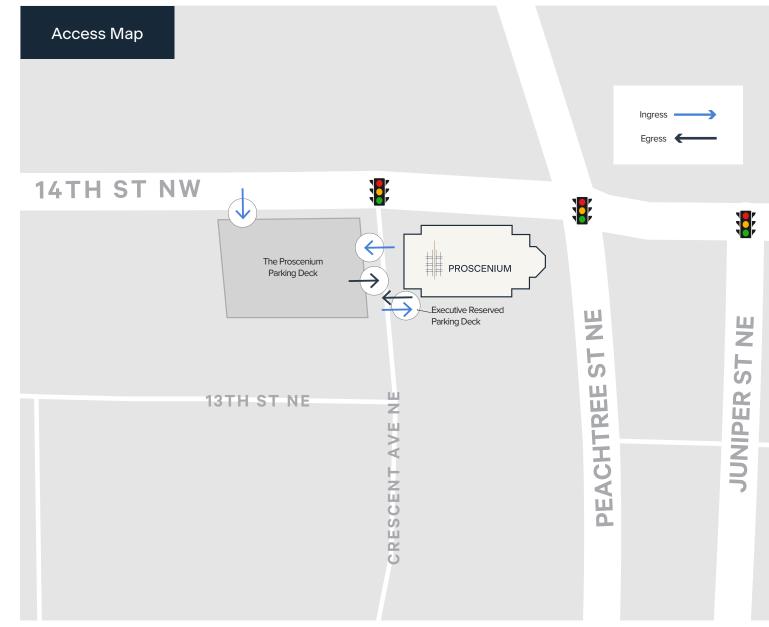

### **Surrounding Amenities**

Within 0.5 miles

Map Legend

**Cocktail & Wine Bars** 