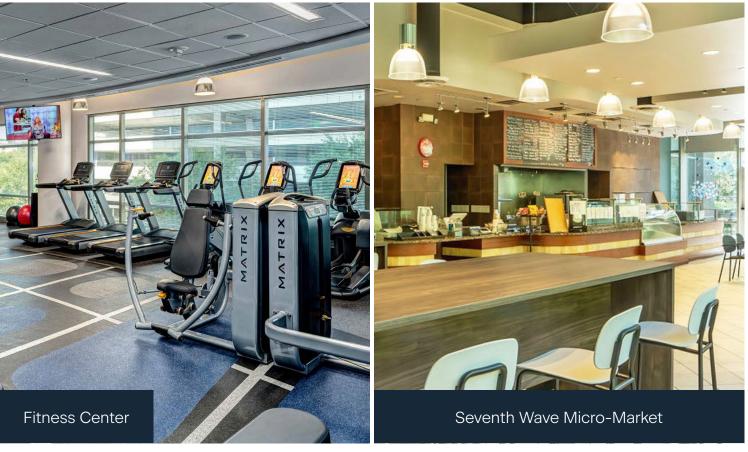

## MIDTOWN'S CENTER STAGE

In Atlanta's Midtown, the city plays out before the casual observer like theater — connection and commerce unfolding in an endless dance. In the spotlight is Proscenium, framed by Midtown's curtain of commerce. Just offstage lies the hustle and bustle of Midtown. Inside our walls, a prime place to work awaits, centerstage, with all the amenities you expect from a building like this: a state of the art tenant conference center, a full-service fitness center, outdoor space, a café, 24/7 access, and more.

**ENERGY STAR** 

Certified

of Midtown

**EPICENTER** 

- + Multi-room conference center with 100+ person capacity
- + Full-service fitness center with locker rooms and shower facilities
- + Amenities include an on-site café space, sundry shop, barber shop and dry cleaning service
- + Electric vehicle (EV) charging stations and secured bike storage
- + Parking ratio: 2.0 per 1,000 rsf
- + On-site concierge services, property management, and 24/7 manned security