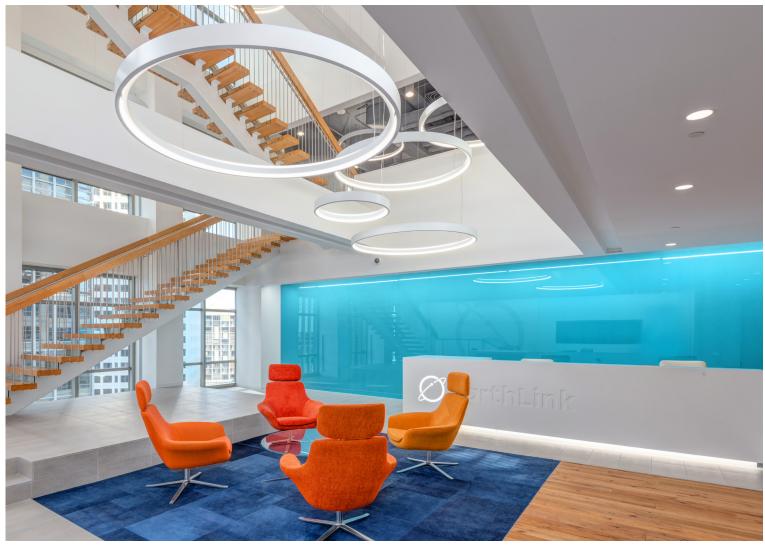

**ENERGY STAR** 

Certified

of Midtown

**EPICENTER** 

- + Multi-room conference center with 100+ person capacity
- + Full-service fitness center with locker rooms and shower facilities
- + Amenities include an on-site café space, sundry shop, barber shop and dry cleaning service
- + Electric vehicle (EV) charging stations and secured bike storage
- + Parking ratio: 2.0 per 1,000 rsf
- + On-site concierge services, property management, and 24/7 manned security