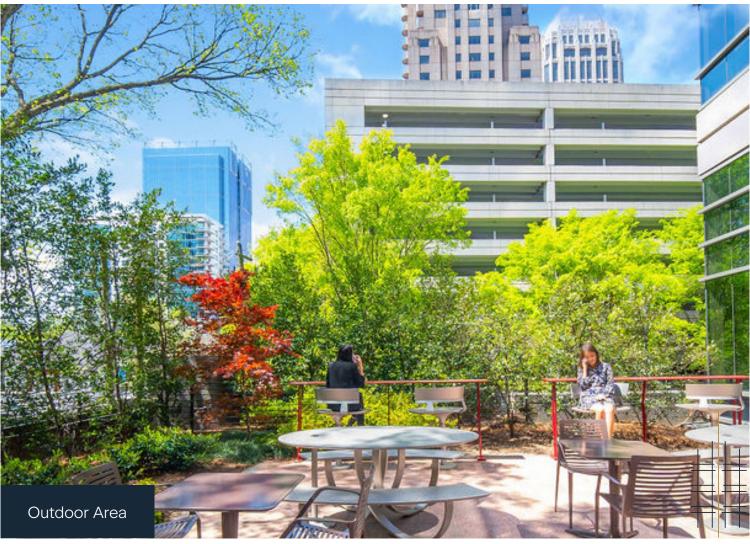

## MIDTOWN'S CENTER STAGE

In Atlanta's Midtown, the city plays out before the casual observer like theater — connection and commerce unfolding in an endless dance. In the spotlight is Proscenium, framed by Midtown's curtain of commerce. Just offstage lies the hustle and bustle of Midtown. Inside our walls, a prime place to work awaits, centerstage, with all the amenities you expect from a building like this: a state of the art tenant conference center, a full-service fitness center, outdoor space, a café, 24/7 access, and more.