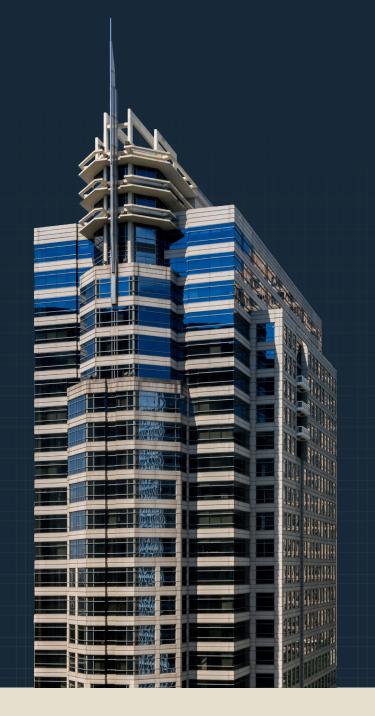

## MIDTOWN'S CENTER STAGE

In Atlanta's Midtown, the city plays out before the casual observer like theater — connection and commerce unfolding in an endless dance. In the spotlight is Proscenium, framed by Midtown's curtain of commerce. Just offstage lies the hustle and bustle of Midtown. Inside our walls, a prime place to work awaits, centerstage, with all the amenities you expect from a building like this: a state of the art tenant conference center, a full-service fitness center, outdoor space, a café, 24/7 access, and more.

PROPERTY HIGHLIGHTS

\ \ \ \

F

521,000

Total SF

24

25,000

SF Floorplate