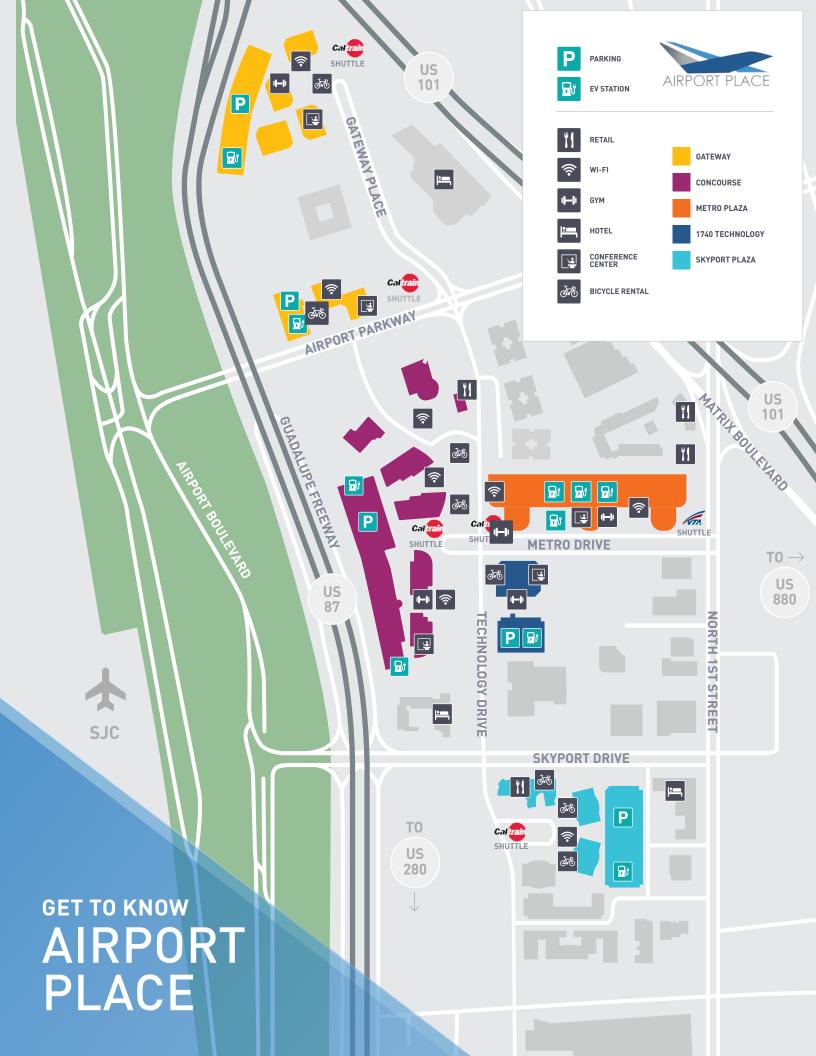

## **BUILDING INFO**

- + Prominent Silicon Valley Location
- + Flexible Growth Opportunities within 2.6 Million SF Portfolio
- + Campus-Like Courtyard with Outdoor Meeting Space
- + Public Wi-Fi
- + Free Indoor/Outdoor Conference Center with Zoom Capability
- + Free Indoor/Outdoor Fitness Center with Showers & Lockers
- + Café with Outdoor Seating
- + Walking Distance to 24 Restaurants, 5 Hotels, Retail Services & Public Transportation
- + Tenant Shuttle to Caltrain
- + 3 Minutes to Light Rail
- + Bicycle Parking & Storage
- + Jogging/Biking Trails Nearby
- + Adjacent to San Jose International Airport with Free Airport Shuttle
- + Convenient Freeway Access 101, 880, 87 & 280
- + On-Site Security & Property Management
- + Free Surface & Secured Garage Parking
- + Comcast and AT&T Serviced