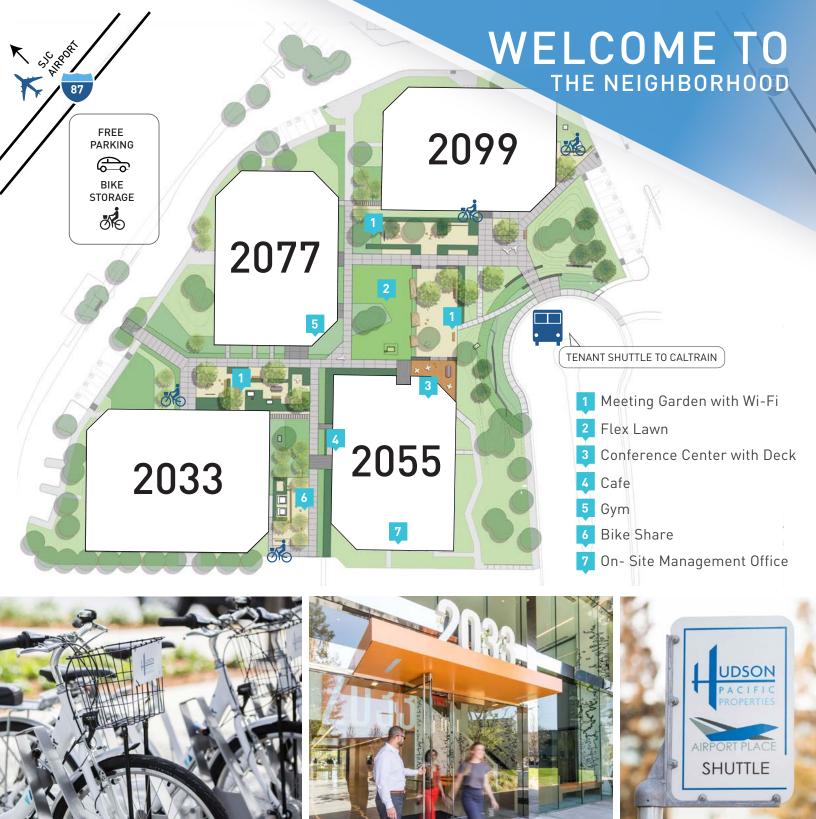

## **BUILDING INFO**

- + Prominent Silicon Valley Location
- + Flexible Growth Opportunities within 2.6 Million SF Portfolio
- + Campus-Like Courtyard with Outdoor Meeting Space
- + Public Wi-Fi
- + Free Indoor/Outdoor Conference Center with Zoom Capability
- + Free Indoor/Outdoor Fitness Center with Showers & Lockers
- + Café with Outdoor Seating
- + Walking Distance to 24 Restaurants, 5 Hotels, Retail Services & Public Transportation
- + Tenant Shuttle to Caltrain
- + 3 Minutes to Light Rail
- + Bicycle Parking & Storage
- + Jogging/Biking Trails Nearby
- + Adjacent to San Jose International Airport with Free Airport Shuttle
- + Convenient Freeway Access 101, 880, 87 & 280
- + On-Site Security & Property Management
- + Free Surface & Secured Garage Parking
- + Comcast and AT&T Serviced