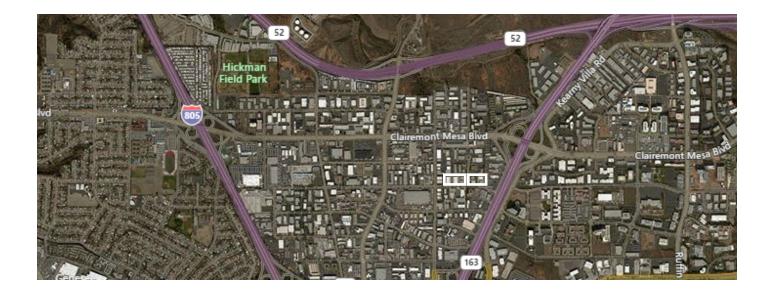

## For Lease

- · Location, Location, Location (Heart of Kearny Mesa)
- · Excellent Freeway Access (Interstates 805 & 15 and Highways 163 & 52
- · Flexible Layouts, Various Office and Warehouse Combinations
- · Institutional Ownership with Responsive, Local, On-Site Management
- · Amenities On-Site or Within Walking Distance
- · Street Frontage Locations Provide Excellent Exposure for Identity and Signage