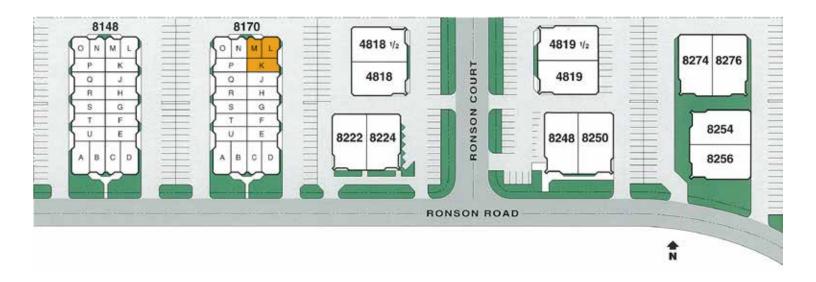

# 8148 Ronson Road Suites K, L, M

2,500 SF

| Monthly Rent / Gross | \$4,125                           |
|----------------------|-----------------------------------|
| Rate / Month Gross   | \$1.65                            |
| Available            | April 1, 2020                     |
| Bay Doors            | One (1)                           |
| Suite Details        | 20% HVAC office,<br>80% warehouse |

### 8170 Ronson Road Suites K, L, M

2,500 SF

| Monthly Rent / | Gross  | \$4,125                             |
|----------------|--------|-------------------------------------|
| Rate / Month C | iross  | \$1.65                              |
| Available      |        | April 1, 2020                       |
| Bay Doors      |        | One (1)                             |
| Suite Details  | 75% HV | AC office / showroom, 25% warehouse |