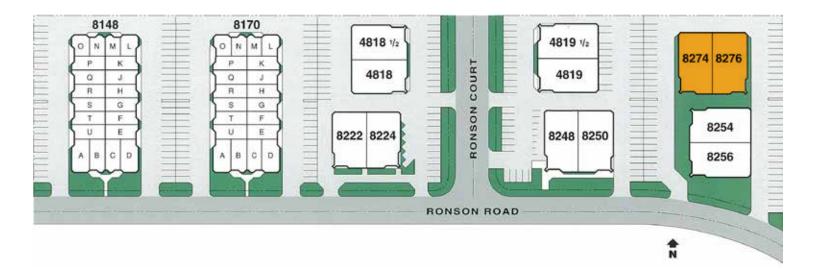

#### 8274-8276 Ronson Road

11,300 SF

| Monthly Rent  | / Gross    | \$17,515                               |
|---------------|------------|----------------------------------------|
| Rate / Month  | Gross      | \$1.55                                 |
| Available     |            | Immediately                            |
| Bay Doors     |            | Two (2)                                |
| Suite Details | 40% HVAC 1 | st /2nd floor office,<br>60% warehouse |
| Access        |            | KAB1                                   |