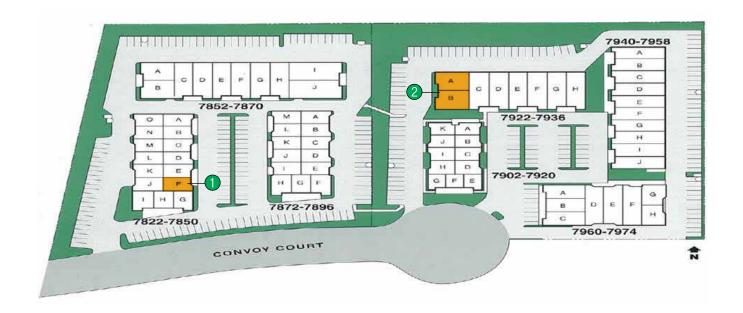

### For Lease

| Address              | Square<br>Feet | Date<br>Available | Improvements                        | Bay<br>Doors | Monthly Rent<br>Gross    | Access |
|----------------------|----------------|-------------------|-------------------------------------|--------------|--------------------------|--------|
| 1. 7850 Convoy Court | 1,000          | Immediately       | 100% HVAC office in shell condition | 0            | \$1,650<br>(\$1.65 / SF) | KAB1   |
| 2. 7922 Convoy Court | 3,330          | Immediately       | 20% HVAC office,<br>80% warehouse   | 1            | \$5,495<br>(\$1.65 / SF) | KAB1   |