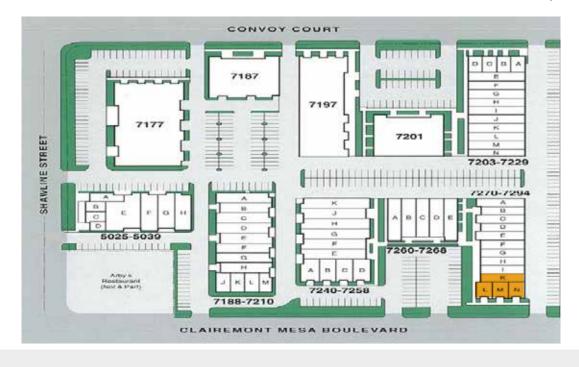

#### 7270-7272 Clairemont Mesa Blvd.

2,714 SF

| Monthly Rent / G | ross \$4,750                           |
|------------------|----------------------------------------|
| Rate / Month Gro | ss \$1.75                              |
| Available        | March 1, 2020                          |
| Bay Doors        | One (1)                                |
| Suite Details    | 90% HVAC office/showroom 10% warehouse |

Do not disturb tenant, contact broker Access

# 7288-7294 Clairemont Mesa Blvd.

4,200 SF

| Monthly Rent / Gross |          | \$7,770                       |
|----------------------|----------|-------------------------------|
| Rate / Month Gross   |          | \$1.85                        |
| Available            |          | Immediately                   |
| Bay Doors            |          | One (1)                       |
| Suite Details        | 90% HVAC | office/showroom 10% warehouse |

Access Do not disturb tenant, contact broker