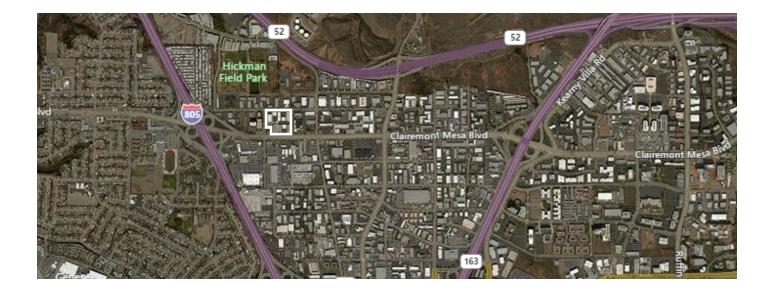

# KEARNY MESA 5

San Diego, CA 92111

## For Lease

- · Location, Location, Location (Heart of Kearny Mesa)
- · Excellent Freeway Access (Interstates 805 & 15 and Highways 163 & 52
- · Flexible Layouts, Various Office and Warehouse Combinations
- · Institutional Ownership with Responsive, Local, On-Site Management
- · Amenities On-Site or Within Walking Distance
- · Street Frontage Locations Provide Excellent Exposure for Identity and Signage