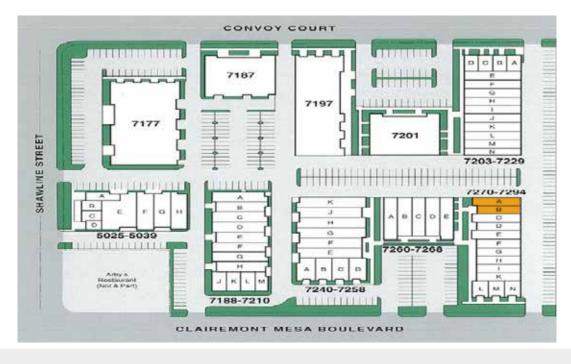

#### 7270-7272 Clairemont Mesa Blvd.

2,714 SF

| Monthly Rent / G | ross \$4,750                           |
|------------------|----------------------------------------|
| Rate / Month Gro | ss \$1.75                              |
| Available        | March 1, 2020                          |
| Bay Doors        | One (1)                                |
| Suite Details    | 90% HVAC office/showroom 10% warehouse |

# 7288-7294 Clairemont Mesa Blvd.

4,200 SF

| Monthly Rent / Gross |          | \$7,770                       |
|----------------------|----------|-------------------------------|
| Rate / Month Gross   |          | \$1.85                        |
| Available            |          | Immediately                   |
| Bay Doors            |          | One (1)                       |
| Suite Details        | 90% HVAC | office/showroom 10% warehouse |