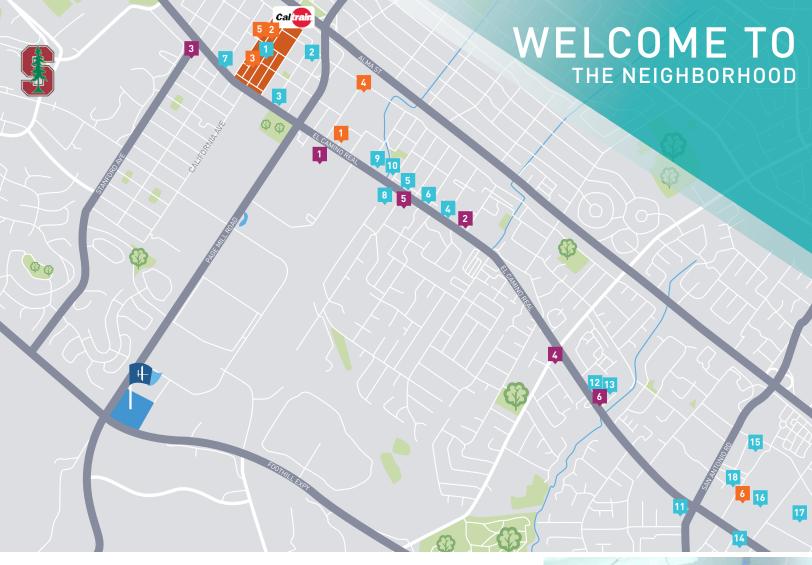

#### **FOOD & DRINK**

- Cal Ave Shopping District
  - + Anatolian Kitchen
  - + Baume
  - + Cafe Pro Bon
  - + Joanie's Cafe
  - + Palo Alto Sol
  - + Pastis
  - + Peking Duck
  - + Printers Cafe
  - + Spice Kit Mollie Stone's Markets
  - + Terun
  - + The Counter
  - + La Bodeguita Del Medlo
- Caffe Riace
- Chipotle
- Starbucks
- INDO Restaurant & Lounge
- Mandarin Roots
- 7 Odori Sushi
- The Fish Market
- Corner Bakery Cafe
- 10 Hong Kong Restaurant

- 11 Pho Vi Hoa
- 12 The Sea by Alexanders Steakhouse
- 13 Dinah's Poolside Restaurant
- 14 Whole Foods
- 15 The Milk Pail Market
- 16 Walmart
- 17 Target
- 18 Trader Joes

## **ACCOMMODATIONS**

- Creekside Inn
- 2 Comfort Inn
- 3 Stanford Terrace Inn
- 4 Hilton Garden Inn
- 5 Hotel Parmani
- Dinah's Garden Hotel

## **HEALTH AND FITNESS**

- Equinox
- 2 Amity CrossFit
- Avalon Yoga
- 4 Functional Lifestyle
- 5 Performance Gains
- 6 24 Hour Fitness

FOR MORE INFORMATION CONTACT: 333 TWIN DOLPHIN DRIVE, SUITE 100, REDWOOD CITY / CA 94605 | 650 200 2900