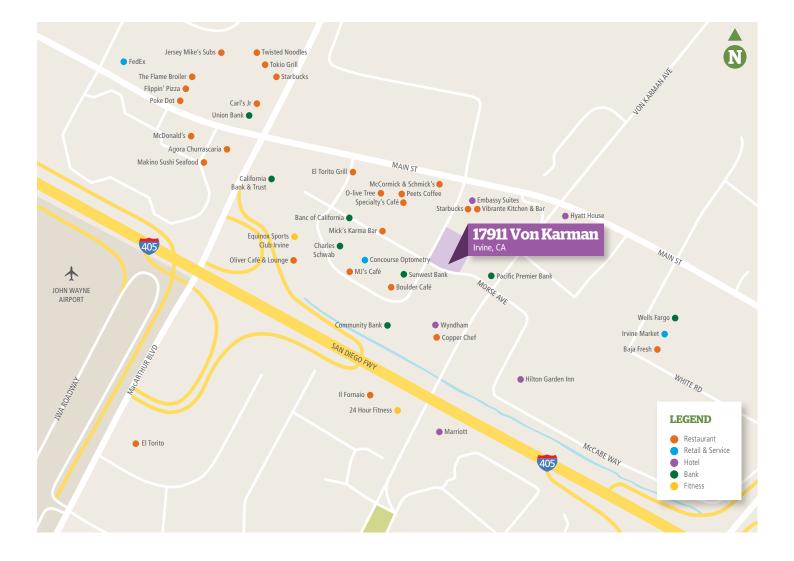

## **A Superior Location**

17911 Von Karman Avenue offers superior access to major freeways and prominent Orange County communities.

- Immediate access to John Wayne Airport
- Easy access to the I-405, I-5, SR-73 and SR-55, connecting to key destinations such as Los Angeles, San Diego and Santa Ana
- Conveniently located near executive housing options in Newport Beach, Irvine, Laguna Beach, Newport Coast and Corona del Mar

## **Area Amenities**

As part of the award-winning Irvine Concourse development, tenants are surrounded by an array of amenities.

- Walking distance to coffee shops, casual dining and full service restaurants
- Close proximity to the high-end Equinox Sports Club
- Convenient access to the Irvine iShuttle bus route
- Minutes to Embassy Suites and the Wyndham Hotel