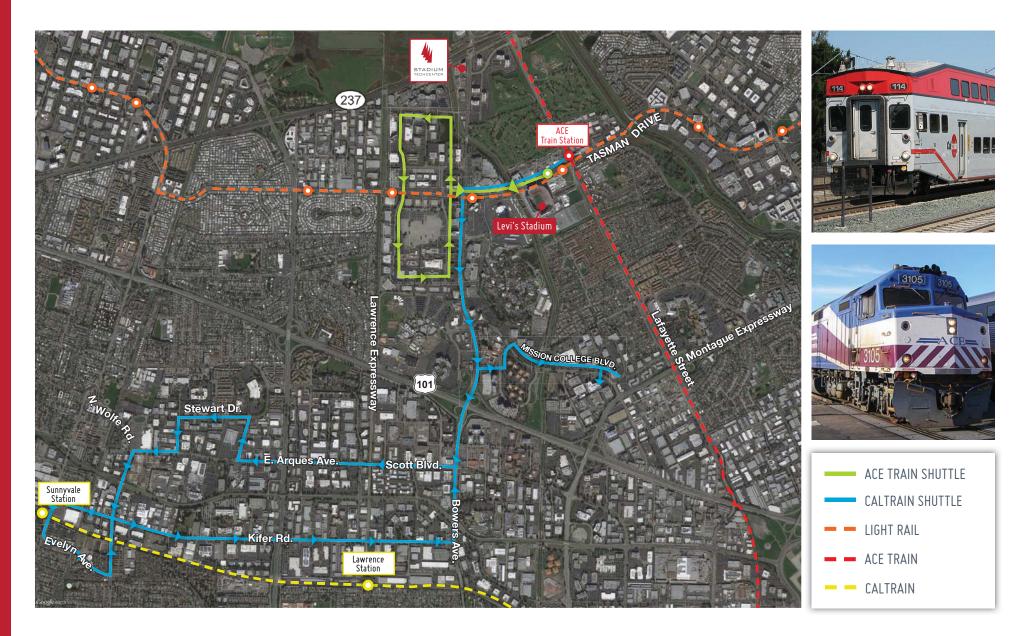

## TRANSPORTATION MAP

#### 1 MILE TO LEVI'S STADIUM • 0.5 MILES TO LIGHT RAIL • 1.4 MILES TO ACE TRAIN