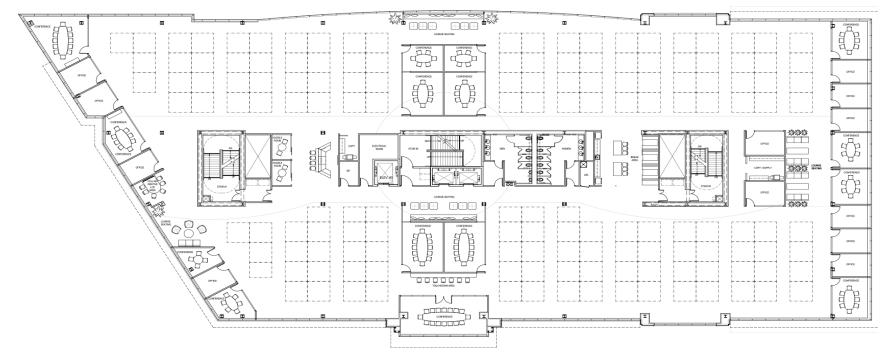

### floor PLAN

Hypothetical Floor Plan:

- 143 8'x8' Work Stations
- Seven 6'x8' Work Stations
- 10 Offices
- 14 Conference Rooms