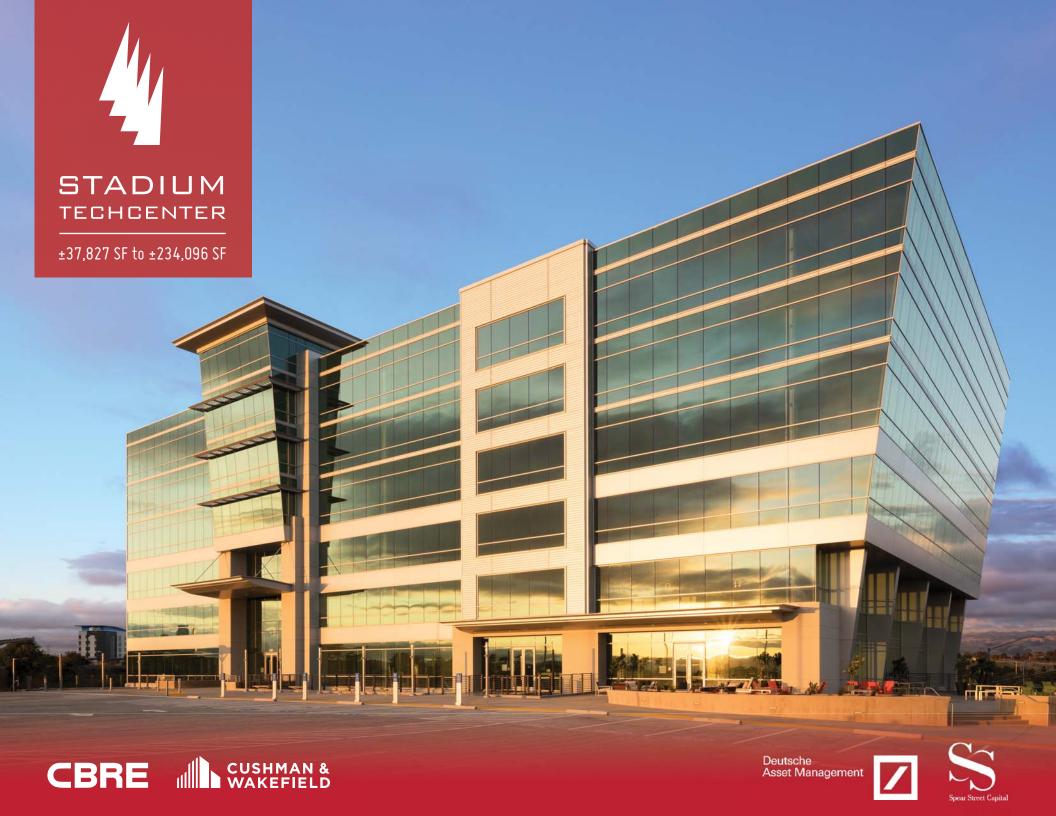

## PROJECT HIGHLIGHTS

- ±234,096 SF Class A Office Space
- 6 Floor with Floor to Ceiling Glass
- All Glass, 2 Story Lobby
- Large, Efficient Floor Plates
- 37-41K Open Office
- Slab to Slab 14'-16'
- Highly Efficient, Sustainable Design
- Excellent Signage Opportunity 65' Monument Sign

- High-Profile, 4 Sides Building Top Signage
- ±3.3/1,000 Parking
- 4 Levels of Structured Parking
- 4000 Amps @ 277/480, Expandable to 8,000 with Ability and Infastructure to Upgrade for Tenant Specific Needs
- 45-30-45 Column Space

- Onsite Café and Coffee Bar
- Lifestyle Fitness Center
- 4 x 130 Ton Rooftop Units for 520 Tons of Base Building Cooling (1/435 SF)
- Rooftop Pad and Infastructure to Add Condensed Fluid Cooler for Additional or Spot Cooling
- 18 EV-Ready Stations