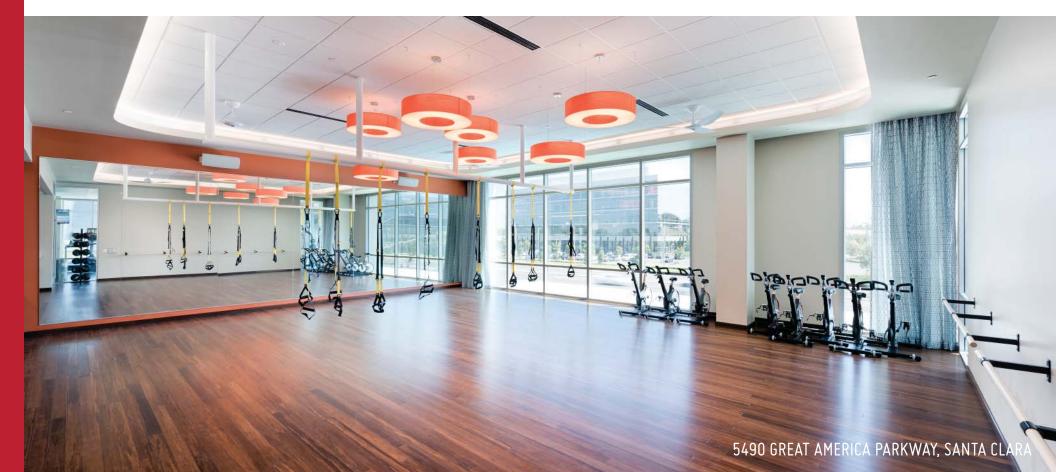

## WELLNESS CENTER

- Fueled by High Performance Equipment
- Adjacent to Onsite Cafe
- First-Class Locker Rooms
- Top Notch NorCal Instructors
- Employee Wellness Programs Available

- Group Fitness:
  - Yoga
  - Zumba
  - Circuit Training
  - Body Sculpting
  - Spin

- Technology Integration:
  - Web Scheduling
  - Cardio Equipment
  - Customizable Workouts

# WELLNESS CENTER & CAFE