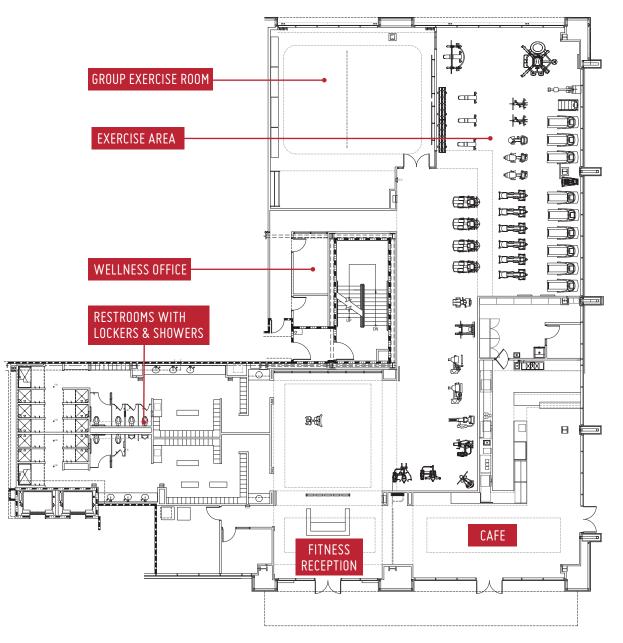

## WELLNESS CENTER

- Fueled by High Performance Equipment
- Adjacent to Onsite Cafe
- First-Class Locker Rooms
- Top Notch NorCal Instructors
- Employee Wellness Programs Available

- Group Fitness:
  - Yoga
  - Zumba
  - Circuit Training
  - Body Sculpting
  - Spin

- Technology Integration:
  - Web Scheduling
  - Cardio Equipment
  - Customizable Workouts

# WELLNESS CENTER & CAFE