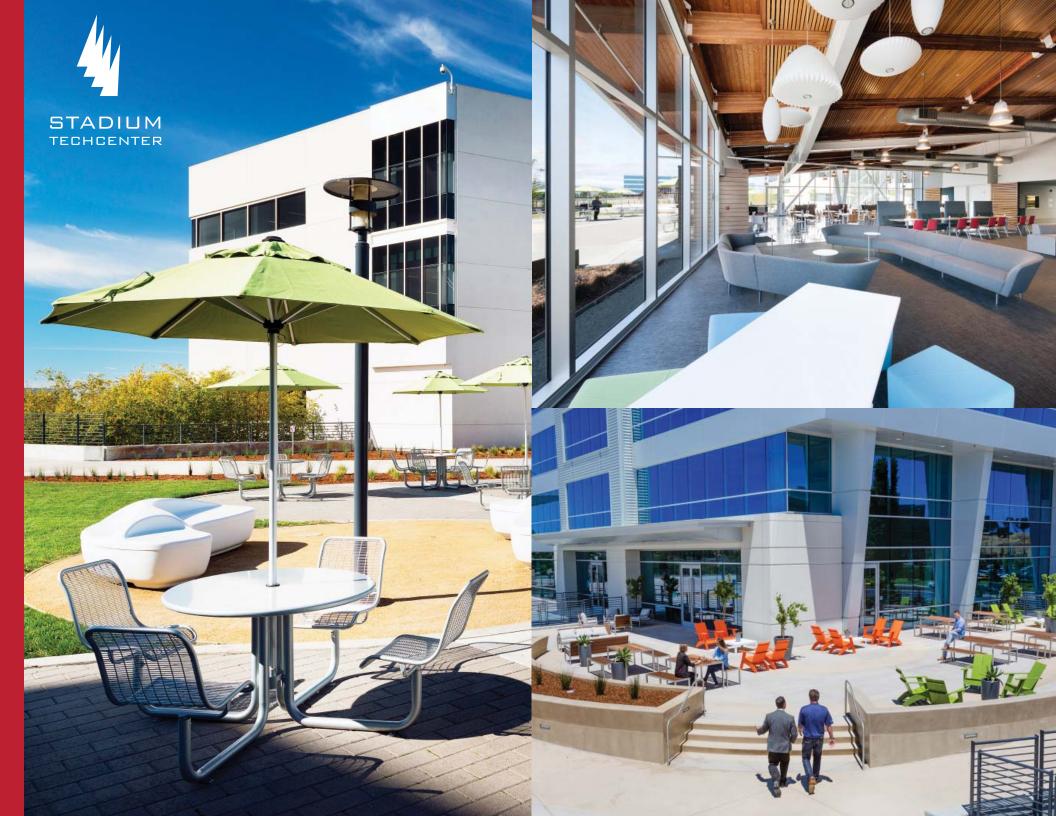

- Onsite Café and Coffee Bar
- Lifestyle Fitness Center
- 4 x 130 Ton Rooftop Units for 520 Tons of Base Building Cooling (1/435 SF)
- Rooftop Pad and Infastructure to Add Condensed Fluid Cooler for Additional or Spot Cooling
- 18 EV-Ready Stations

# WELLNESS CENTER & CAFE