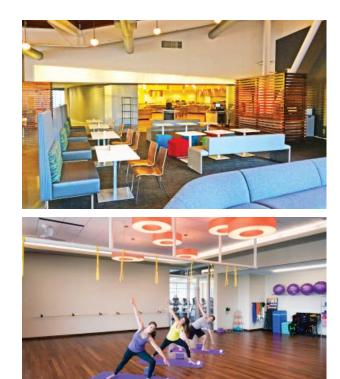

## WELLNESS CENTER

- Fueled by High Performance Equipment
- Adjacent to Onsite Cafe
- First-Class Locker Rooms
- Top Notch NorCal Instructors
- Employee Wellness Programs Available

- Group Fitness:
  - Yoga
  - Zumba
  - Circuit Training
  - Body Sculpting
  - Spin

- Technology Integration:
  - Web Scheduling
  - Cardio Equipment
  - Customizable Workouts

# WELLNESS CENTER & CAFE