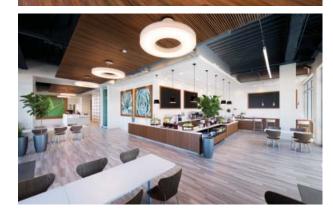

- Onsite Café and Coffee Bar
- Lifestyle Fitness Center
- 4 x 130 Ton Rooftop Units for 520 Tons of Base Building Cooling (1/435 SF)
- Rooftop Pad and Infastructure to Add Condensed Fluid Cooler for Additional or Spot Cooling
- 18 EV-Ready Stations

# WELLNESS CENTER & CAFE