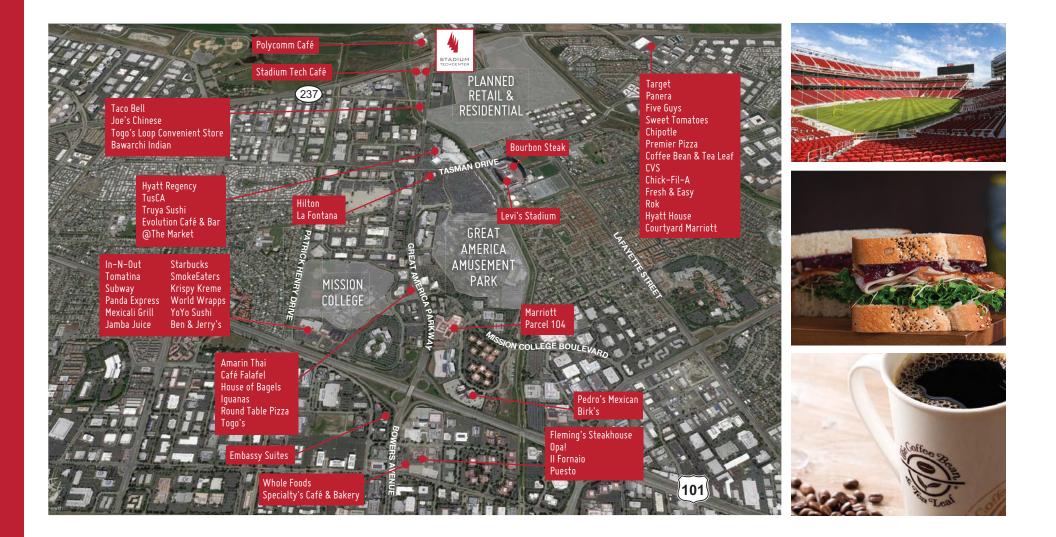

SIGNAGE OPPORTUNITIES

- FREEWAY IDENTITY
- 65 FOOT MONUMENT SIGN
- FOUR SIDES OF BUILDING TOP SIGNAGE

Available Now

STADIUM TECHICENTER SIGNAGE

STADIUM

5490 GREAT AMERICA PARKWAY, SANTA CLARA

## WELLNESS CENTER

- Fueled by High Performance Equipment
- Adjacent to Onsite Cafe
- First-Class Locker Rooms
- Top Notch NorCal Instructors
- Employee Wellness Programs Available

- Group Fitness:
  - Yoga
  - Zumba
  - Circuit Training
  - Body Sculpting
  - Spin

- Technology Integration:
  - Web Scheduling
  - Cardio Equipment
  - Customizable Workouts



# WELLNESS CENTER & CAFE







### floor PLAN

Hypothetical Floor Plan:

- 143 8'x8' Work Stations
- Seven 6'x8' Work Stations
- 10 Offices
- 14 Conference Rooms





## AMENITIES MAP

1 MILE TO LEVI'S STADIUM • 0.5 MILES TO LIGHT RAIL



## TRANSPORTATION MAP

#### 1 MILE TO LEVI'S STADIUM • 0.5 MILES TO LIGHT RAIL • 1.4 MILES TO ACE TRAIN



#### STADIUM TECHCENTER

#### 5490 GREAT AMERICA PARKWAY, SANTA CLARA

#### STADIUMTECHCENTER.COM

VIDEO: https://app.vts.com/properties/1-stadium-techcenter-5490-great-america-parkway



JEFF HOUSTON CBRE +1 408 453 7497 jeff.houston@cbre.com LIC. 00993274 VINCENT SCOTT CBRE +1 408 453 7433 vincent.scott@cbre.co LIC. 01833636 STEVE HORTON Cushman & Wakefield +1 408 615 3412 steve.horton@cushwake.cc LIC. 01127340 KELLY YODER Cushman & Wakefield +1 408 615 3427 kelly.yoder@cushwake.co LIC. 01821117

和田田前

eutsche sset Management



Cushman & Wakefield Copyright 2016. No warranty or representation, express or implied, is made to the accuracy or completeness of the information containe