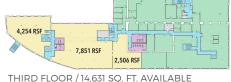

## RENTABLE AREA LEGEND

FIRST FLOOR / 32,439 SQ. FT. AVAILABLE

SECOND FLOOR / 15,521 SQ. FT. AVAILABLE

56 ROLAND FLOOR PLANS