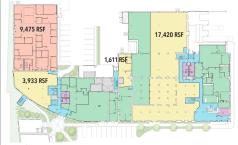

## RENTABLE AREA LEGEND

FIRST FLOOR / 32,439 SQ. FT. AVAILABLE

SECOND FLOOR / 15,521 SQ. FT. AVAILABLE

56 ROLAND FLOOR PLANS