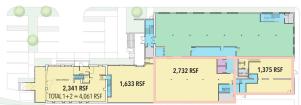

## 52 ROLAND FLOOR PLANS 3 193 RSF 1,720 RSF

FIRST FLOOR / 4,913 SQ. FT. AVAILABLE

SECOND FLOOR / 8,081 SQ. FT. AVAILABLE