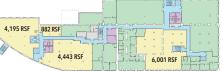

## RENTABLE AREA LEGEND

FIRST FLOOR / 32,439 SQ. FT. AVAILABLE

SECOND FLOOR / 15,521 SQ. FT. AVAILABLE

56 ROLAND FLOOR PLANS