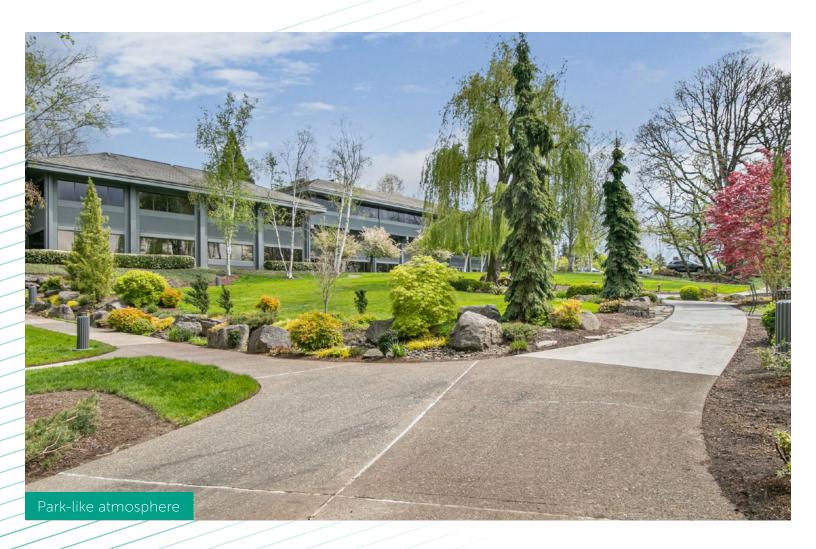

# **Park Overview**

Kruse Woods Corporate Park is Portland's premier suburban office park, with 18 buildings located conveniently at the intersection of I-5 and Highway 217 in Lake Oswego, just 6.5 miles from downtown Portland and located in Clackamas County. The park-like campus is lined by oak groves and natural wetlands, providing a picturesque view of the Tualatin Valley. Conferencing facilities, fitness centers, cafes, and ample parking all make Kruse Woods one of the most sought-after locations for businesses of any size.