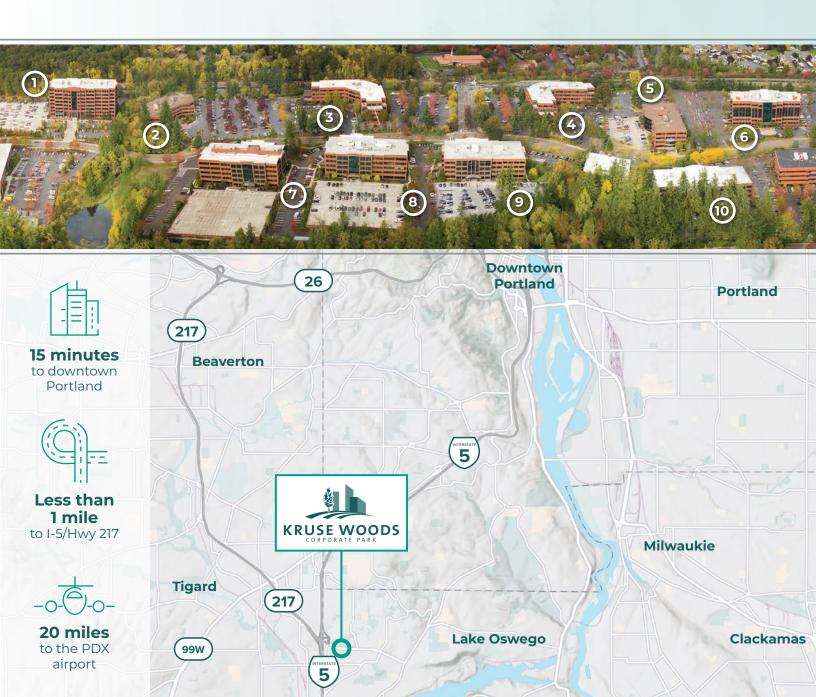

# **Park Overview**

Kruse Woods Corporate Park is Portland's premier suburban office park, with 18 buildings located conveniently at the intersection of I-5 and Highway 217 in Lake Oswego, just 6.5 miles from downtown Portland and located in Clackamas County. The park-like campus is lined by oak groves and natural wetlands, providing a picturesque view of the Tualatin Valley. Conferencing facilities, fitness centers, cafes, and ample parking all make Kruse Woods one of the most sought-after locations for businesses of any size.

8 buildings

with EV charging stations

3.5 parking spaces

per 1,000 square feet

6.5 miles

to downtown Portland

**Kruse Woods V** 1 5885 Meadows Rd

**Kruse Woods IV** 2 5665 Meadows Rd

Kruse Woods II 3 5335 Meadows Rd

**Kruse Woods I** 4 5285 Meadows Rd

**Kruse Woods III** 5005 Meadows Rd

4949 Meadows 6 

Kruse Oaks III 5500 Meadows Rd

Kruse Oaks II 8 5400 Meadows Rd

Kruse Oaks I 5300 Meadows Rd

5000 Meadows 10

4900 Meadows 11

4800 Meadows 12

Kruse Way Plaza I 13 4500 Kruse Way

Kruse Way Plaza II 14 4550 Kruse Way

4000 Kruse Way Place I 15

4000 Kruse Way Place II 16

4000 Kruse Way Place III 17 **\*** •••

**4004 Kruse Way Place** 18