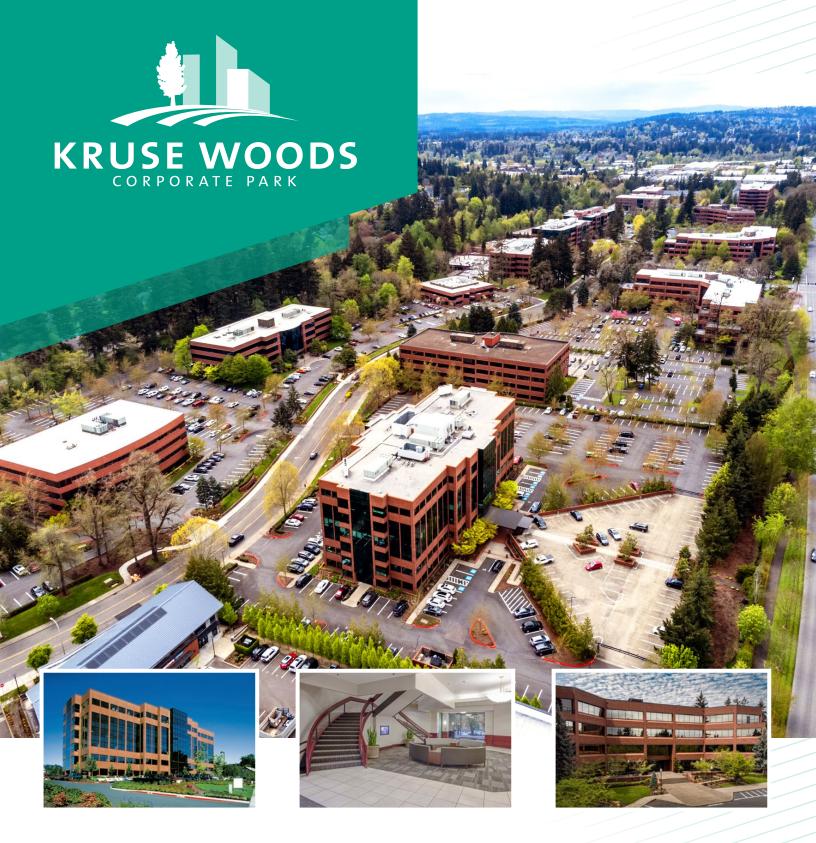

Portland's Premier Suburban Office Park

# **Park Overview**

Kruse Woods Corporate Park is Portland's premier suburban office park, with 18 buildings located conveniently at the intersection of I-5 and Highway 217 in Lake Oswego, just 6.5 miles from downtown Portland and located in Clackamas County. The park-like campus is lined by oak groves and natural wetlands, providing a picturesque view of the Tualatin Valley. Conferencing facilities, fitness centers, cafes, and ample parking all make Kruse Woods one of the most sought-after locations for businesses of any size.