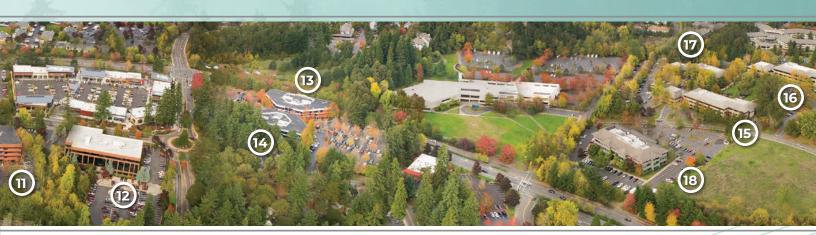

8 buildings

with EV charging stations

3.5 parking spaces

per 1,000 square feet

6.5 miles

to downtown Portland

**Kruse Woods V** 1 5885 Meadows Rd

**Kruse Woods IV** 2 5665 Meadows Rd

Kruse Woods II 3 5335 Meadows Rd

**Kruse Woods I** 4 5285 Meadows Rd

**Kruse Woods III** 5005 Meadows Rd

4949 Meadows 6 

Kruse Oaks III 5500 Meadows Rd

Kruse Oaks II 8 5400 Meadows Rd

Kruse Oaks I 5300 Meadows Rd

5000 Meadows 10

4900 Meadows 11

4800 Meadows 12

Kruse Way Plaza I 13 4500 Kruse Way

Kruse Way Plaza II 14 4550 Kruse Way

4000 Kruse Way Place I 15

4000 Kruse Way Place II 16

4000 Kruse Way Place III 17 **\*** •••

**4004 Kruse Way Place** 18