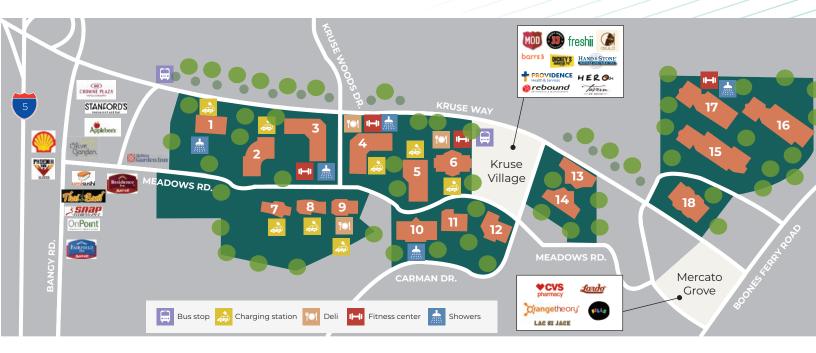

8 buildings

with EV charging stations

3.5 parking spaces

per 1,000 square feet

6.5 miles

to downtown Portland

**Kruse Woods V** 1 5885 Meadows Rd

**Kruse Woods IV** 2 5665 Meadows Rd

Kruse Woods II 3 5335 Meadows Rd

**Kruse Woods I** 4 5285 Meadows Rd

**Kruse Woods III** 5005 Meadows Rd

4949 Meadows 6 

Kruse Oaks III 5500 Meadows Rd

Kruse Oaks II 8 5400 Meadows Rd

Kruse Oaks I 5300 Meadows Rd

5000 Meadows 10

4900 Meadows 11

4800 Meadows 12

Kruse Way Plaza I 13 4500 Kruse Way

Kruse Way Plaza II 14 4550 Kruse Way

4000 Kruse Way Place I 15

4000 Kruse Way Place II 16

4000 Kruse Way Place III 17 **\*** •••

**4004 Kruse Way Place** 18

# **Park Amenities**

17 conference rooms

3 on-site delis

3 fitness centers

Take a walk on your lunch break to one of the numerous food, retail, and service amenities within a 1/2 mile of Kruse Woods Corporate Park.

#### Kruse Village

Kruse Village is a shopping mall nestled within the Kruse Woods Corporate Park

- MOD Pizza
- Jimmy John's
- Freshii
- Barre3
- Dickey's Barbeque Pit
- Providence Health
- Rebound
- Tavern on Kruse
- Hero Sushi
- Hand & Stone Massage & Facial Spa
- Asula

#### **Mercato Grove Retail**

Mercato Grove is a brand new residential + retail complex that offers conveniently close shopping and food options. Such destinations include:

- **CVS Pharmacy**
- Orangetheory Fitness
- Tasty
- Lac St. Jack
- Oven and Shaker
- Grassa
- Lardo
- **FILLS**
- Ovation Coffee & Tea
- Clean Juice

#### **Hotels**

There are five hotels right off of I-5 that offer extended stay options for executive needs:

- Hilton Garden Inn
- Crowne Plaza
- Phoenix Inn Suites
- Fairfield Inn & Suites by Marriott
- Residence Inn by Marriott