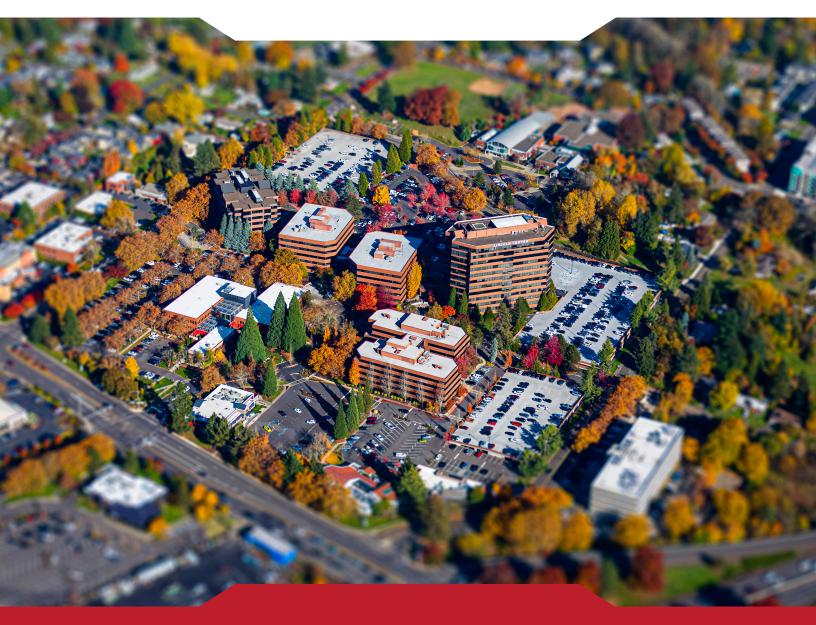

10200-10500 SW Greenburg Rd. | Portland, OR

LINCOLN CENTER is a sevenbuilding office campus proximate to downtown Portland, Lake Oswego, Beaverton, and Hillsboro.

The 732,000 SF campus is ideally set among lush landscaping with outdoor seating and features state-of-the art amenities throughout.

## SITE MAP