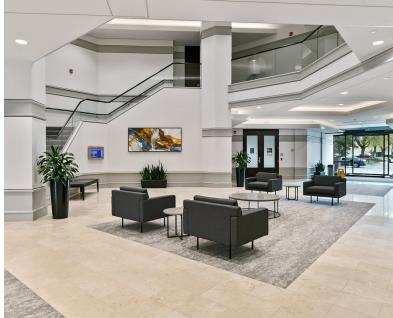

10200-10500 SW Greenburg Rd. | Portland, OR

LINCOLN CENTER is a sevenbuilding office campus proximate to downtown Portland, Lake Oswego, Beaverton, and Hillsboro.

The 732,000 SF campus is ideally set among lush landscaping with outdoor seating and features state-of-the art amenities throughout.

## **AMENITIES**

Conference rooms and training center available to tenants free of charge

Five cafes and restaurants located on-site

Secure bike storage and repair station

Immediate connectivity to 217, I-5, and US 26