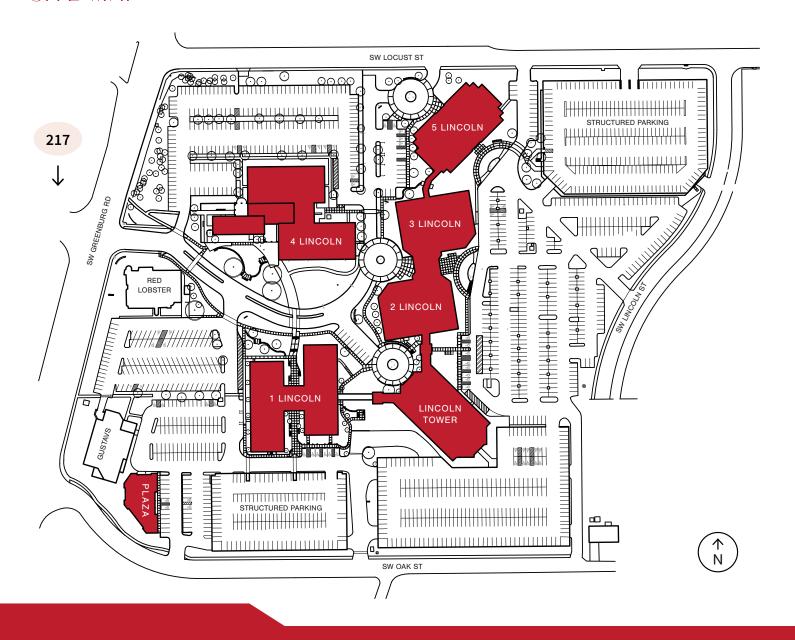

able to tenants free of charge



Five cafes and restaurants located on-site



Secure bike storage and repair station



Immediate connectivity to 217, I-5, and US 26



New Fitness Center located at 3 Lincoln Center









Showers and lockers



Direct access to 93-Tigard/Sherwood TriMet bus stop



Parking ratio of 3.4/1,000 SF, EV charging stations throughout the campus



Close proximity to Tigard's premier shopping and dining plazas at Washington Square Mall

# **ASKING RATES**

| 1 Lincoln     | \$32.00 FSG           |
|---------------|-----------------------|
| 2 Lincoln     | \$35.00 FSG           |
| 3 Lincoln     | \$35.00 FSG           |
| 4 Lincoln     | \$35.00 FSG           |
| 5 Lincoln     | \$35.00 FSG           |
| Lincoln Tower | \$36.00 - \$38.00 FSG |

## SITE MAP



### LEASING CONTACTS



#### **JESSICA RAMEY**

+1 503 972 8604 jessica.ramey@am.jll.com Licensed in OR

Jones Lang LaSalle Brokerage, Inc.

#### **DERON JONES**

+1 503 937-2113 deron.jones@am.jll.com Licensed in OR & WA



### TREVOR KAFOURY

+1 503 499 0050 trevor.kafoury@colliers.com Licensed in OR & WA

#### **AL KENNEDY**

+1 503 499 0053 al.kennedy@colliers.com Licensed in OR & WA

#### **AUTUMN BRICE**

+1 503 499 0060 autumn.brice@colliers.com Licensed in OR