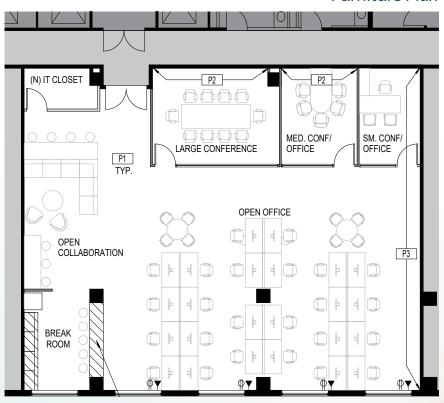

# SUITE 230

2<sup>ND</sup> FLOOR 3,254 SF

Available Now

New spec suite with double-door identity, 2 conference rooms, one private office and open kitchen.