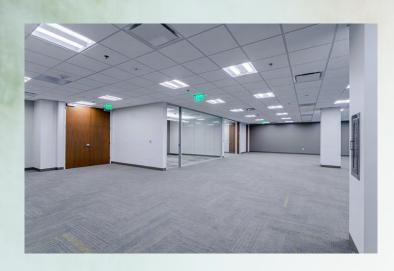

# SUITE 550

5<sup>™</sup> FLOOR 8,753 SF

### Available Now

2<sup>nd</sup>-gen creative suite with double-door identity, an open area with room for 45 workstations, 7 conference rooms, 2 phone rooms, an open kitchen / break area and a reception area.