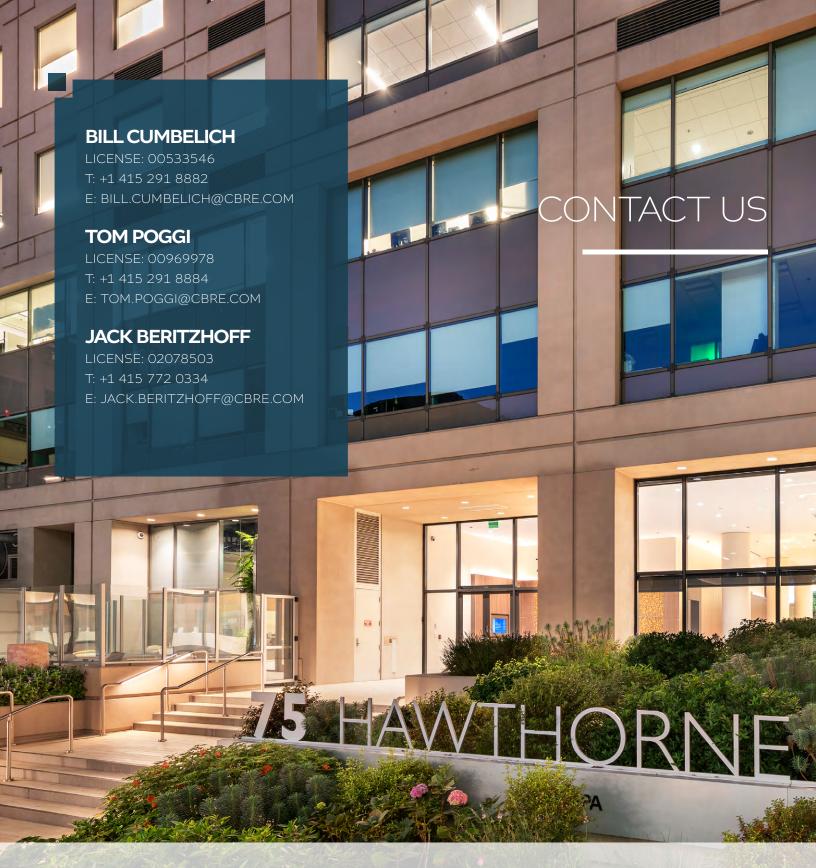

, 7 conference rooms, 2 phone rooms, an open kitchen / break area and a reception area |
| 230   | 3,254 | \$55.00 | Available Now | New spec suite with double-door identity, 2 conference rooms, one private office and open kitchen                                                                                  |

# SUITE 550

5<sup>™</sup> FLOOR 8,753 SF

### Available Now

2<sup>nd</sup>-gen creative suite with double-door identity, an open area with room for 45 workstations, 7 conference rooms, 2 phone rooms, an open kitchen / break area and a reception area.

### Furniture Plan



#### Furniture Plan

# SUITE 230

2<sup>ND</sup> FLOOR 3,254 SF

Available Now

New spec suite with double-door identity, 2 conference rooms, one private office and open kitchen.















## AREA MAP





## 75 HAWTHORNE.COM



© 2023 CBRE, Inc. All rights reserved. This information has been obtained from sources believed reliable, but has not been verified for accuracy or completeness. You should conduct a careful, independent investigation of the property and verify all information. Any reliance on this information is solely at your own risk. CBRE and the CBRE logo are service marks of CBRE, Inc. All other marks displayed on this document are the property of their respective owners, and the use of such logos does not imply any affiliation with or endorsement of CBRE. Photos herein are the property of their respective owners. Use of these images without the express written consent of the owner is prohibited. January 2024.