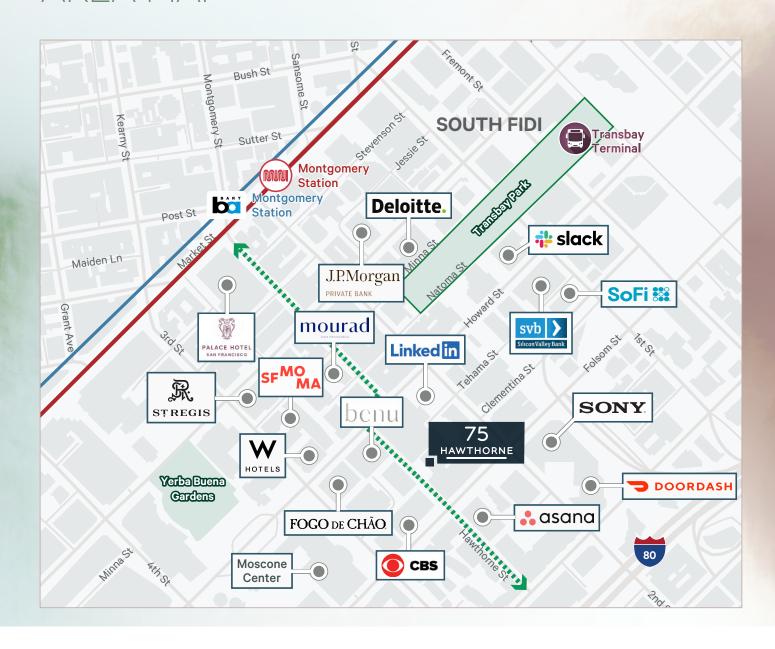

ns, 7 conference rooms, 2 phone rooms, an open kitchen / break area and a reception area |
| 230   | 3,254 | \$55.00 | Available Now | New spec suite with double-door identity, 2 conference rooms, one private office and open kitchen                                                                                  |

# SUITE 550

5<sup>™</sup> FLOOR 8,753 SF

### Available Now

2<sup>nd</sup>-gen creative suite with double-door identity, an open area with room for 45 workstations, 7 conference rooms, 2 phone rooms, an open kitchen / break area and a reception area.

### Furniture Plan



#### Furniture Plan

# SUITE 230

2<sup>ND</sup> FLOOR 3,254 SF

Available Now

New spec suite with double-door identity, 2 conference rooms, one private office and open kitchen.















## AREA MAP





## 75 HAWTHORNE.COM



© 2023 CBRE, Inc. All rights reserved. This information has been obtained from sources believed reliable, but has not been verified for accuracy or completeness. You should conduct a careful, independent investigation of the property and verify all information. Any reliance on this information is solely at your own risk. CBRE and the CBRE logo are service marks of CBRE, Inc. All other marks displayed on this document are the property of their respective owners, and the use of such logos does not imply any affiliation with or endorsement of CBRE. Photos herein are the property of their respective owners. Use of these images without the express written consent of the owner is prohibited. January 2024.