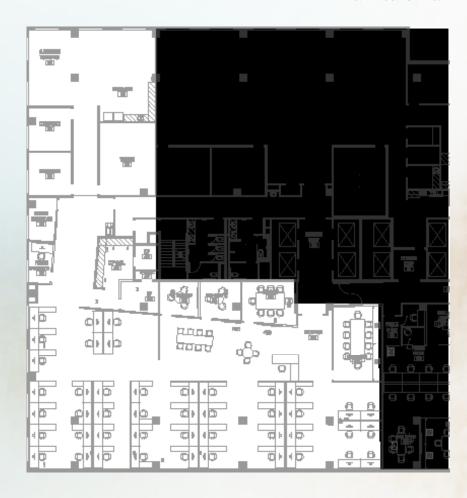

# SUITE 550

5<sup>™</sup> FLOOR 8,753 SF

### Available Now

2<sup>nd</sup>-gen creative suite with double-door identity, an open area with room for 45 workstations, 7 conference rooms, 2 phone rooms, an open kitchen / break area and a reception area.

### Furniture Plan