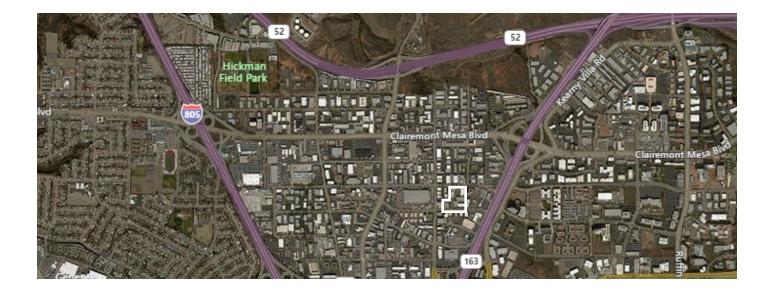

# KEARNY MESA JHBP

San Diego, CA 92111

| Address                                | Square<br>Feet | Date<br>Available | Improvements                             | Bay<br>Doors | Monthly Rent<br>Gross    | Access                                      |
|----------------------------------------|----------------|-------------------|------------------------------------------|--------------|--------------------------|---------------------------------------------|
| 1. 8195 Ronson Road<br>Suite B         | 2,727          | Mar. 1, 2020      | 50% HVAC office,<br>50% warehouse        | 1            | \$4,500<br>(\$1.65 / SF) | Do not disturb<br>tenant, contact<br>broker |
| 2. 8245 Ronson Road<br>Suites L & M    | 3,240          | Immediately       | 25% office,<br>75% warehouse (100% HVAC) | 2            | \$5,346<br>(\$1.65 / SF) | KAB1                                        |
| 3. 8250 Vickers Street<br>Suite H      | 880            | Immediately       | 100% HVAC office                         | 0            | \$1,452<br>(\$1.65 / SF) | KAB1                                        |
| 4. 8290 Vickers Street<br>Suite B      | 1,000          | Immediately       | 100% HVAC office                         | 0            | \$1,650<br>(\$1.65 / SF) | KAB1                                        |
| 5. 8290 Vickers Street<br>Suites C & D | 2,025          | Immediately       | 100% HVAC office                         | 0            | \$3,341<br>(\$1.65 / SF) | KAB1                                        |
| 6. 8340 Vickers Street<br>Suite H      | 1,620          | Immediately       | 20% HVAC office,<br>80% warehouse        | 0            | \$2,673<br>(\$1.65 / SF) | KAB1                                        |
| 7. 8340 Vickers Street<br>Suite I      | 810            | Immediately       | 100% HVAC office                         | 0            | \$1,337<br>(\$1.65 / SF) | KAB1                                        |
| 8. 8380 Vickers Street<br>Suites A & B | 3,240          | Immediately       | 25% HVAC office,<br>75% warehouse        | 2            | \$5,346<br>(\$1.65 / SF) | KAB1                                        |
|                                        |                |                   |                                          |              |                          |                                             |