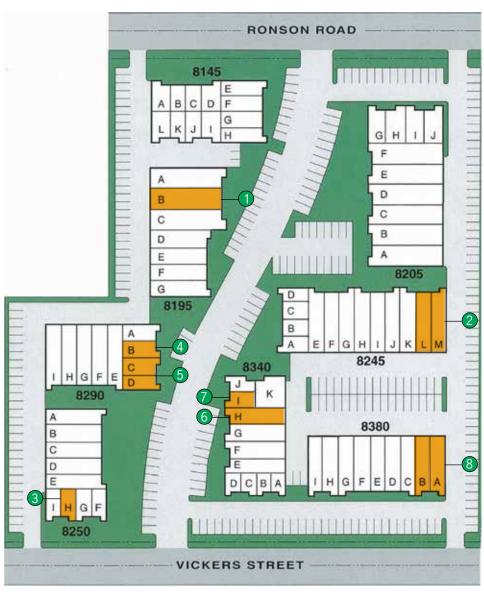

# KEARNY MESA JHBP

San Diego, CA 92111

| Address                                | Square<br>Feet | Date<br>Available | Improvements                             | Bay<br>Doors | Monthly Rent<br>Gross    | Access                                      |
|----------------------------------------|----------------|-------------------|------------------------------------------|--------------|--------------------------|---------------------------------------------|
| 1. 8195 Ronson Road<br>Suite B         | 2,727          | Mar. 1, 2020      | 50% HVAC office,<br>50% warehouse        | 1            | \$4,500<br>(\$1.65 / SF) | Do not disturb<br>tenant, contact<br>broker |
| 2. 8245 Ronson Road<br>Suites L & M    | 3,240          | Immediately       | 25% office,<br>75% warehouse (100% HVAC) | 2            | \$5,346<br>(\$1.65 / SF) | KAB1                                        |
| 3. 8250 Vickers Street<br>Suite H      | 880            | Immediately       | 100% HVAC office                         | 0            | \$1,452<br>(\$1.65 / SF) | KAB1                                        |
| 4. 8290 Vickers Street<br>Suite B      | 1,000          | Immediately       | 100% HVAC office                         | 0            | \$1,650<br>(\$1.65 / SF) | KAB1                                        |
| 5. 8290 Vickers Street<br>Suites C & D | 2,025          | Immediately       | 100% HVAC office                         | 0            | \$3,341<br>(\$1.65 / SF) | KAB1                                        |
| 6. 8340 Vickers Street<br>Suite H      | 1,620          | Immediately       | 20% HVAC office,<br>80% warehouse        | 0            | \$2,673<br>(\$1.65 / SF) | KAB1                                        |
| 7. 8340 Vickers Street<br>Suite I      | 810            | Immediately       | 100% HVAC office                         | 0            | \$1,337<br>(\$1.65 / SF) | KAB1                                        |
| 8. 8380 Vickers Street<br>Suites A & B | 3,240          | Immediately       | 25% HVAC office,<br>75% warehouse        | 2            | \$5,346<br>(\$1.65 / SF) | KAB1                                        |
|                                        |                |                   |                                          |              |                          |                                             |