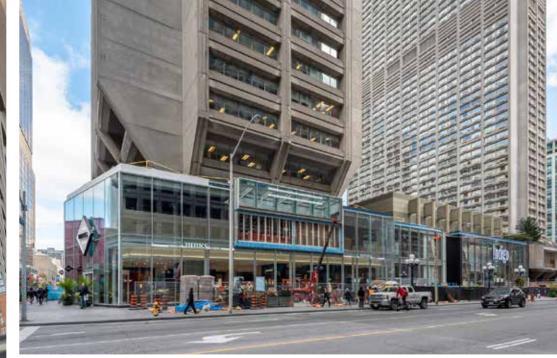

#### In the Newly Renovated Manulife Centre

The \$100 million redevelopment of the Manulife Centre has added 35,000 sq. ft. of new retail space. The redevelopment included a complete overhaul of the exterior of the Centre, as well as a reconfiguration of the interior space. The space is anchored by Canada's very first Eataly, Maison Birks Jewelry, Indigo Books, and Cineplex Entertainment. Additional new tenants to the centre include Shoppers Drug Mart, Pilot Coffee Roasters, and Toronto staple Over the Rainbow Jeans.