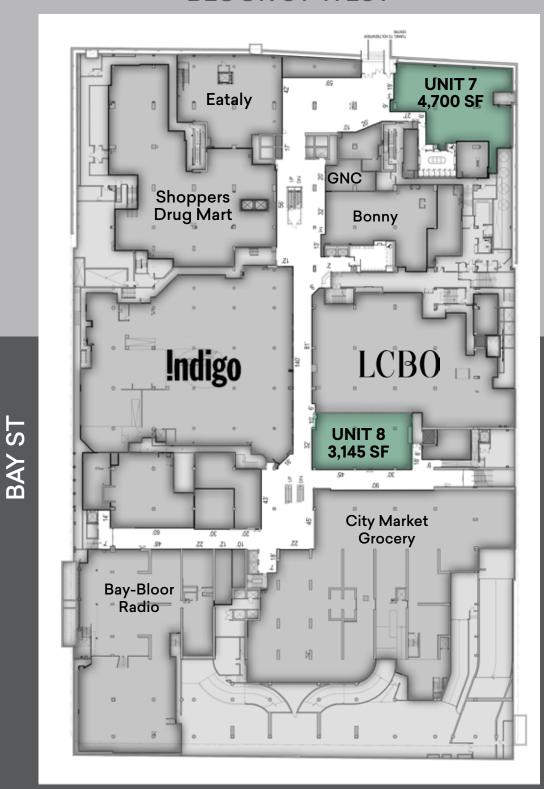

| Pre-Construction   |
| 9  | 33 Yorkville Avenue   | 1,029 | Under Construction |
| 10 | 1 Scollard            | 165   | Pre-Construction   |
| 11 | 50 Scollard           | 64    | Pre-Construction   |
| 12 | 33 Avenue Road        | 74    | Pre-Construction   |
| 13 | 200 Cumberland Street | 51    | Under Construction |
| 14 | 89 Avenue Road        | 47    | Pre-Construction   |
| 15 | 121 Avenue Road       | 11    | Pre-Construction   |
| 16 | 151 Avenue Road       | 71    | Under Construction |
| 17 | 128 Hazelton Avenue   | 21    | Under Construction |
| 18 | 100 Davenport         | 53    | Pre-Construction   |
| 19 | Yorkville Park        | 200   | Under Construction |

+/- 6,765 New Condominium Units

### Ground

**BLOOR ST WEST** 



BALMUTO ST

## Concourse

**BLOOR ST WEST** 



BALMUTO ST

BAY ST

## Second Floor

**BLOOR ST WEST** 



BALMUTO ST



## Contact

Arlin Markowitz\*
Senior Vice President
T: 416-815-2374
E: arlin.markowitz@cbre.com

Alex Edmison\*
Vice President
T: 416-874-7266
E: alex.edmison@cbre.com

Jackson Turner\*\*
Associate Vice President
T: 416-815-2394
E: jackson.turner@cbre.com

Teddy Taggart
Sales Representative
T: 416-847-3254
E: teddy.taggart@cbre.com

Selina Tao
Sales Representative
T: 416-815-2396
E: selina.tao@cbre.com

\*Sales Representative \*\*Broker



This disclaimer shall apply to CBRE Limited, Real Estate Brokerage, and to all other divisions of the Corporation; to include all employees and independent contractors ("CBRE"). The information set out herein, including, without limitation, any projections, images, opinions, assum