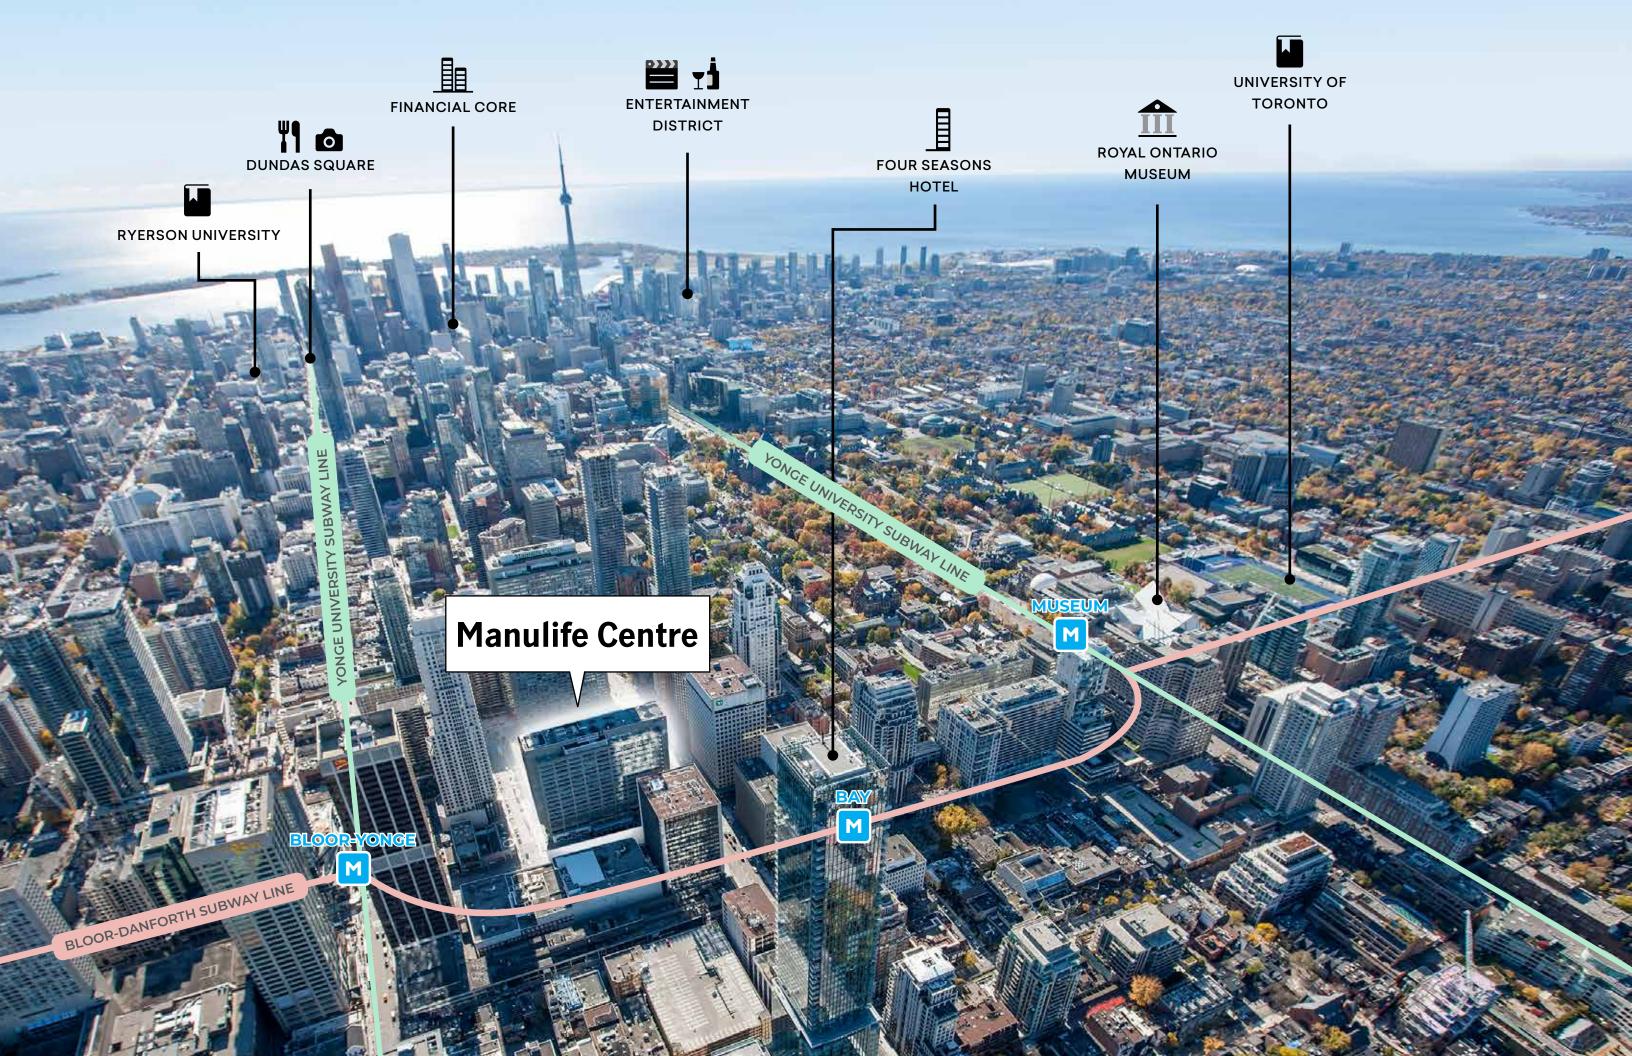

## Bloor: YORKVILLE

The Bloor-Yorkville node represents the pinnacle of Canadian high-street retail. The area is recognized internationally as one of the top ten shopping destinations neighbouring tenants including Holt in the world, with high-end fashion uses dominating the street front. The neighbourhood provides residents and tourists with the country's most prestigious selection of luxury and aspirational retailers demonstrating the highest net rental rates in Canada. The area boasts 2.3 million sq. ft. of retail space, 1.5 million of which is street-front. Retail sales performance along the Bloor Street corridor often exceeds \$2,500 per sq. ft.

This location is located on the best stretch of Bloor Street West, between Bay and Balmuto Street with Renfrew, Zara, Aritzia and the future Apple. Other neighbouring retailers include Hermes, COS, Sephora, MCM, Dolce & Gabbana and many more.