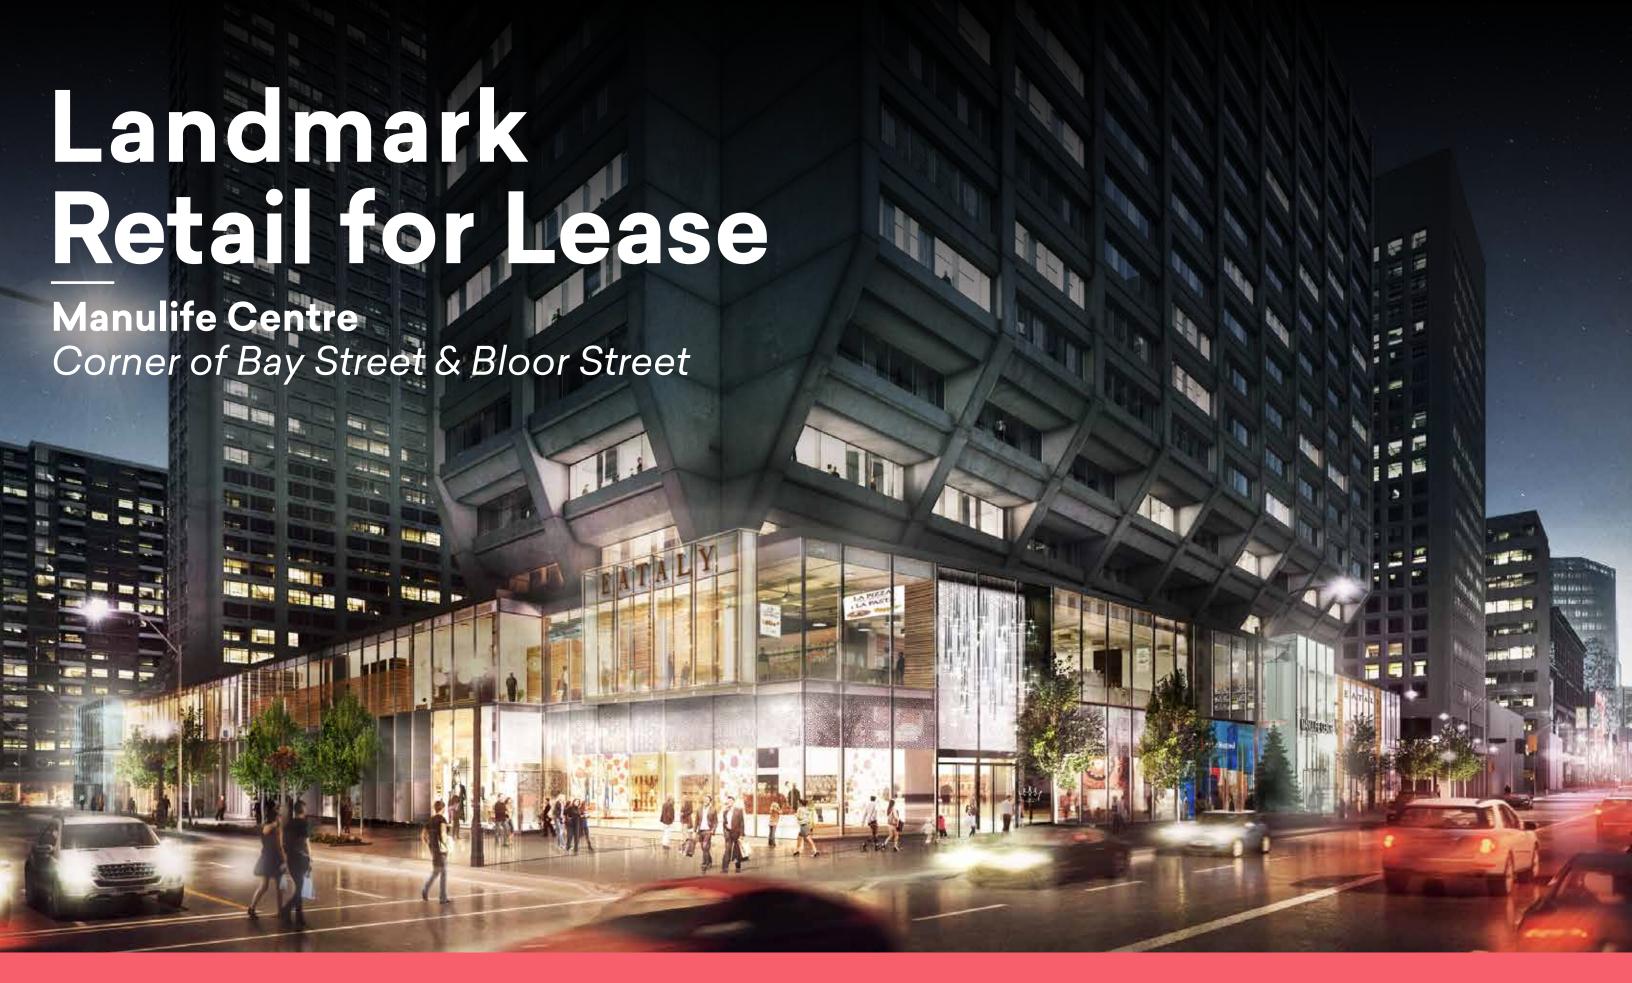

## In the heart of Bloor Yorkville

Join Eataly and Birks in the newly renovated Manulife Centre.

Located on Bloor Street West, between Bay & Balmuto Streets.

## Join Eataly, Birks, Indigo, & More

#### In the Newly Renovated Manulife Centre

The \$100 million redevelopment of the Manulife Centre has added 35,000 sq. ft. of new retail space. The redevelopment included a complete overhaul of the exterior of the Centre, as well as a reconfiguration of the interior space. The space is anchored by Canada's very first Eataly, Maison Birks Jewelry, Indigo Books, and Cineplex Entertainment. Additional new tenants to the centre include Shoppers Drug Mart, Pilot Coffee Roasters, and Toronto staple Over the Rainbow Jeans.