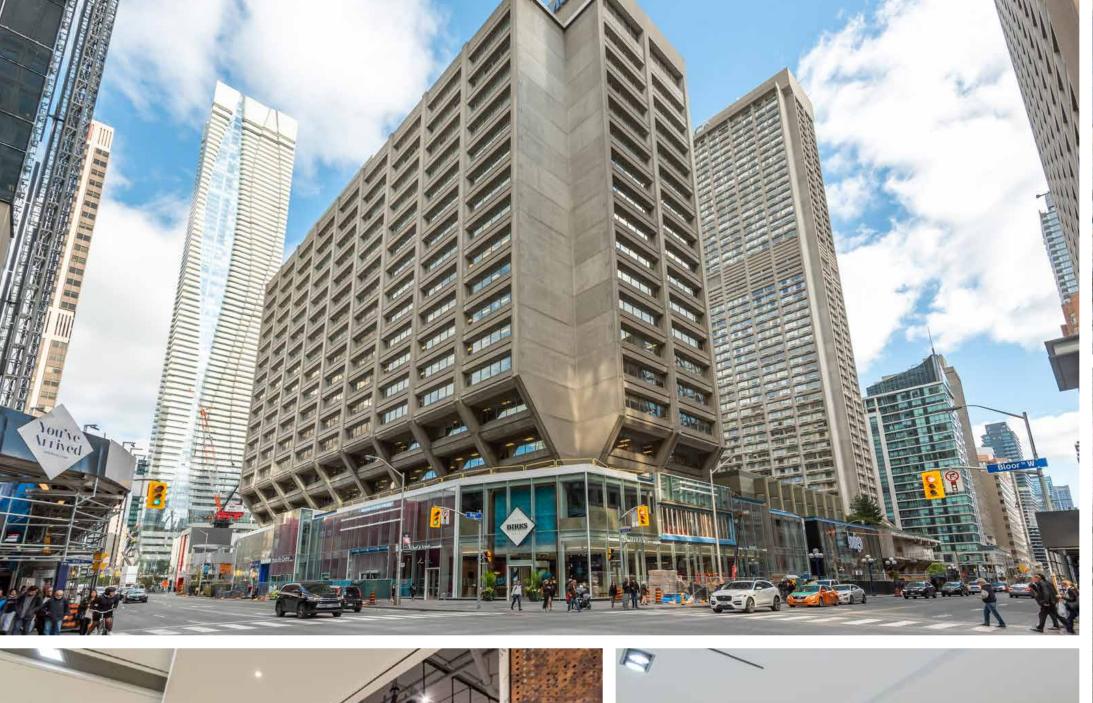

#### In the Newly Renovated Manulife Centre

The \$100 million redevelopment of the Manulife Centre has added 35,000 sq. ft. of new retail space. The redevelopment included a complete overhaul of the exterior of the Centre, as well as a reconfiguration of the interior space. The space is anchored by Canada's very first Eataly, Maison Birks Jewelry, Indigo Books, and Cineplex Entertainment. Additional new tenants to the centre include Shoppers Drug Mart, Pilot Coffee Roasters, and Toronto staple Over the Rainbow Jeans.

## Bloor: YORKVILLE

The Bloor-Yorkville node represents the pinnacle of Canadian high-street retail. The area is recognized internationally as one of the top ten shopping destinations neighbouring tenants including Holt in the world, with high-end fashion uses dominating the street front. The neighbourhood provides residents and tourists with the country's most prestigious selection of luxury and aspirational retailers demonstrating the highest net rental rates in Canada. The area boasts 2.3 million sq. ft. of retail space, 1.5 million of which is street-front. Retail sales performance along the Bloor Street corridor often exceeds \$2,500 per sq. ft.

## The Location

Manulife Centre | Luxury Retail For Lease