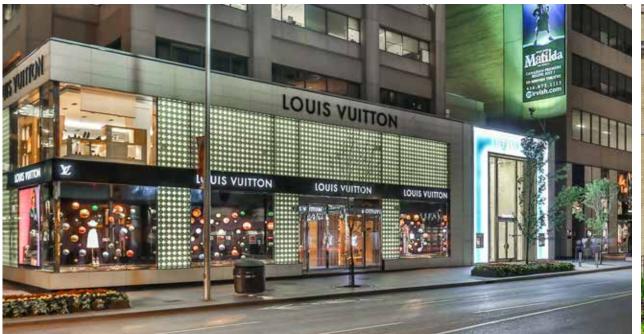

## Bloor: YORKVILLE

The Bloor-Yorkville node represents the pinnacle of Canadian high-street retail. The area is recognized internationally as one of the top ten shopping destinations neighbouring tenants including Holt in the world, with high-end fashion uses dominating the street front. The neighbourhood provides residents and tourists with the country's most prestigious selection of luxury and aspirational retailers demonstrating the highest net rental rates in Canada. The area boasts 2.3 million sq. ft. of retail space, 1.5 million of which is street-front. Retail sales performance along the Bloor Street corridor often exceeds \$2,500 per sq. ft.