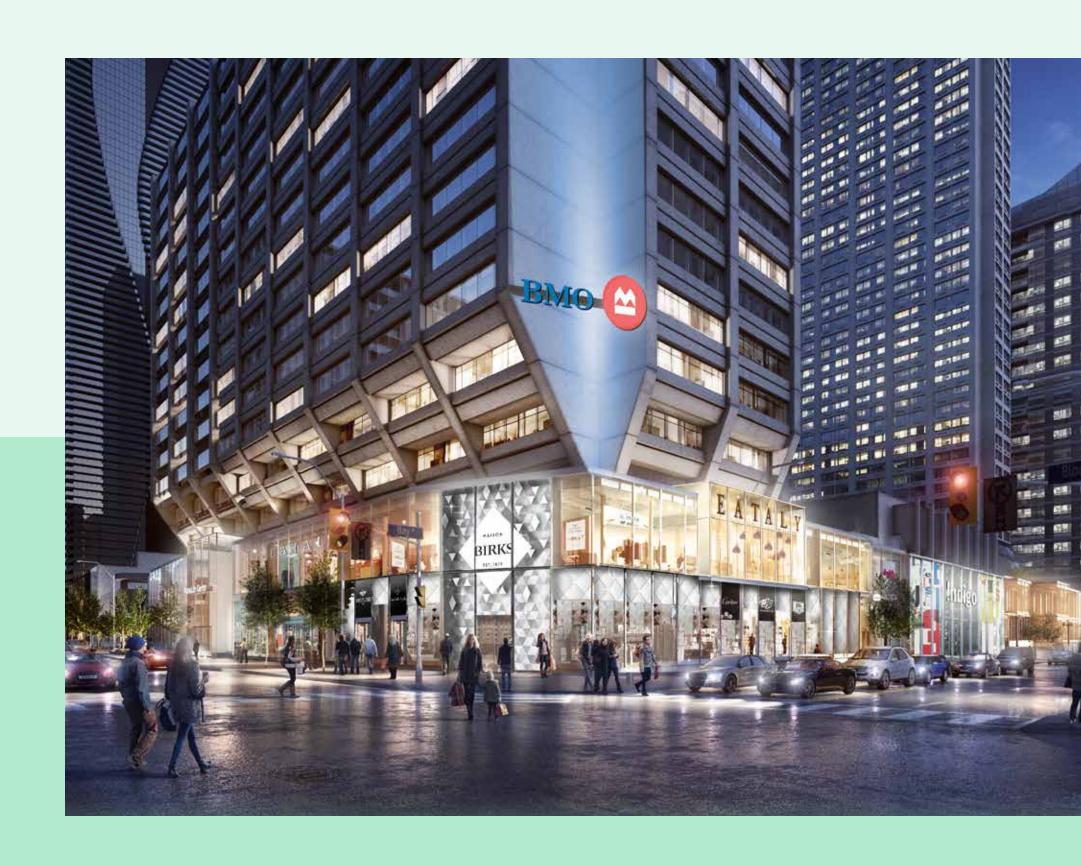

#### In the Newly Renovated Manulife Centre

The \$100 million redevelopment of the Manulife Centre has added 35,000 sq. ft. of new retail space. The redevelopment included a complete overhaul of the exterior of the Centre, as well as a reconfiguration of the interior space. The space is anchored by Canada's very first Eataly, Maison Birks Jewelry, Indigo Books, and Cineplex Entertainment. Additional new tenants to the centre include Shoppers Drug Mart, Pilot Coffee Roasters, and Toronto staple Over the Rainbow Jeans.

#### Maison Birks

Maison Birks is one of Canada's most prestigious jewelry brands whose reputation is built on quality, exclusivity and excellence in service. Birks Group Inc. operates 51 prestige jewelry stores in Canada and the United States, with 30 Maison Birks stores located in most of Canada's major urban areas.

#### Eataly

This will be Canada's very first Eataly, offering 50,000 sq. ft. of high-quality Italian food, retail items and learning spaces for live demonstrations, cooking classes and complimentary tastings.