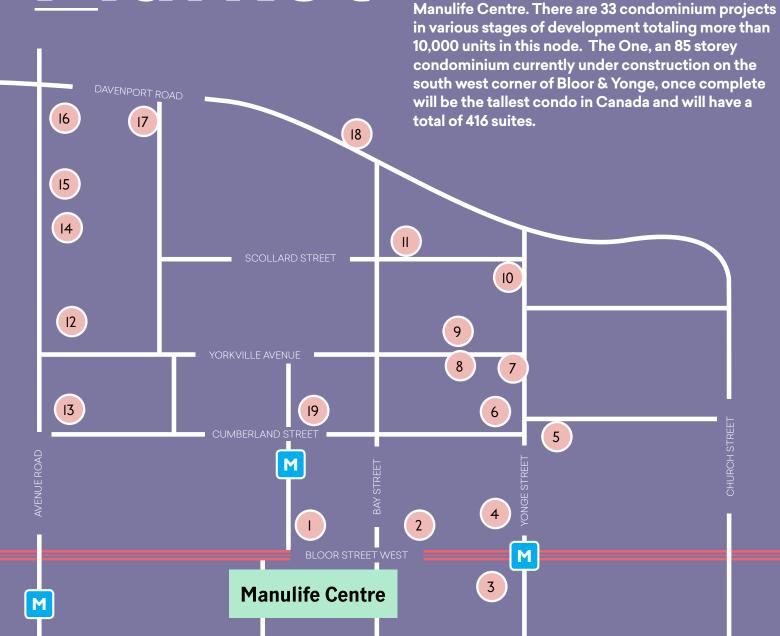

# Canada's Most Exclusive Residential Market Bloor-Yorkville is experiencing dramatic intensification with a series of high end condominiums in the immediate vicinity of the

#### Notable Active/Proposed Condominiums in Proximity to the Manulife Centre

| #  | Condo/Address         | Units | Status             |
|----|-----------------------|-------|--------------------|
| 11 | 80 Bloor Street West  | 565   | Pre-Construction   |
| 2  | 50 Bloor Street West  | 600   | Pre-Construction   |
| 3  | The One               | 416   | Under Construction |
| 4  | Cumberland Square     | 1,595 | Pre-Construction   |
| 5  | 771 Yonge Street      | 136   | Pre-Construction   |
| 6  | Eight Cumberland      | 371   | Under Construction |
| 7  | 1 Yorkville           | 577   | Under Construction |
| 8  | 11 YV                 | 719   | Pre-Construction   |
| 9  | 33 Yorkville Avenue   | 1,029 | Under Construction |
| 10 | 1 Scollard            | 165   | Pre-Construction   |
| 11 | 50 Scollard           | 64    | Pre-Construction   |
| 12 | 33 Avenue Road        | 74    | Pre-Construction   |
| 13 | 200 Cumberland Street | 51    | Under Construction |
| 14 | 89 Avenue Road        | 47    | Pre-Construction   |
| 15 | 121 Avenue Road       | 11    | Pre-Construction   |
| 16 | 151 Avenue Road       | 71    | Under Construction |
| 17 | 128 Hazelton Avenue   | 21    | Under Construction |
| 18 | 100 Davenport         | 53    | Pre-Construction   |
| 19 | Yorkville Park        | 200   | Under Construction |

+/- 6,765 New Condominium Units