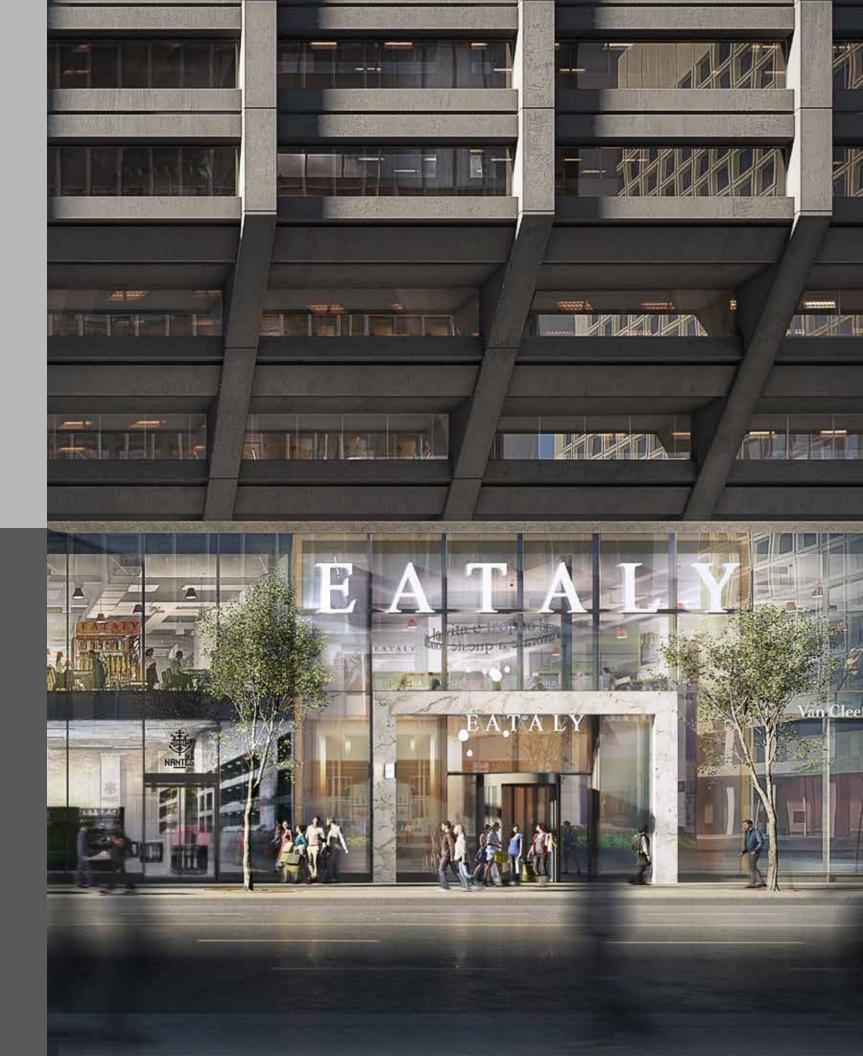

#### Eataly

This will be Canada's very first Eataly, offering 50,000 sq. ft. of high-quality Italian food, retail items and learning spaces for live demonstrations, cooking classes and complimentary tastings.