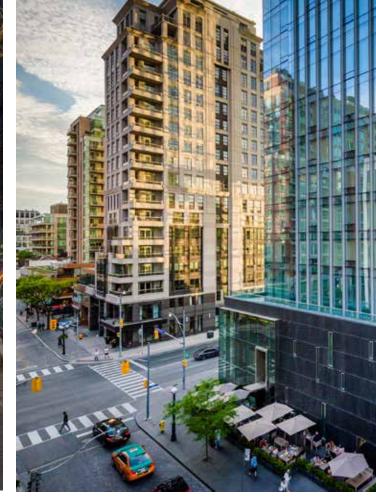

## In the heart of Bloor Yorkville

Join Eataly and Birks in the newly renovated Manulife Centre.

Located on Bloor Street West, between Bay & Balmuto Streets.

## Bloor: YORKVILLE

The Bloor-Yorkville node represents the pinnacle of Canadian high-street retail. The area is recognized internationally as one of the top ten shopping destinations neighbouring tenants including Holt in the world, with high-end fashion uses dominating the street front. The neighbourhood provides residents and tourists with the country's most prestigious selection of luxury and aspirational retailers demonstrating the highest net rental rates in Canada. The area boasts 2.3 million sq. ft. of retail space, 1.5 million of which is street-front. Retail sales performance along the Bloor Street corridor often exceeds \$2,500 per sq. ft.

## The Location

Manulife Centre | Luxury Retail For Lease