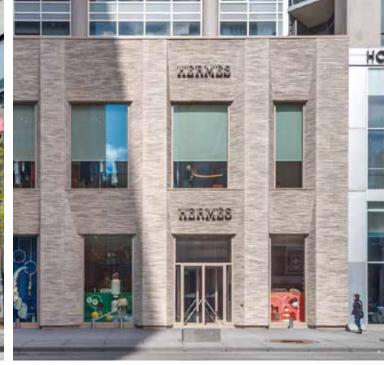

This location is located on the best stretch of Bloor Street West, between Bay and Balmuto Street with Renfrew, Zara, Aritzia and the future Apple. Other neighbouring retailers include Hermes, COS, Sephora, MCM, Dolce & Gabbana and many more.