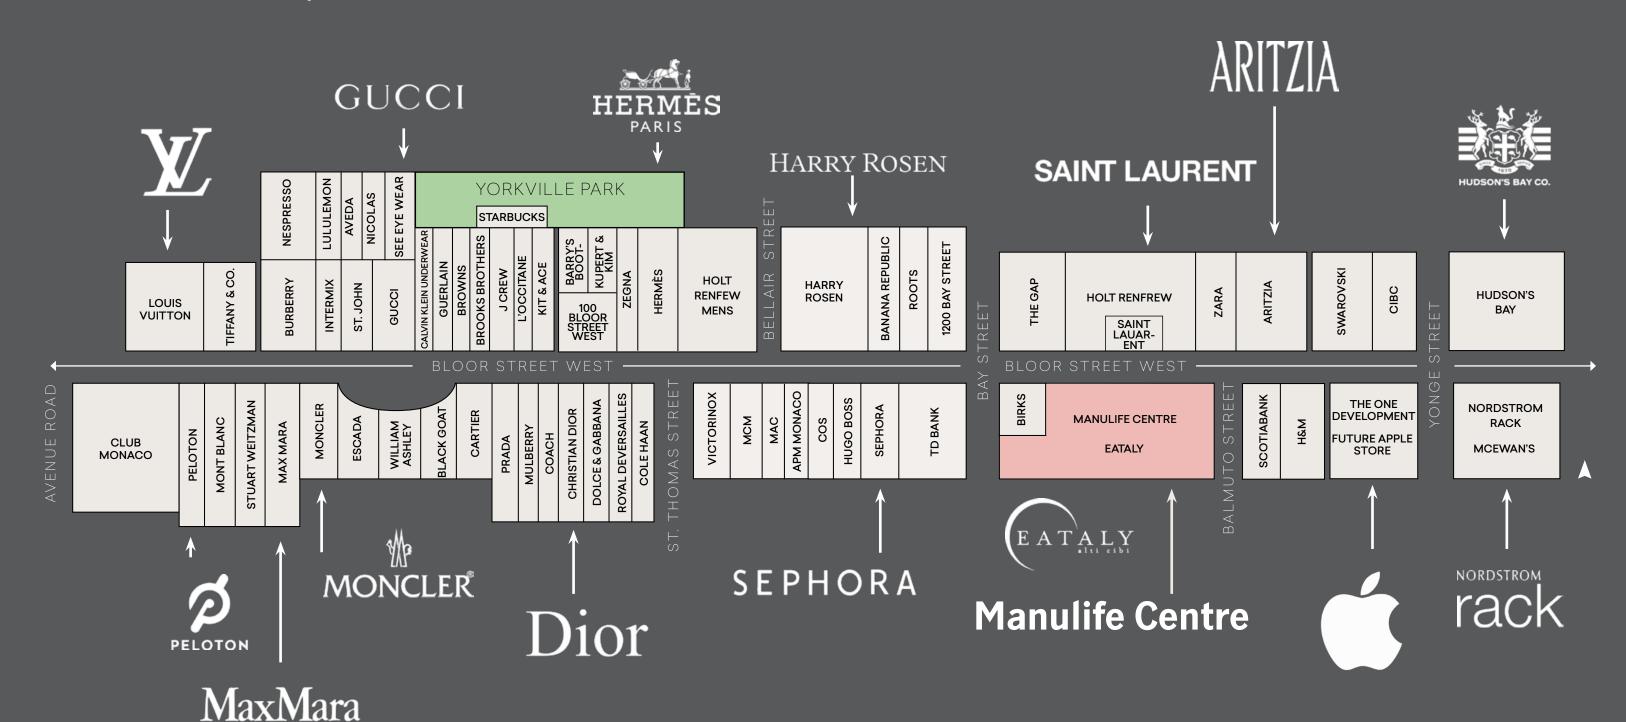

## Bloor: YORKVILLE

The Bloor-Yorkville node represents the pinnacle of Canadian high-street retail. The area is recognized internationally as one of the top ten shopping destinations neighbouring tenants including Holt in the world, with high-end fashion uses dominating the street front. The neighbourhood provides residents and tourists with the country's most prestigious selection of luxury and aspirational retailers demonstrating the highest net rental rates in Canada. The area boasts 2.3 million sq. ft. of retail space, 1.5 million of which is street-front. Retail sales performance along the Bloor Street corridor often exceeds \$2,500 per sq. ft.

This location is located on the best stretch of Bloor Street West, between Bay and Balmuto Street with Renfrew, Zara, Aritzia and the future Apple. Other neighbouring retailers include Hermes, COS, Sephora, MCM, Dolce & Gabbana and many more.