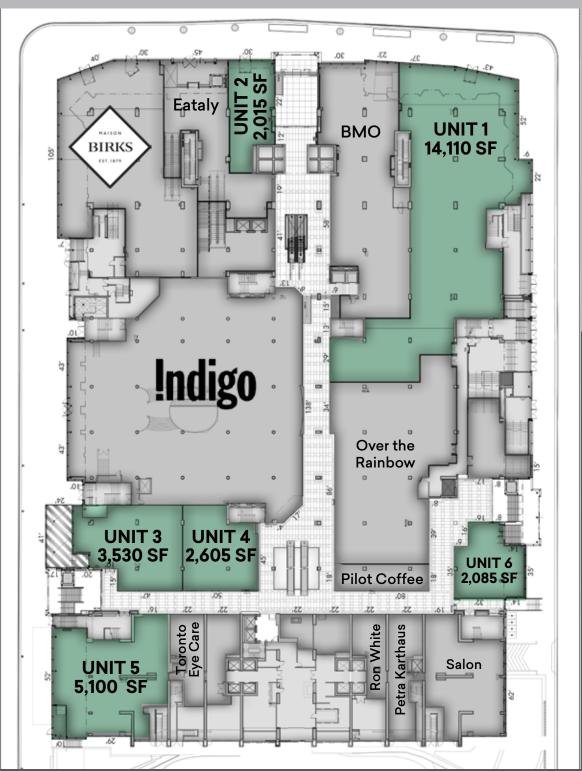

#### In the Newly Renovated Manulife Centre

The \$100 million redevelopment of the Manulife Centre has added 35,000 sq. ft. of new retail space. The redevelopment included a complete overhaul of the exterior of the Centre, as well as a reconfiguration of the interior space. The space is anchored by Canada's very first Eataly, Maison Birks Jewelry, Indigo Books, and Cineplex Entertainment. Additional new tenants to the centre include Shoppers Drug Mart, Pilot Coffee Roasters, and Toronto staple Over the Rainbow Jeans.

#### Maison Birks

Maison Birks is one of Canada's most prestigious jewelry brands whose reputation is built on quality, exclusivity and excellence in service. Birks Group Inc. operates 51 prestige jewelry stores in Canada and the United States, with 30 Maison Birks stores located in most of Canada's major urban areas.

#### **Indigo Books**

Indigo Books is Canada's largest book, gift and speciality toy retailers, operating stores in all ten provinces and one territory.

There are currently 86 superstores under the banners Indigo amd Chapters, and 123 small format stores under the banners Coles, Indigosprint and The Book Company.

#### Eataly

This will be Canada's very first Eataly, offering 50,000 sq. ft. of high-quality Italian food, retail items and learning spaces for live demonstrations, cooking classes and complimentary tastings.

#### Over the Rainbow

Over the Rainbow is a familyowned, independent retail boutique specializing in denim. It also boasts a wide selection of tops, outerwear and accessories. It has been a staple in Toronto for over 40 years.

#### **Pilot Coffee**

Pilot Coffee Roasters is a popular local full-service roastery, cold brewery, training provider and cafe operator with 7 locations across Toronto and wholesale accounts from coast to coast.