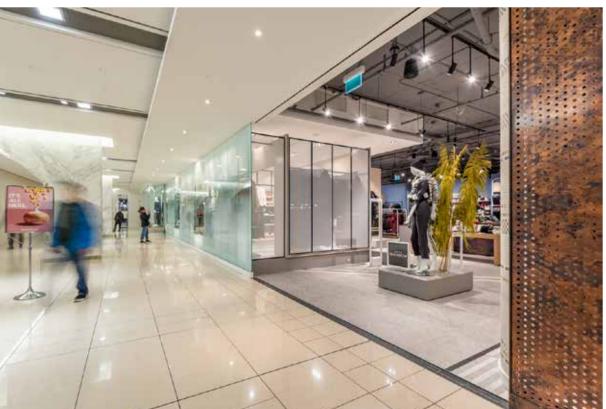

#### In the Newly Renovated Manulife Centre

The \$100 million redevelopment of the Manulife Centre has added 35,000 sq. ft. of new retail space. The redevelopment included a complete overhaul of the exterior of the Centre, as well as a reconfiguration of the interior space. The space is anchored by Canada's very first Eataly, Maison Birks Jewelry, Indigo Books, and Cineplex Entertainment. Additional new tenants to the centre include Shoppers Drug Mart, Pilot Coffee Roasters, and Toronto staple Over the Rainbow Jeans.

#### Eataly

This will be Canada's very first Eataly, offering 50,000 sq. ft. of high-quality Italian food, retail items and learning spaces for live demonstrations, cooking classes and complimentary tastings.