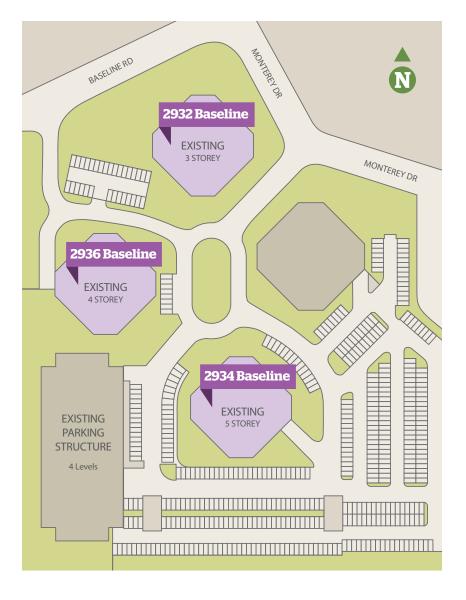

## **Complex Overview**

- Three closely situated office buildings offering a campus-style environment
- Octagonal design offering panoramic views
- Excellent access to major highways and interchanges (Queensway and Veterans Memorial Highway)
- On-site exterior and parkade (4 per 1,000 SF)

# **Building Specifications**

|                     | 2932 Baseline Road | 2934 Baseline Road | 2936 Baseline Road |
|---------------------|--------------------|--------------------|--------------------|
| Complex size        | 215,325 SF         |                    |                    |
| Total no. of floors | 3                  | 5                  | 4                  |
| Building size       | 54,821 SF          | 91,883 SF          | 68,621 SF          |
| Office space        | 42,072 SF          | 81,492 SF          | 54,808 SF          |
| Basement space      | 12,749 SF          | 10,391 SF          | 13,813 SF*         |
| Average floor plate | 15,300 SF          | 17,000 SF          | 14,500 SF          |
| Year built          | 1989               |                    |                    |