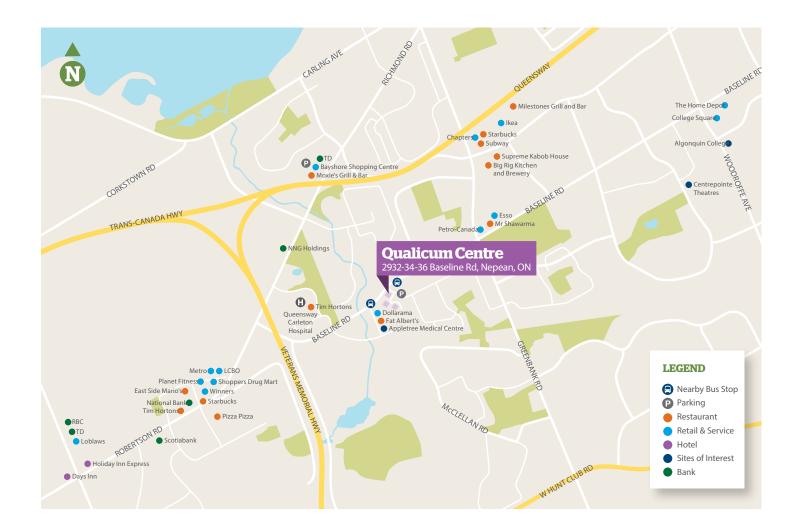

# **A Superior Location**

Prominently located on the south-west corner of Baseline Road and Monterey Drive, Qualicum Centre offers excellent access to Kanata's high-tech industry district and downtown Ottawa.

- Minutes from Highway 417 (Queensway) and Highway 416 (Veterans Memorial Highway)
- Direct access to the future Baseline Road Rapid
  Transit Corridor
- Close proximity to major service providers including the Bayshore Shopping Centre, Queensway Carleton Hospital, Centrepointe Theatres and many more
- Located next to public transportation routes