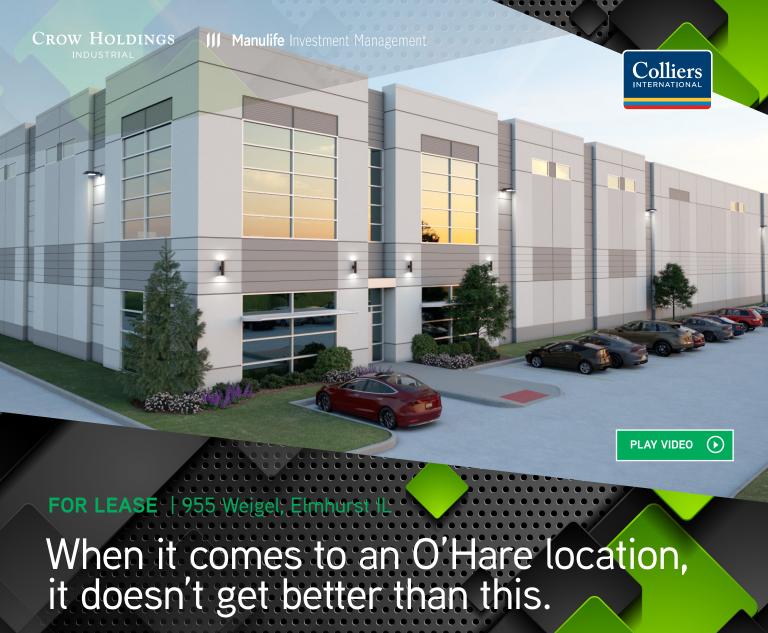

## Ready to stretch your legs and move your business to the best new location in the O'Hare area?

**Docks** Up to 55

Clear Height 36'

Quick Access I-290, I-355 & Rte. 83

**196** Parking Spaces

## PROPERTY HIGHLIGHTS

| Available space | 175,414 SF (divisible to 30,000) |
|-----------------|----------------------------------|
| Office          | To suit                          |
| Ceiling         | 36' clear                        |
| Sprinkler       | ESFR                             |
| Car Parking     | 196                              |
| Loading         | Up to 55 exterior docks          |
| Lease Rate      | STO STO                          |
| Available       | Winter 2020/2021                 |
| DuPage Taxes    | Elmhurst, 3rd lowest in county   |