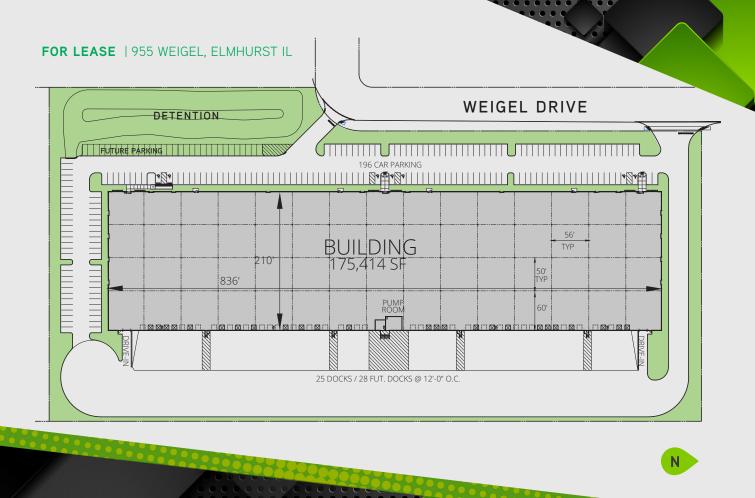

## Ready to stretch your legs and move your business to the best new location in the O'Hare area?

**Docks** Up to 55

Clear Height 36'

Quick Access I-290, I-355 & Rte. 83

**196** Parking Spaces

## PROPERTY HIGHLIGHTS

| Available space | 175,414 SF (divisible to 30,000) |
|-----------------|----------------------------------|
| Office          | To suit                          |
| Ceiling         | 36' clear                        |
| Sprinkler       | ESFR                             |
| Car Parking     | 196                              |
| Loading         | Up to 55 exterior docks          |
| Lease Rate      | STO STO                          |
| Available       | Winter 2020/2021                 |
| DuPage Taxes    | Elmhurst, 3rd lowest in county   |