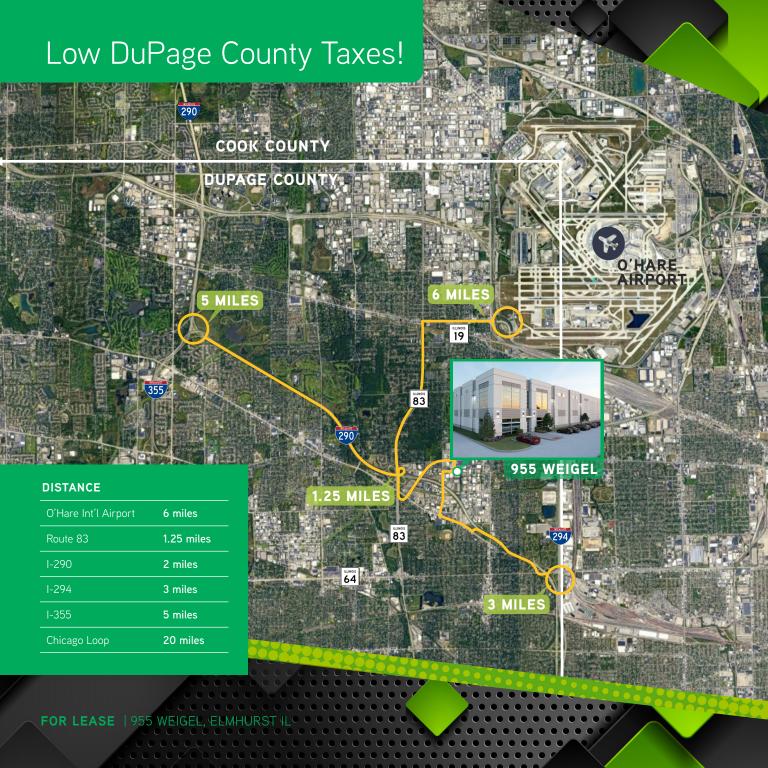

## Ready to stretch your legs and move your business to the best new location in the O'Hare area?

**Docks** Up to 55

Clear Height 36'

Quick Access I-290, I-355 & Rte. 83

**196** Parking Spaces