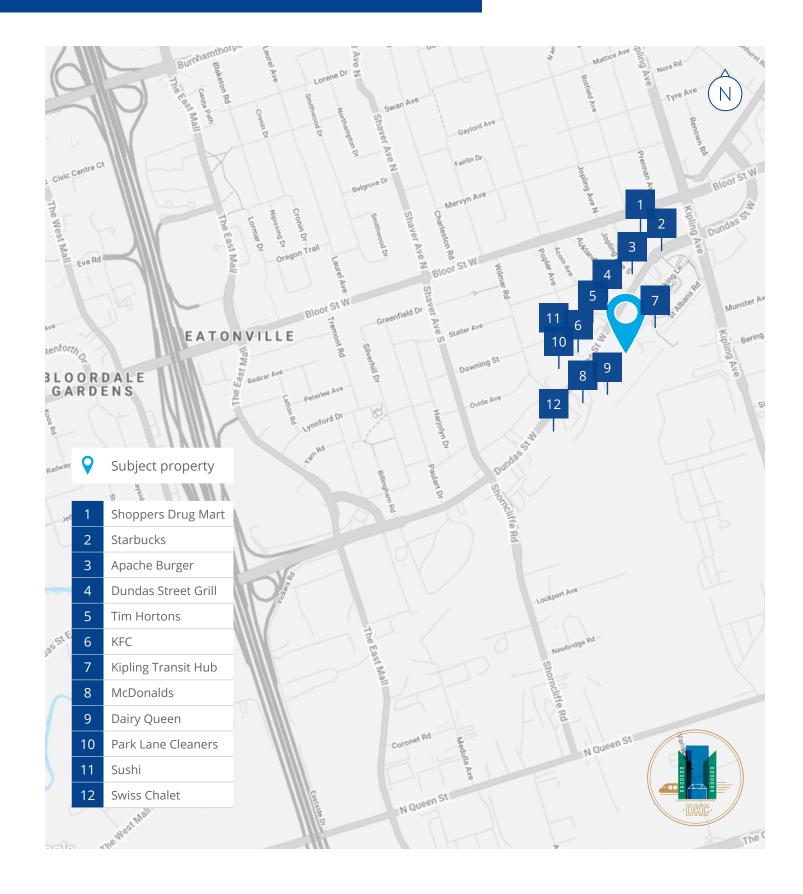

# Complex Features

- Direct access to Kipling Transit Hub (GO, MiWay, TTC)
- Java Joe's cafe on-site
- LEED Gold designated buildings
- Underground parking available
- BOMA Best certification

**Options from** 1,923 - 16,979 SF

# Surrounding Amenities

**Dundas Kipling Centre, Etobicoke, ON** 