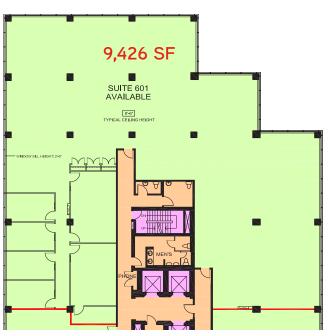

# Floor plan 5343 Dundas Street West

# Suite 601

### 9,426 SF

- · Whit boxed Suite
- Lots of windows

Net Rent: \$19.00 per SF

Additional Rent: \$19.29