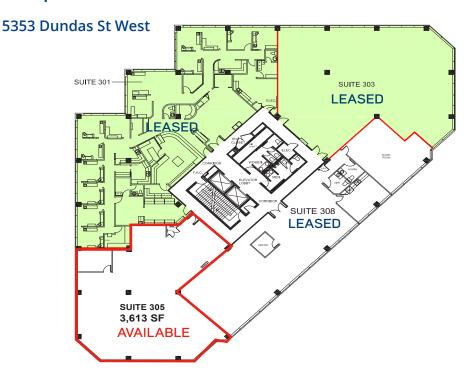

# Floor plan

5353 Dundas Street West

# Suite 208

### 1,506 SF

- Private Offices
- Open Area
- Kitchennette
- Common Area

Net Rent: \$19.00 per SF

Additional Rent: \$21.72