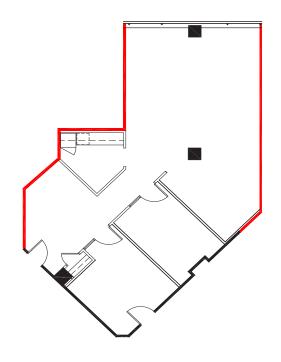

## Floor plan

# Suite 305

### 3,613 SF

• Raw space

Net Rent: \$19.00 per SF

Additional Rent: \$21.72