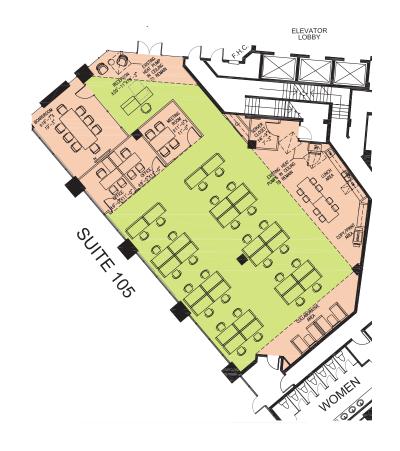

# Floor plan 5353 Dundas St West MEETING ROOM MEETING ROOM

# Suite 105

### 4,170 SF

• Built-out Suite

Net Rent: \$19.00 per SF

Additional Rent: \$21.72

**Model Suite** 

**Coming Fall 2021** 

Sample Plan