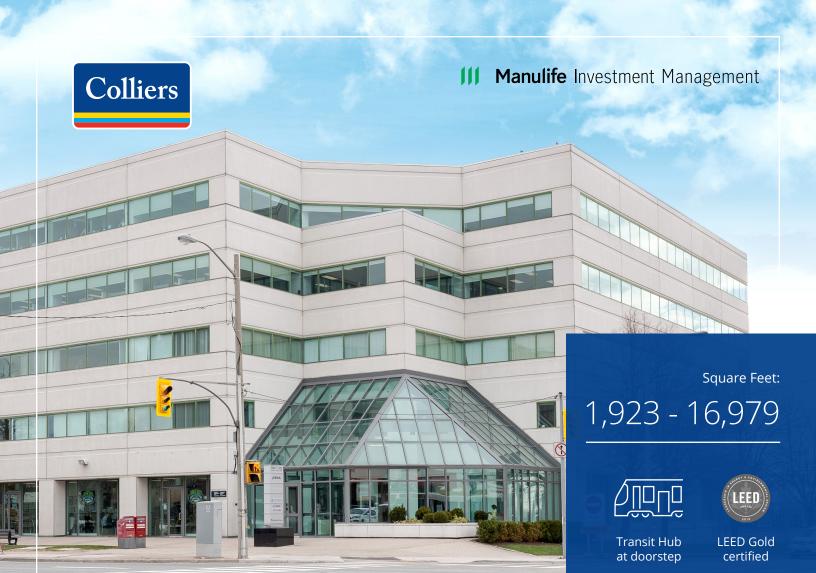

For Lease | 5343 - 5353 Dundas Street West, Etobicoke

# Unique office suites near transit hub **for lease**

Dundas Kipling Centre offers tenants a truly unique office space in Etobicoke, with a transit hub next door that offers combined access to MiWay, GO and the TTC.

# Property Overview

| Address                    | 5343 & 5353 Dundas Street West, Etobicoke                                                                    |           |          |
|----------------------------|--------------------------------------------------------------------------------------------------------------|-----------|----------|
| Area                       | Dundas-Kipling                                                                                               |           |          |
| Location                   | Located on the south side of Dundas Street<br>West and Subway Crescent, just steps to<br>Kipling Transit Hub |           |          |
| Lease Type                 | Head Lease                                                                                                   |           |          |
| Condition                  | White Boxed & Built-out Suites                                                                               |           |          |
| Parking                    | 3:1,000 SF Parking Ratio                                                                                     |           |          |
|                            | Underground Parking                                                                                          |           |          |
| Rentable<br>Suite Options: | 5343 Dundas St West                                                                                          | Suite 600 | 7,553 SF |
|                            | 5343 Dundas St West                                                                                          | Suite 601 | 9,426 SF |
|                            | 5353 Dundas St West                                                                                          | Suite 105 | 4,170 SF |
|                            | 5353 Dundas St West                                                                                          | Suite 208 | 1,506 SF |
|                            | 5353 Dundas St West                                                                                          | Suite 305 | 3,613 SF |
|                            | 5353 Dundas St West                                                                                          | Suite 503 | 1,923 SF |
| Net Rent                   | \$19.00 PSF                                                                                                  |           |          |
| Additional Rent            | \$19.29 - \$21.72 PSF                                                                                        |           |          |
| <b>Building Class</b>      | Class A                                                                                                      |           |          |
| Ceiling                    | Drop Ceiling                                                                                                 |           |          |
| # of Floors                | 7 Floors / 5 Floors                                                                                          |           |          |

# Complex Features

- Direct access to Kipling Transit Hub (GO, MiWay, TTC)
- Java Joe's cafe on-site
- LEED Gold designated buildings
- Underground parking available
- BOMA Best certification

**Options from** 1,923 - 16,979 SF