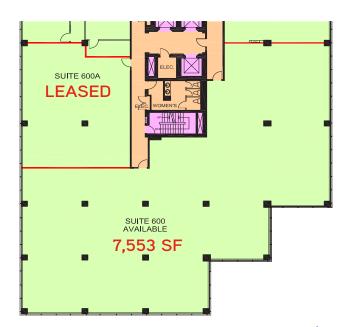

# Floor plan 5343 Dundas St West

# Suite 600

### 7,553 SF

- · White Boxed Suite
- · Lots of Windows

### **View Virtual Tour**

Net Rent: \$19.00 per SF

Additional Rent: \$19.29

Contiguous Space | Suite 600 + 601 = 16,979 SF