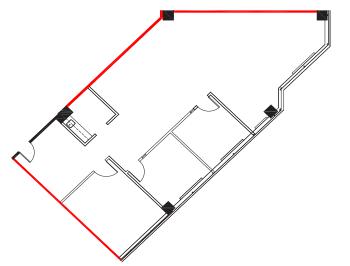

# Floor plan 5343 Dundas St West

# Suite 600

### 7,553 SF

- · White Boxed Suite
- · Lots of Windows

### **View Virtual Tour**

Net Rent: \$19.00 per SF

Additional Rent: \$19.29

Contiguous Space | Suite 600 + 601 = 16,979 SF