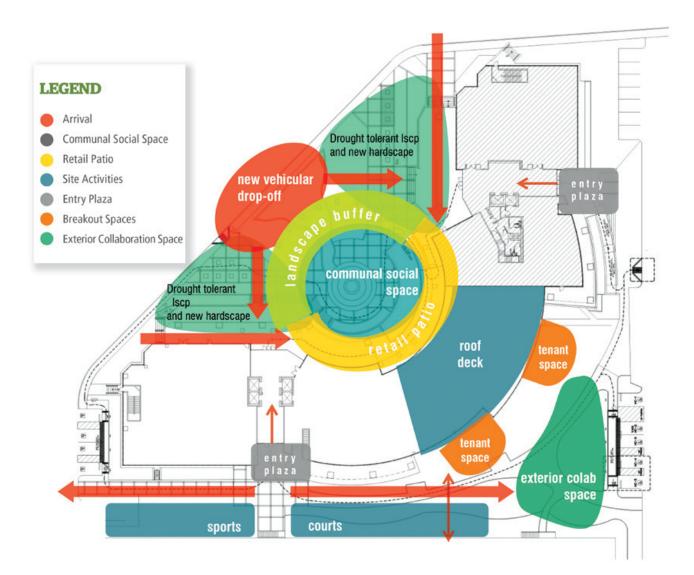

## **Capital projects**

5000 Birch is investing in major renovations to provide tenants with an updated and refreshed environment for their work day.

- Major investment into renovation projects focused on collaborative areas and other amenity upgrades
- State-of-the-art contemporary building design
- Improved utilization of interior and exterior public space