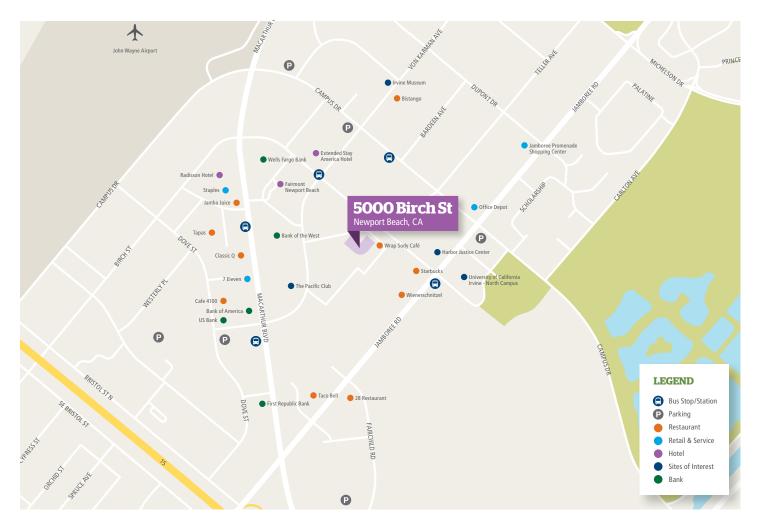

# **A Superior Location**

Located in the heart of the prestigious Newport Beach business district, 5000 Birch offers convenient access to major thoroughfares and key destinations such as Los Angeles, San Diego and San Bernardino.

- Convenient access to San Joaquin (73), Costa Mesa (55) and San Diego (405) freeways
- Minutes from John Wayne Airport, Fashion Island and South Coast Plaza
- Nearby shopping amenities and numerous restaurants
- Close proximity to Orange County's premier executive housing and the urban re-gentrification of the Airport Area