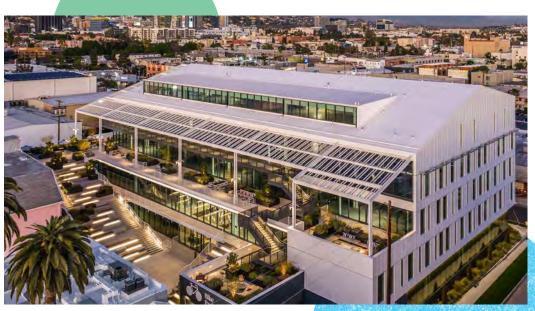

### A HIDDEN GEM IN THE HEART OF HOLLYWOOD

With 128,000 square feet of customizable space, Harlow is an inspiring canvas. Bright, greenhouse-inspired architecture, spacious layouts and the latest technology solutions spark creative collaboration. Inside, there's abundant, open and airy space. Outside, enjoy a wide variety of usable workspaces. What's more—Harlow is located at Sunset Las Palmas Studios, a full-service production lot surrounded by a vast array of Hollywood's best support businesses.