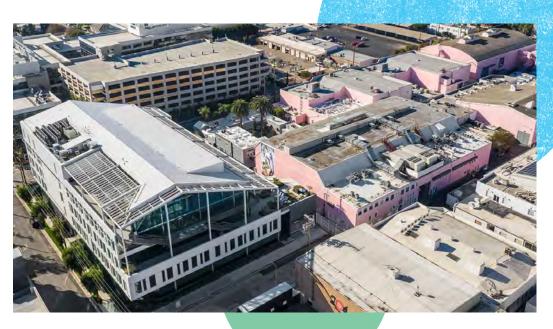

### A HIDDEN GEM IN THE HEART OF HOLLYWOOD

With 128,000 square feet of customizable space, Harlow is an inspiring canvas. Bright, greenhouse-inspired architecture, spacious layouts and the latest technology solutions spark creative collaboration. Inside, there's abundant, open and airy space. Outside, enjoy a wide variety of usable workspaces. What's more—Harlow is located at Sunset Las Palmas Studios, a full-service production lot surrounded by a vast array of Hollywood's best support businesses.

# DESIGNED FOR THE FUTURE

±128,000 SF creative office

COLLABORATIVE OUTDOOR work environments

SUNSET LAS PALMAS STUDIOS on-lot location