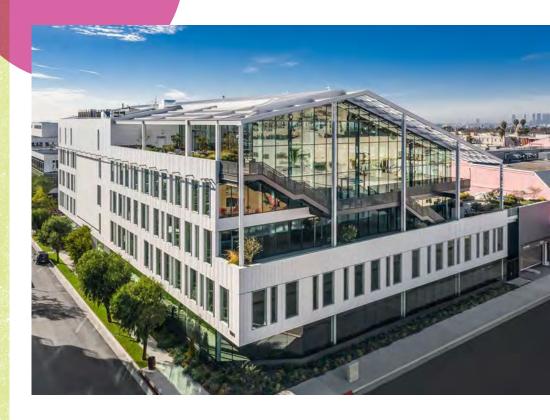

### A HIDDEN GEM IN THE HEART OF HOLLYWOOD

With 128,000 square feet of customizable space, Harlow is an inspiring canvas. Bright, greenhouse-inspired architecture, spacious layouts and the latest technology solutions spark creative collaboration. Inside, there's abundant, open and airy space. Outside, enjoy a wide variety of usable workspaces. What's more—Harlow is located at Sunset Las Palmas Studios, a full-service production lot surrounded by a vast array of Hollywood's best support businesses.

# DESIGNED FOR THE FUTURE

±128,000 SF creative office

COLLABORATIVE OUTDOOR work environments

SUNSET LAS PALMAS STUDIOS on-lot location

### AMENITIES TO BRING YOUR BIGGEST IDEAS TO LIFE

- 4-STORY CREATIVE OFFICE WITH ± 26,000 SF FLOOR PLATES
- FOURTH FLOOR INCLUDES DOUBLE-STORY MEZZANINE WITH ± 32,000 SF
- 13'6" TYPICAL CEILING HEIGHT WITH 28' IN MEZZANINE
- CONCIERGE-STYLE LOBBY WITH COLLABORATIVE WORKSPACES
- GREENHOUSE-INSPIRED ARCHITECTURE PROVIDES NATURAL LIGHT
- DESIGNED BY ARCHITECT RIOS CLEMENTI HALE STUDIOS
- USABLE EXTERIOR SPACE ON EVERY FLOOR
- ON-SITE BICYCLE STORAGE, LOCKERS AND SHOWERS
- SECURE, SUBTERRANEAN VIP PARKING WITH EV CHARGING STATIONS
- ABUNDANT PARKING CONNECTED BY A DEDICATED CROSSWALK
- EASY ACCESS TO THE 101 FREEWAY
- LEED GOLD CERTIFICATION
- FITWEL 2-STAR RATING