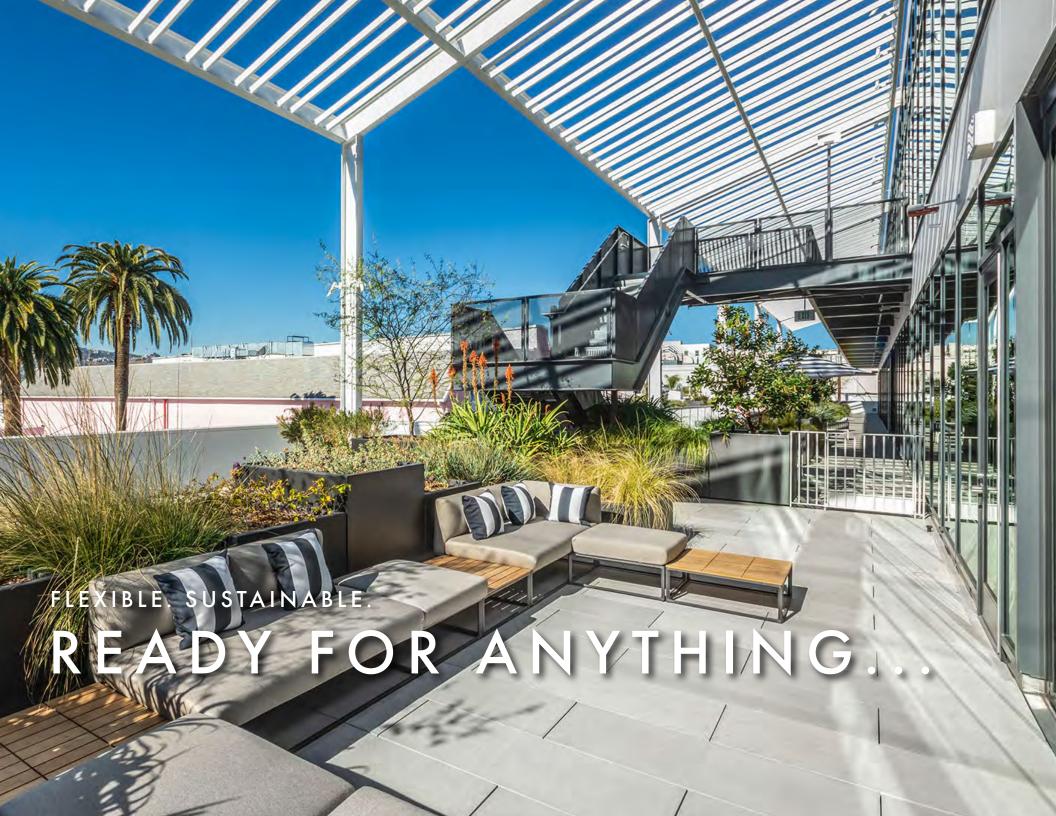

### AMENITIES TO BRING YOUR BIGGEST IDEAS TO LIFE

- 4-STORY CREATIVE OFFICE WITH ± 26,000 SF FLOOR PLATES
- FOURTH FLOOR INCLUDES DOUBLE-STORY MEZZANINE WITH ± 32,000 SF
- 13'6" TYPICAL CEILING HEIGHT WITH 28' IN MEZZANINE
- CONCIERGE-STYLE LOBBY WITH COLLABORATIVE WORKSPACES
- GREENHOUSE-INSPIRED ARCHITECTURE PROVIDES NATURAL LIGHT
- DESIGNED BY ARCHITECT RIOS CLEMENTI HALE STUDIOS
- USABLE EXTERIOR SPACE ON EVERY FLOOR
- ON-SITE BICYCLE STORAGE, LOCKERS AND SHOWERS
- SECURE, SUBTERRANEAN VIP PARKING WITH EV CHARGING STATIONS
- ABUNDANT PARKING CONNECTED BY A DEDICATED CROSSWALK
- EASY ACCESS TO THE 101 FREEWAY
- LEED GOLD CERTIFICATION
- FITWEL 2-STAR RATING

### ...READY FOR YOU

From the entrance's grand staircase, throughout numerous outdoor workspaces to the dramatic, double-story mezzanine, Harlow is the perfect muse for today's creative professional. With sustainable solutions integrated inside and out, Harlow is ideal for a single tenant, but easily subdivided for up to four. The possibilities are as big as a Hollywood dream.