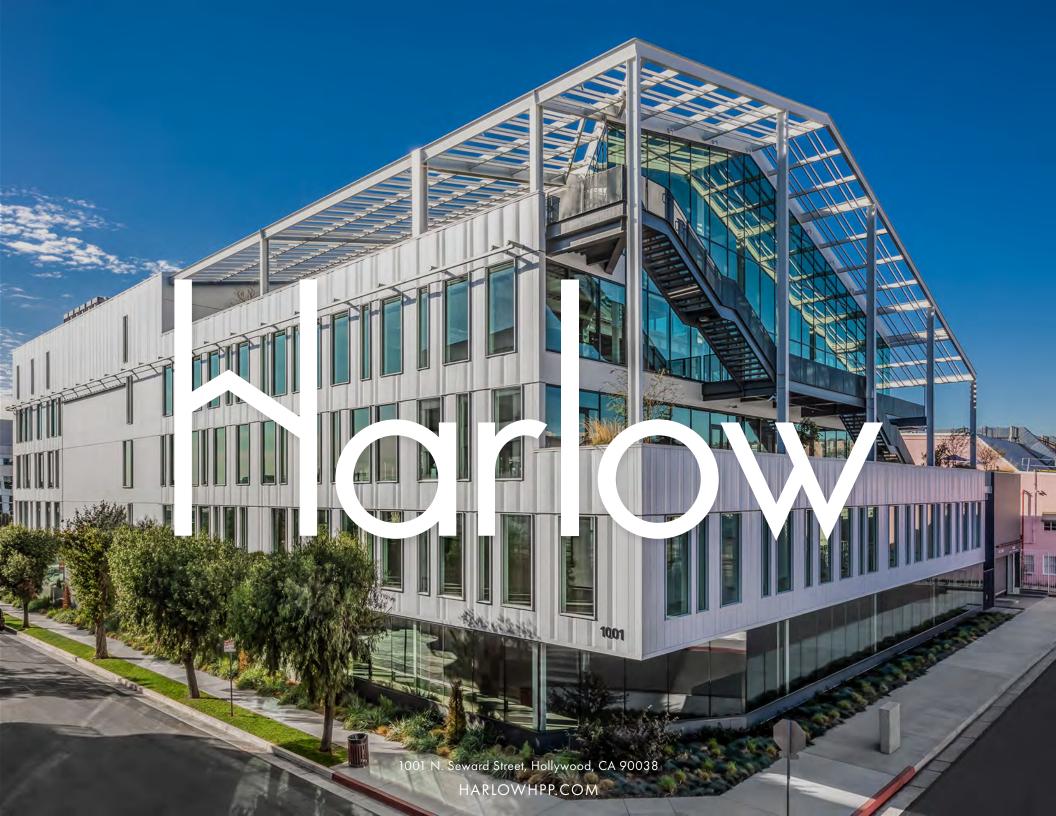

### A HIDDEN GEM IN THE HEART OF HOLLYWOOD

With 128,000 square feet of customizable space, Harlow is an inspiring canvas. Bright, greenhouse-inspired architecture, spacious layouts and the latest technology solutions spark creative collaboration. Inside, there's abundant, open and airy space. Outside, enjoy a wide variety of usable workspaces. What's more—Harlow is located at Sunset Las Palmas Studios, a full-service production lot surrounded by a vast array of Hollywood's best support businesses.

# DESIGNED FOR THE FUTURE

±128,000 SF creative office

COLLABORATIVE OUTDOOR work environments

SUNSET LAS PALMAS STUDIOS on-lot location