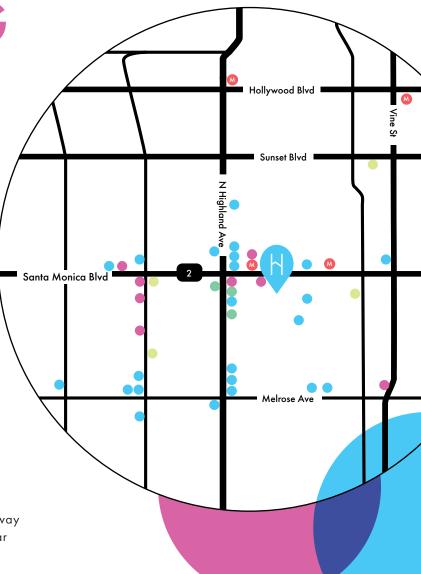

ACRE LOT

STATE-OF-THE-ART PRODUCTION FACILITIES





### TUCKED AWAY IN THE MIDDLE

OF EVERYTHING

### WITHIN WALKING DISTANCE:



### FITNESS

- Orange Theory
- Gold's Gym
- 24 Hour Fitness
- UltraBody Fitness

### **GROCERY & DRUGSTORE**

- Yummy.com
- 7-Eleven
- 76 Station
- Target
- Best Buy
- Walgreens
- Sprouts
- Pavillions

### DOGGIE DAY CARE

- LA Dogworks
- Pooch Hotel Hollywood
- D Pet Hotels Hollywood

### **RESTAURANTS**

- Rao's Hollywood
- Grub
- LA Dogworks
- Crown of India
- Subway
- Trois Mec
- M Café
- Blu Jam Café
- Jones
- Salt's Cure
- Fat Sals
- Pink's Hot Dogs
- Osteria Mozza
- Eat this Café
- Bludso's Bare & Que
- Tatsu Ramen
- Providence
- Marino Ristorante
- Next Door Lounge
- The Cat & Fiddle
- The Three Clubs
- West Hollywood Gateway
- La Carmencita-Oracular









### ...READY FOR YOU

From the entrance's grand staircase, throughout numerous outdoor workspaces to the dramatic, double-story mezzanine, Harlow is the perfect muse for today's creative professional. With sustainable solutions integrated inside and out, Harlow is ideal for a single tenant, but easily subdivided for up to four. The possibilities are as big as a Hollywood dream.

## REVOLUTIONIZING STUDIOS FOR THOSE REVOLUTIONIZING CONTENT

WE ARE THE LARGEST DOMESTIC OWNER-OPERATOR OF INDEPENDENT STUDIO LOTS, SUNSET STUDIOS, HOME TO MANY OF TODAY'S MOST SOUGHT-AFTER DIGITAL, TELEVISION AND FILM PRODUCERS. SUNSET STUDIOS CONSISTS OF SUNSET GOWER, THE ICONIC FORMER COLUMBIA PICTURES STUDIOS, SUNSET BRONSON, THE ORIGINAL WARNER BROTHERS STUDIOS, AND OUR MOST RECENT ADDITION, SUNSET LA