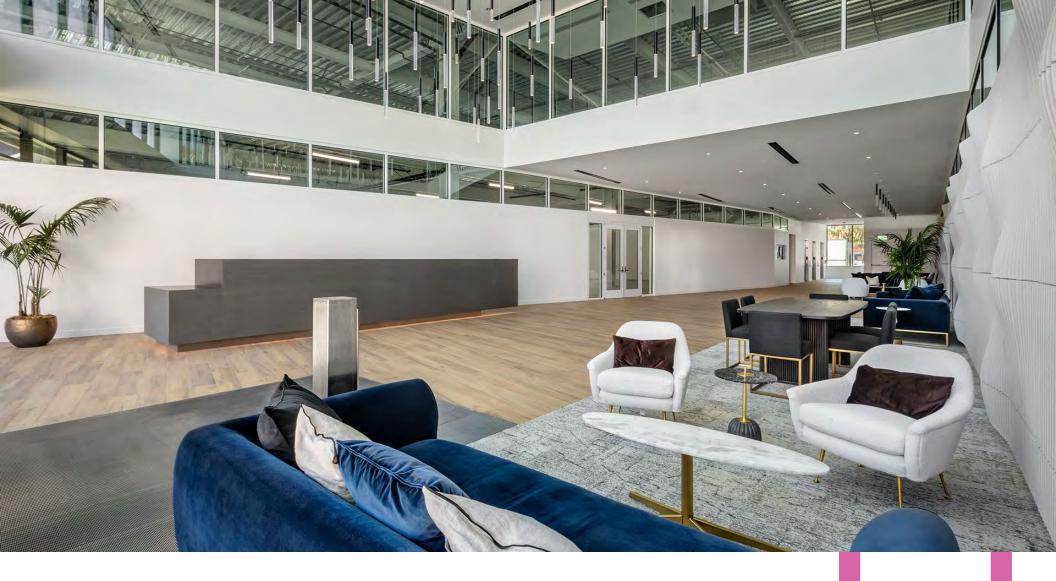

### AMENITIES TO BRING YOUR BIGGEST IDEAS TO LIFE

- 4-STORY CREATIVE OFFICE WITH ± 26,000 SF FLOOR PLATES
- FOURTH FLOOR INCLUDES DOUBLE-STORY MEZZANINE WITH ± 32,000 SF
- 13'6" TYPICAL CEILING HEIGHT WITH 28' IN MEZZANINE
- CONCIERGE-STYLE LOBBY WITH COLLABORATIVE WORKSPACES
- GREENHOUSE-INSPIRED ARCHITECTURE PROVIDES NATURAL LIGHT
- DESIGNED BY ARCHITECT RIOS CLEMENTI HALE STUDIOS
- USABLE EXTERIOR SPACE ON EVERY FLOOR
- ON-SITE BICYCLE STORAGE, LOCKERS AND SHOWERS
- SECURE, SUBTERRANEAN VIP PARKING WITH EV CHARGING STATIONS
- ABUNDANT PARKING CONNECTED BY A DEDICATED CROSSWALK
- EASY ACCESS TO THE 101 FREEWAY
- LEED GOLD CERTIFICATION
- FITWEL 2-STAR RATING

### ...READY FOR YOU

From the entrance's grand staircase, throughout numerous outdoor workspaces to the dramatic, double-story mezzanine, Harlow is the perfect muse for today's creative professional. With sustainable solutions integrated inside and out, Harlow is ideal for a single tenant, but easily subdivided for up to four. The possibilities are as big as a Hollywood dream.