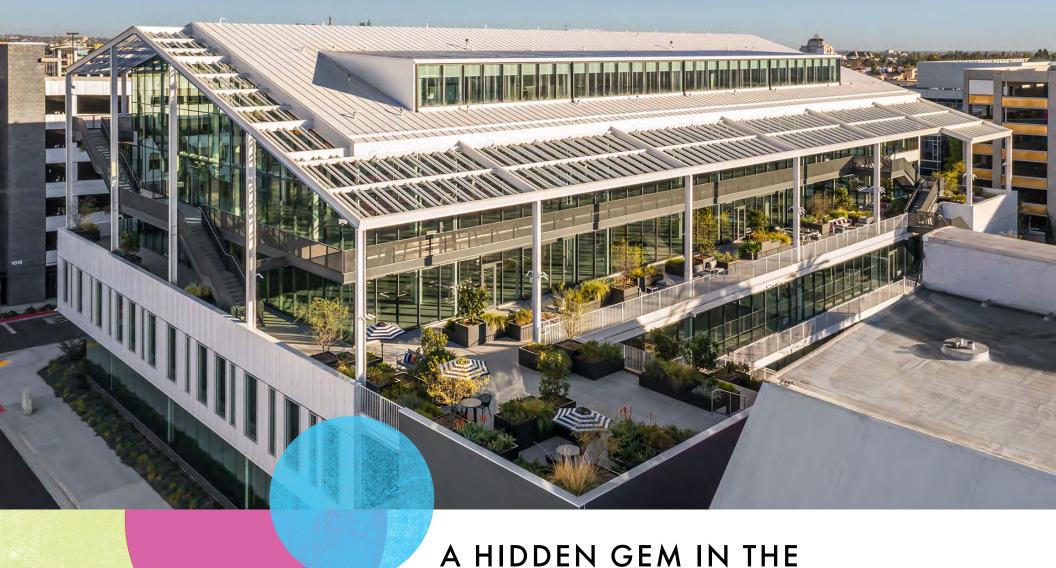

### A HIDDEN GEM IN THE HEART OF HOLLYWOOD

With 128,000 square feet of customizable space, Harlow is an inspiring canvas. Bright, greenhouse-inspired architecture, spacious layouts and the latest technology solutions spark creative collaboration. Inside, there's abundant, open and airy space. Outside, enjoy a wide variety of usable workspaces. What's more—Harlow is located at Sunset Las Palmas Studios, a full-service production lot surrounded by a vast array of Hollywood's best support businesses.