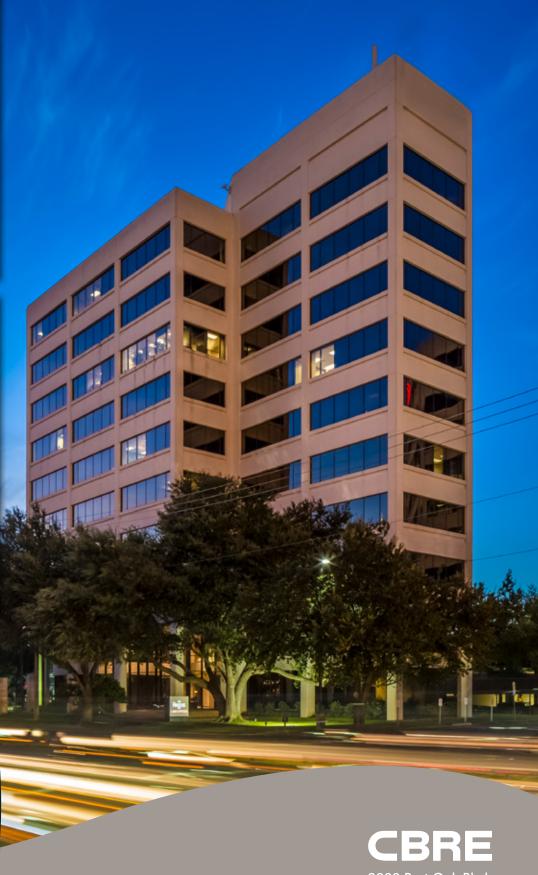

7500 SAN FELIPE HOUSTON TEXAS

2800 Post Oak Blvd. Suite 500 Houston, Texas 77056 www.cbre.com

## 7500 San Felipe

| Building Owner:             | SanVoss Properties, LP                               |
|-----------------------------|------------------------------------------------------|
| Building Size:              | 163,071                                              |
| Year Completed:             | 1979                                                 |
| Starting Net Rental Rate    | \$19.00/RSF                                          |
| Add-on Factor:              | 16.80%                                               |
| Operating Expenses:         | 2019 estimated expenses: \$11.49/RSF                 |
| Direct Space Available:     | 36,690 RSF                                           |
| Contiguous Space Available: | 8,733 RSF – 9 <sup>th</sup> Floor                    |
| % Leased`                   | 77.5%                                                |
| Parking:                    | 4/1,000 RSF; Unreserved Negotiable, \$55.00 Reserved |
| Building Security:          | On-site Security Guard, Card Key Access              |
| Building Web Site:          | www.sanfelipevoss.com                                |