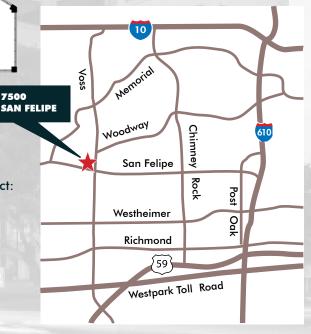

## FEATURES AND BENEFITS

- Located at the intersection of San Felipe and Voss - only minutes away from the Galleria, I-10, Beltway 8, Westpark Tollway, and Memorial Villages
- 163,071 square feet 10 stories
- Well appointed, two-story glassenclosed lobby
- 4/1,000 garage parking with covered building entry
- Card-key garage and building access
- 24-hour courtesy officer
- Professional, on-site management
- On-site deli
- Green Bank on-site
- Walking distance to quality shopping and fine restaurants