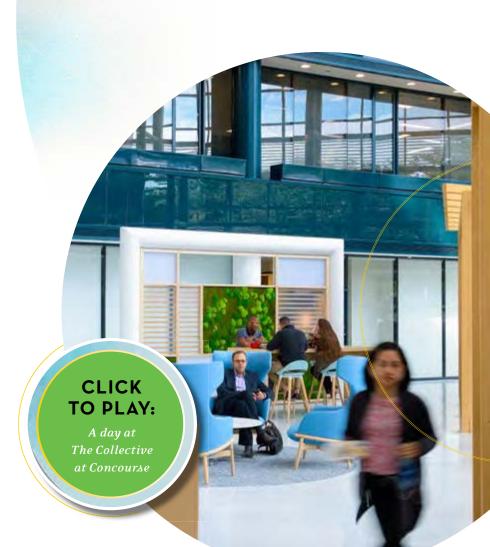

The all-new A&B Lobby in Concourse I has quickly become a community space where ideas are generated, conversations are sparked and relationships are nurtured.

#### Our all-new A&B Center

features tech-equipped conference rooms and private focus areas for meetings large and small.

## our all new A&B EXPERIENCE

More than our reimagined lobby and conference facilities,

A&B goes above and beyond to create a familiar and friendly work

environment that fosters connections and prioritizes tenant safety.