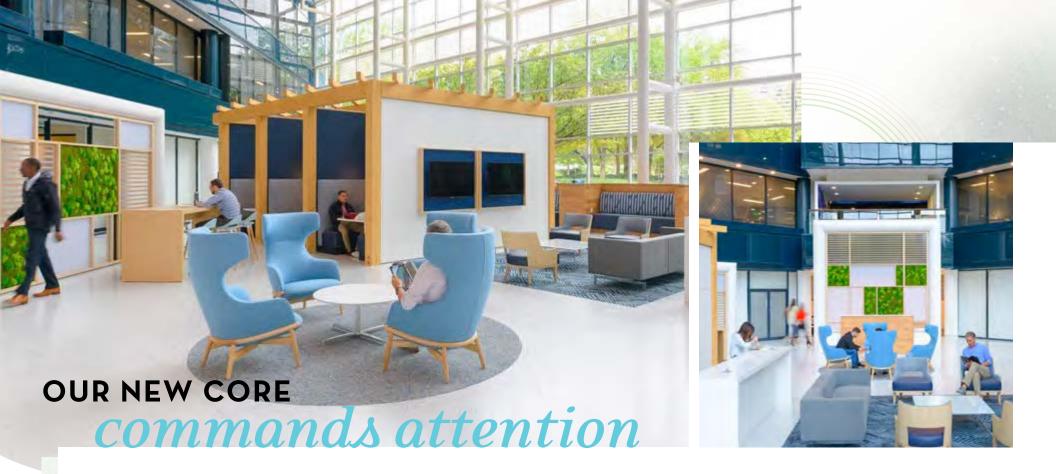

The all-new A&B Lobby in Concourse I has quickly become a community space where ideas are generated, conversations are sparked and relationships are nurtured.

#### Network. Collaborate. Relax.

- Lounge and high-top seating
- Focus rooms with whiteboards
- Seamless WiFi connectivity

#### Our all-new A&B Center

features tech-equipped conference rooms and private focus areas for meetings large and small.