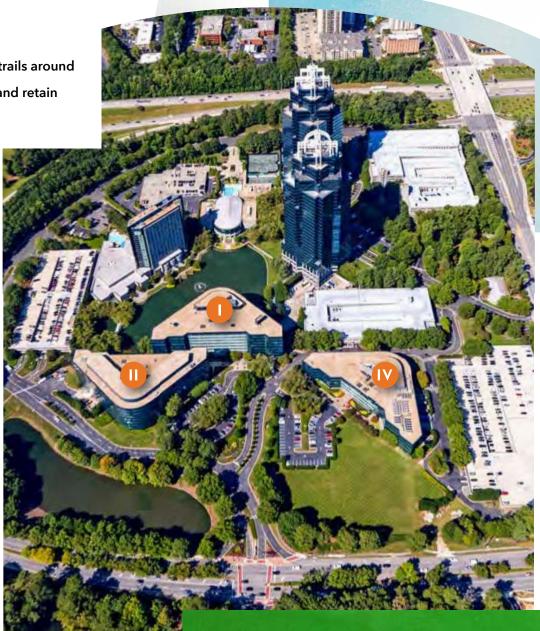

# THE ICONIC, ALL-INCLUSIVE CONCOUTSE COMPUS

The 63-acre, lushly landscaped Concourse campus boasts walk/run trails around a central serene lake and abundant on-campus amenities to attract and retain the best workforce Atlanta has to offer.

### building specifications

**Building:** The Collective at Concourse

Address: 1, 2 & 4 Concourse Parkway

Stories: 8 (Concourse I);

8 (Concourse II); 4 (Concourse IV)

Total Square Footage: 291,034 RSF (Concourse I);

292,614 RSF (Concourse II); 167,445 RSF (Concourse IV) Years Built/Renovated: 1984/2016/2018

Average Floor Plate: 40,000 SF

Parking: 3.0/1,000

Submarket: Central Perimeter | Atlanta, GA

**Owner:** CBRE Investment Management