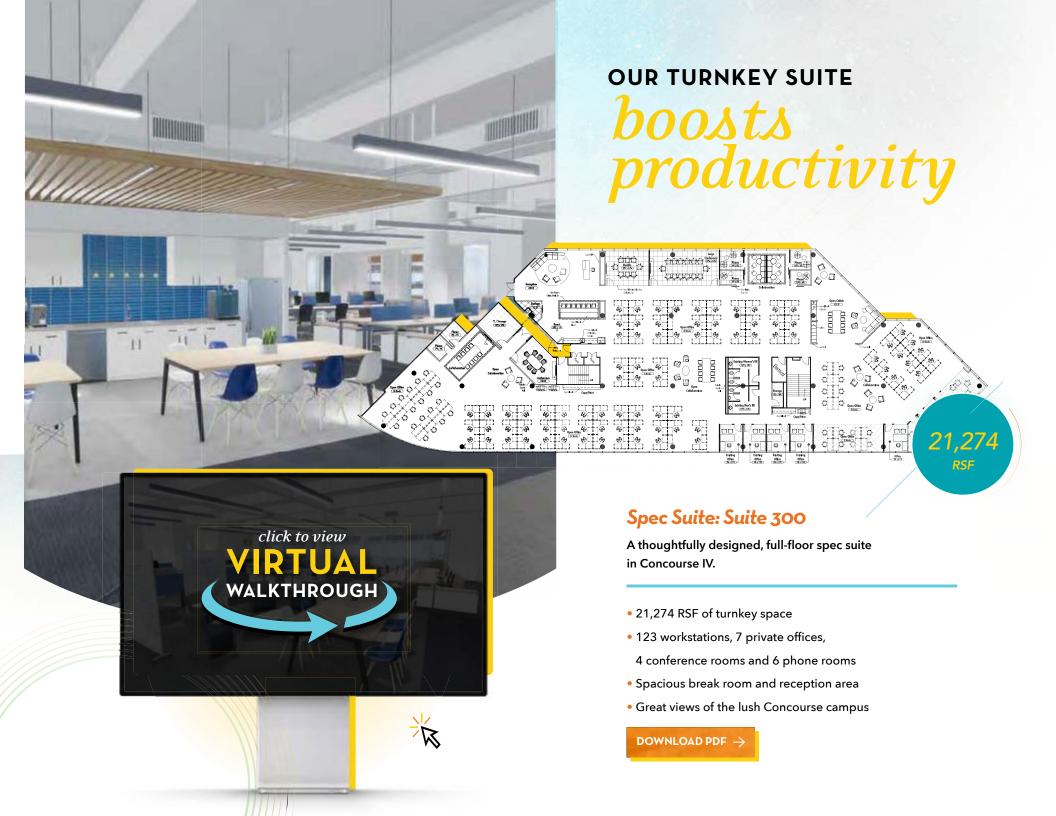

## OUR LARGE SPACES break boundaries **Big Blocks** Create your own modern office with a large block of customizable space. 40,000 • 40,000 RSF floor plates • Floor-to-ceiling windows for abundant natural light • Large, efficient floor plate for various workspace configurations **±115** k RSF Available on Contiguous Floors ±115,000 In Building IV