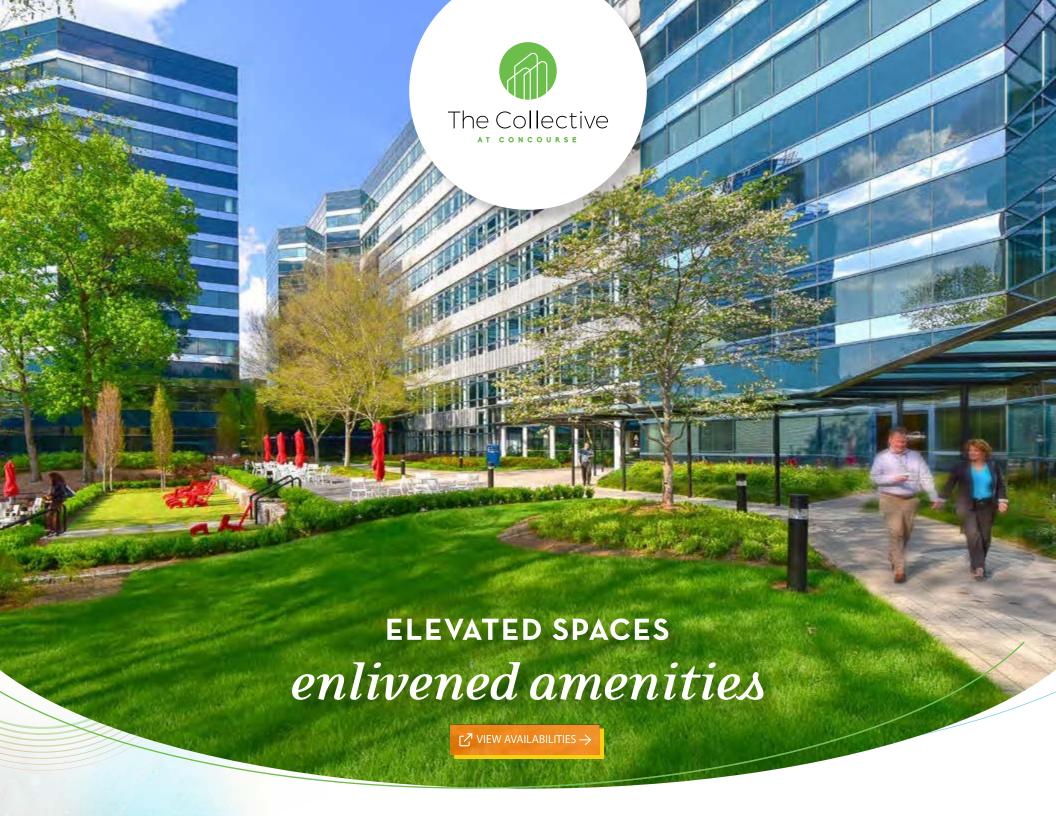

# THE ICONIC, ALL-INCLUSIVE CONCOUTSE COMPUS

The 63-acre, lushly landscaped Concourse campus boasts walk/run trails around a central serene lake and abundant on-campus amenities to attract and retain the best workforce Atlanta has to offer.

#### **Concourse Perks**