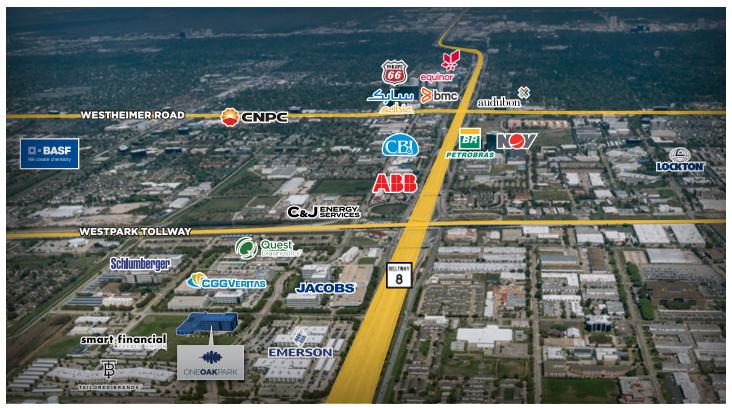

IFIED
- **4/1,000 STRUCTURED PARKING**

- **\*\*** ONSITE FITNESS CENTER WITH LOCKERS
- \*\* EXPANSION LAND FOR GROWTH
- MONSITE FOOD







## **BUILDING FACTS**

- 153,342 SF Total, 6 Stories
- Efficient, 25,000 SF Typical Floorplate
- 10' Ceiling Height
- 4-Story Parking Garage
- Pristine Window Line

- Onsite Security
- Onsite Management Provided by JLL
- Expansion Land Available for Growth
- Outdoor Patio/Green Space
- Easy Ingress/Egress to Beltway 8



# LOCATION

- Located in Oak Park Business Park within Westchase
- Easy Access to:
  - > Beltway 8
  - > Westpark Tollway
  - > Citycentre 5 Min
  - > Royal Oaks Country Club 5 Min
  - > Galleria 10 Min
  - > Sugarland Town Center 15 Min
  - > Katy 20 Min
  - > Houston Hobby 30 Min
  - > IAH 30 Min





## **CORPORATE NEIGHBORHOOD**







# **AMENITIES ABOUND**

### Onsite:

- Fitness
- Food





### Within a 2-Mile Radius:

## DINING

- Starbucks
- Torchy's
- Jimmy John's
- Cantina Laredo
- Salata
- La Madeleine
- Jason's Deli
- · Chick fil A
- Panera Bread
- Zoe's Kitchen
- Mod Pizza

#### **GROCERY**

- Whole Foods
- Kroger

### STAY

- Spring Hill Suites
- Houston Marriott Westchase
- La Quinta
- Candlewood Suites
- Townplace Suites
- Hilton Houston Westchase

#### Within a 3-Mile Radius:



#### DINING

- Bellagreen
- Brio
- Eddie V's
- Seasons 52
- Hopdoddy
- Grimaldi's
- Salata
- International Smoke
- Capital Grille
- Yard House
- Zoe's Kitchen

#### SHOP

- Bellagreen
- Kendra Scott
- Lululemon
- Sur la Table
- West Elm
- Anthropologie
- J Crew
- Elaine Turner

#### STAY

Hotel Sorella











The informati