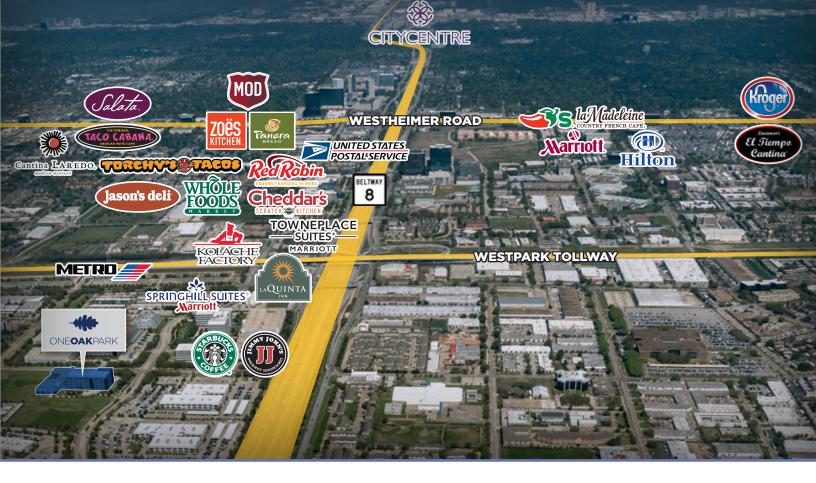

# **AMENITIES ABOUND**

### Within a 2-Mile Radius:

## DINING

- Starbucks
- Torchy's
- Jimmy John's
- Cantina Laredo
- Salata
- La Madeleine
- Jason's Deli
- · Chick fil A
- Panera Bread
- Zoe's Kitchen
- Mod Pizza

#### **GROCERY**

- Whole Foods
- Kroger

### STAY

- Spring Hill Suites
- Houston Marriott Westchase
- La Quinta
- Candlewood Suites
- Townplace Suites
- Hilton Houston Westchase