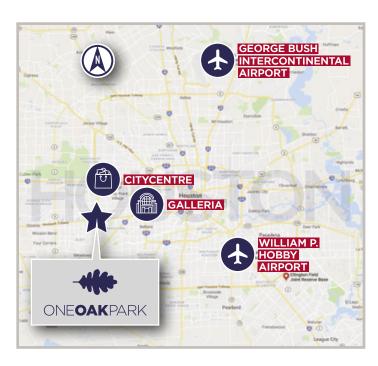

# LOCATION

- Located in Oak Park Business Park within Westchase
- Easy Access to:
  - > Beltway 8
  - > Westpark Tollway
  - > Citycentre 5 Min
  - > Royal Oaks Country Club 5 Min
  - > Galleria 10 Min
  - > Sugarland Town Center 15 Min
  - > Katy 20 Min
  - > Houston Hobby 30 Min
  - > IAH 30 Min