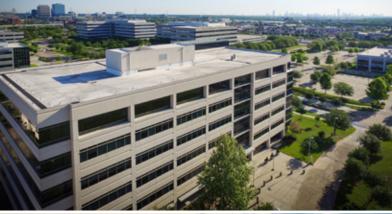

## **BUILDING FACTS**

- 153,342 SF Total, 6 Stories
- Efficient, 25,000 SF Typical Floorplate
- 10' Ceiling Height
- 4-Story Parking Garage
- Pristine Window Line

- Onsite Security
- Onsite Management Provided by JLL
- Expansion Land Available for Growth
- Outdoor Patio/Green Space
- Easy Ingress/Egress to Beltway 8

# LOCATION

- Located in Oak Park Business Park within Westchase
- Easy Access to:
  - > Beltway 8
  - > Westpark Tollway
  - > Citycentre 5 Min
  - > Royal Oaks Country Club 5 Min
  - > Galleria 10 Min
  - > Sugarland Town Center 15 Min
  - > Katy 20 Min
  - > Houston Hobby 30 Min
  - > IAH 30 Min