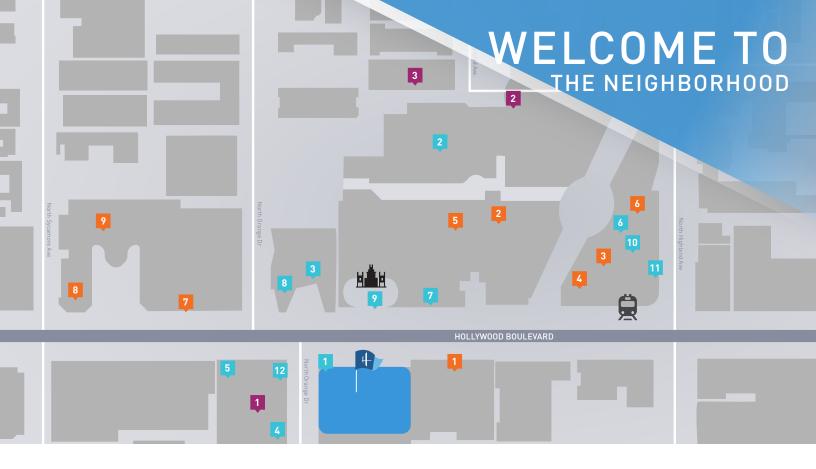

#### **DINING & MORE**

- 1 Coffee Bean & Tea Leaf
- Dolby Theatre
- Starbucks
- 4 Public Kitchen and Bar
- 5 25 Degrees
- Trastevere
- 7 Hard Rock Cafe
- 8 Madam Tussauds
- 7 TCL Chinese Theatre

- 12 The Spare Room
- Dave & Buster's
- 11 Lucky Strike

#### **ACCOMMODATIONS**

- 1 The Hollywood Roosevelt Hotel
- Loews Hollywood Hotel
- 3 Hollywood Orchid Suites

### SHOPPING

- Zara
- 2 Guess
- American Eagle
- Forever21
- Sephora
- Lucky Brand
- Marshalls
- CVS Pharmacy
- 9 Muji

FOR MORE INFORMATION CONTACT: 11601 WILSHIRE BLVD, 9TH FLOOR, LOS ANGELES / CA 90025 | 310 445 5700