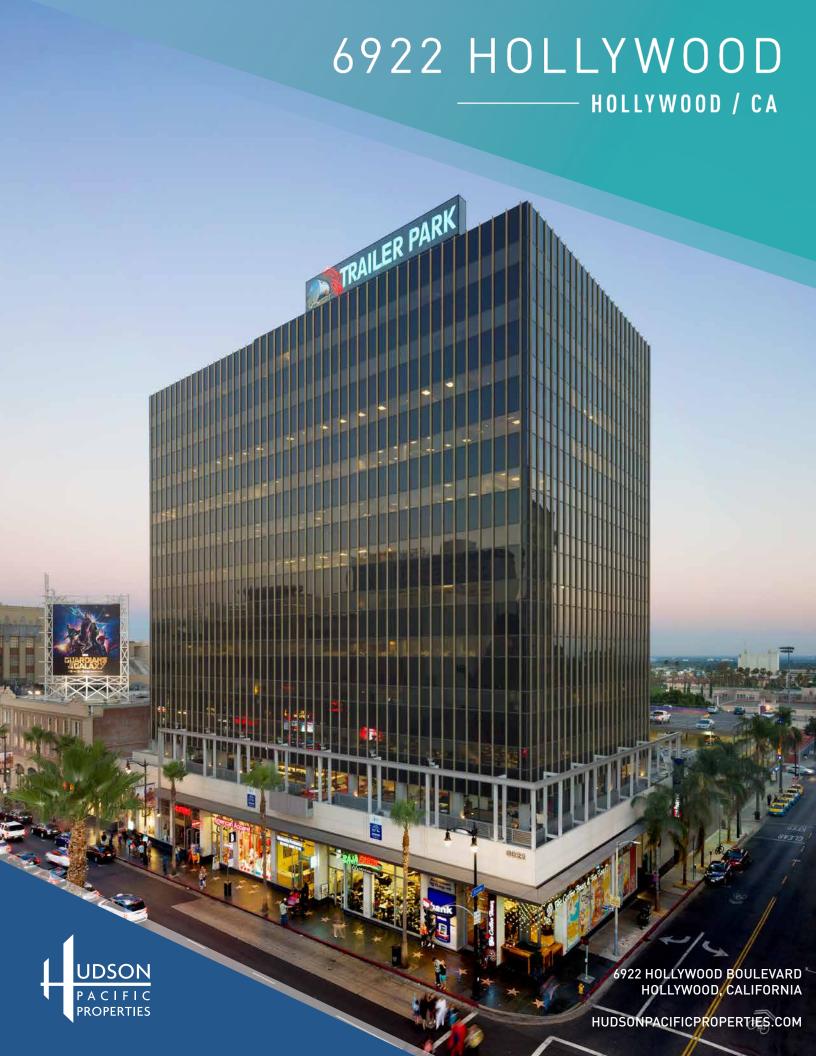

### **BUILDING INFO**

- $\pm \pm 172,000$  SF Class A Office Building with  $\pm 34,000$  SF of Ground-Floor Retail
- +±15,000 SF Floor Plates
- + Exposed Ceilings & Abundant Natural Light
- + Spectacular Views from Every Floor
- + 70 VIP Subterranean Parking Spaces & Adjacent 420-Space Parking Garage
- + Walking Distance to LA Metro Red Line Stop
- + Less Than 1 Mile to 101 Freeway
- + Revitalized Lobby with 24-Hour Security
- + Adjacent to Hotels, Retail & Restaurant Amenities
- + Surrounded by Hollywood Landmarks