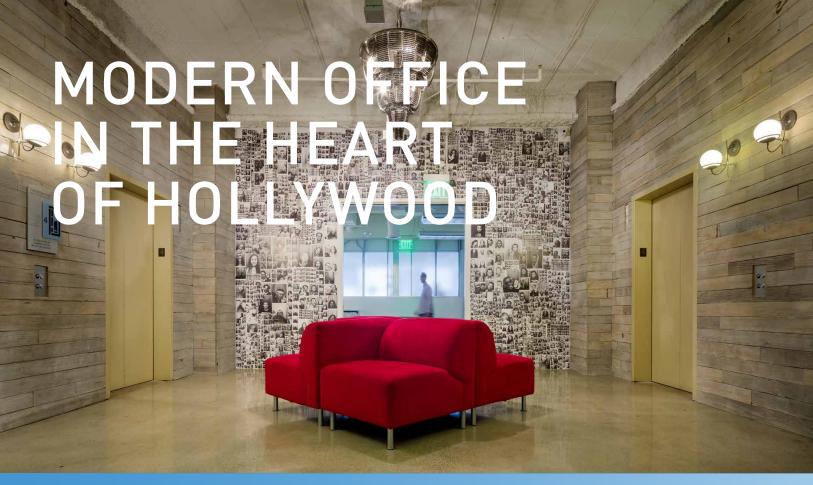

### **BUILDING INFO**

- $\pm \pm 172,000$  SF Class A Office Building with  $\pm 34,000$  SF of Ground-Floor Retail
- +±15,000 SF Floor Plates
- + Exposed Ceilings & Abundant Natural Light
- + Spectacular Views from Every Floor
- + 70 VIP Subterranean Parking Spaces & Adjacent 420-Space Parking Garage
- + Walking Distance to LA Metro Red Line Stop
- + Less Than 1 Mile to 101 Freeway
- + Revitalized Lobby with 24-Hour Security
- + Adjacent to Hotels, Retail & Restaurant Amenities
- + Surrounded by Hollywood Landmarks