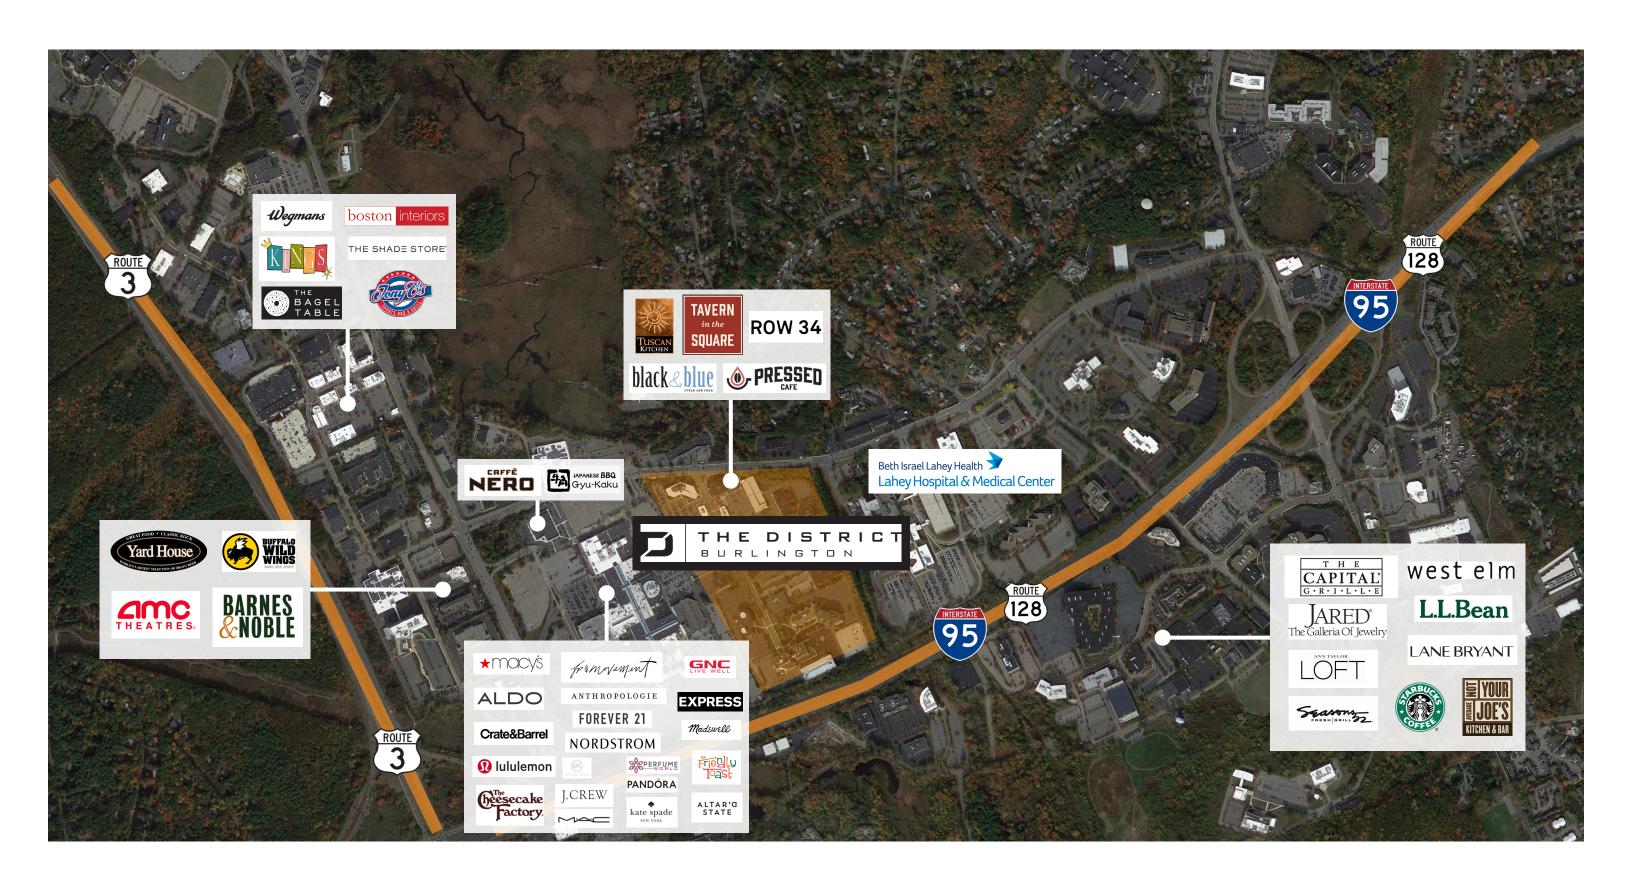

# JOIN BURLINGTON'S TOP TALENT

Burlington is home to approximately **8 Million SF of Class A commercial space.**The District is home to some of the most innovative tenants in Burlington BAE Systems, Synopsys, State Street, and Decision Resources.