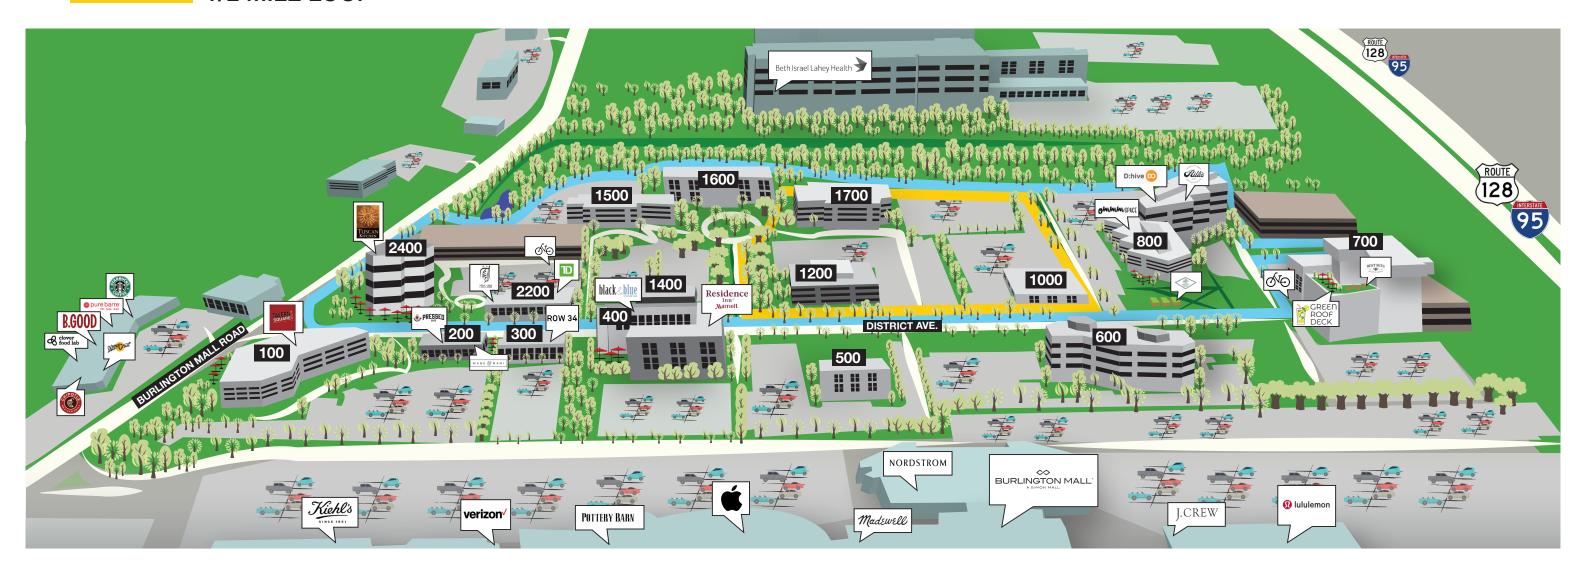

# HIGHLY WALKABLE, AMENITY RICH

1 MILE LOOP

1/2 MILE LOOP

Take advantage of our Zagster bike service and walking trails for a little exercise to break up your day.

Parking free everywhere on site for all employees and visitors.