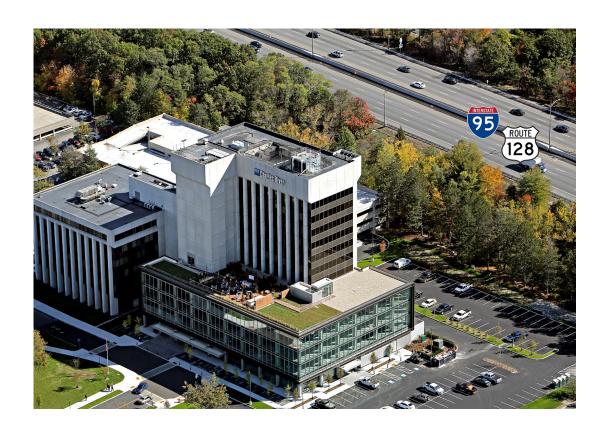

# **BE AT THE CUTTING EDGE**

**596 Barstools** at The District. **198 Walkable** restaurant and retail destinations. 170-key brand new Marriott Residence Inn.

High impact design, floor-to-ceiling glass, abundance of **Natural Light**.

BTW, did we mention our **Roof Deck**?!

Prime Visibility on US 95 (Rt. 128). Dominant Branding seen by 225,000 commuters daily.