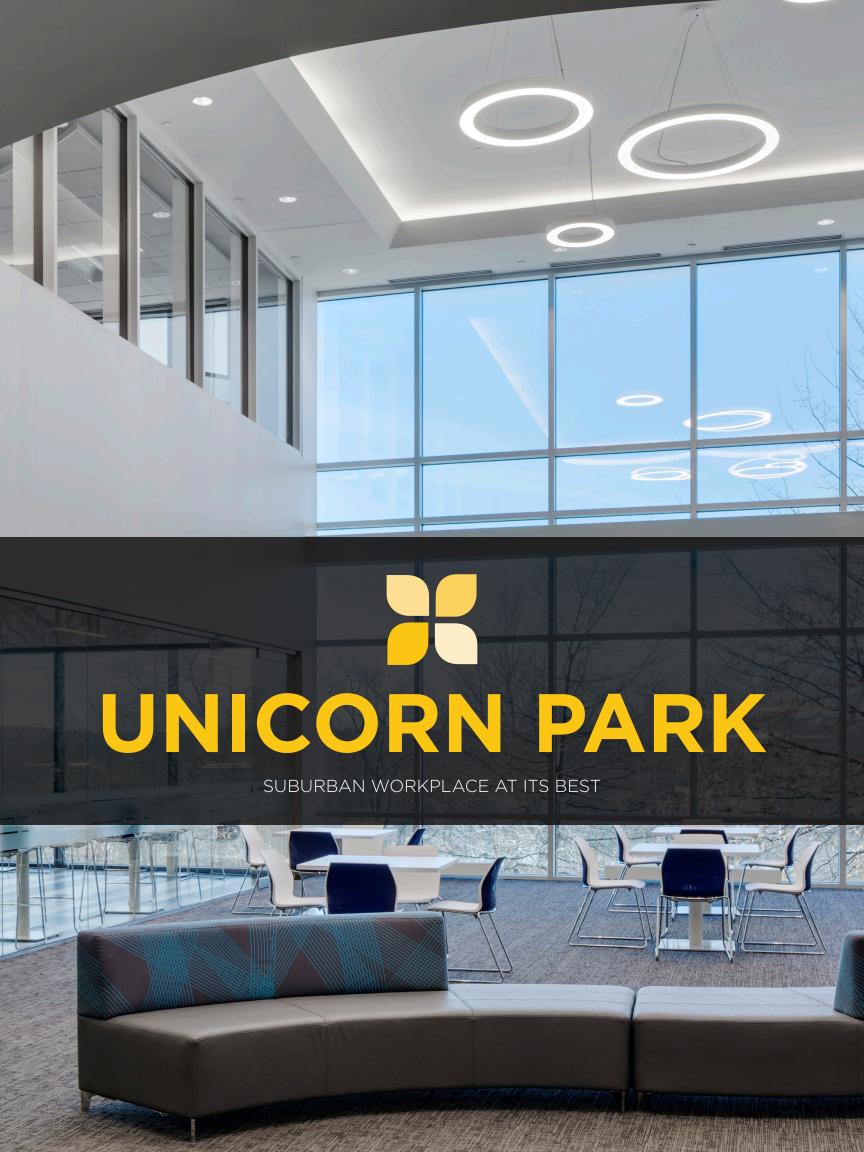

## **Uncompromising style** and sophistication

Unicorn Park in Woburn has been the standard for modern office functionality in Boston's inner suburban landscape for more than a decade. With more than 500,000 square feet of stylish and efficient office space, abundant parking, immediate access to I-93 and Route 128/95 and a wealth of in-park and surrounding amenities, Unicorn Park is the suburban address of choice for many of Greater Boston's top tier companies.