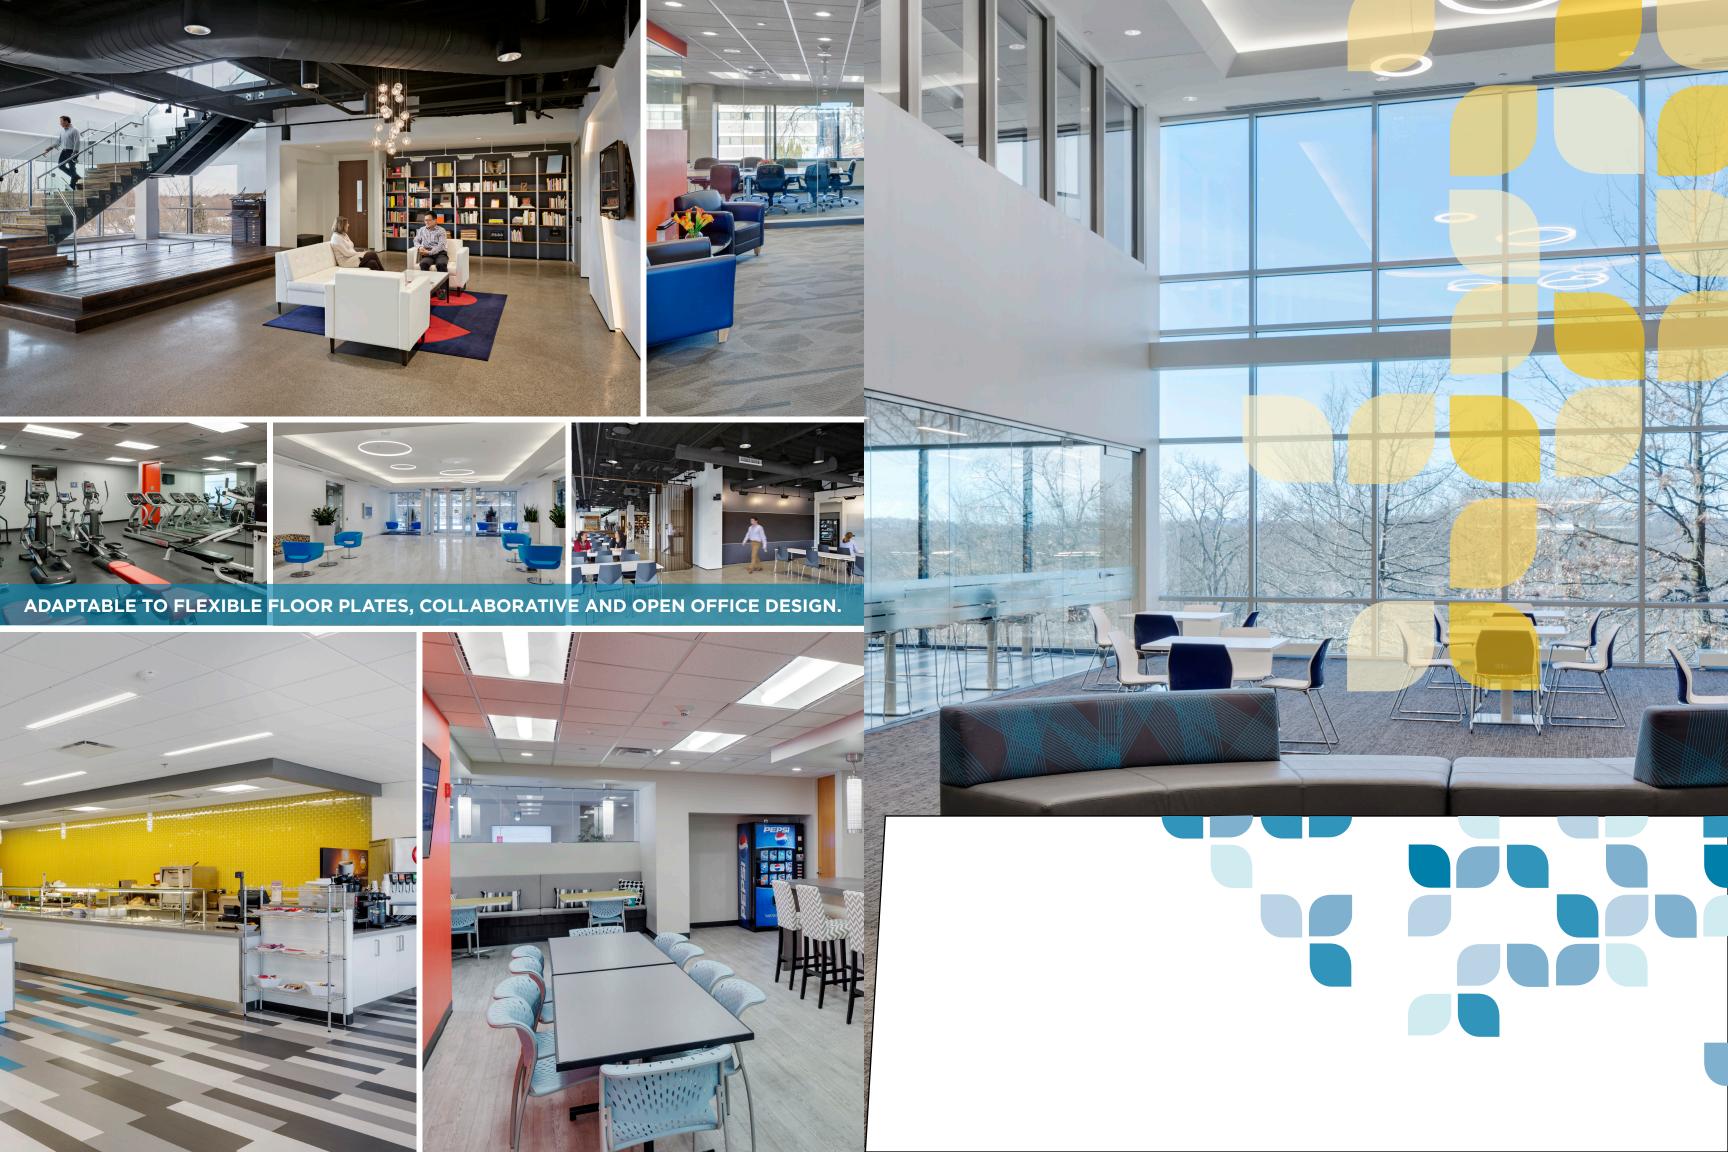

## **Outstanding park amenities**

- Recently completed multi-million dollar renovation program
- Three on-site dining facilities
- Outdoor patio seating
- 4,000 SF health and fitness center at 300U and smaller fitness room in 500U
- Auto detailing service
- ATM
- 210-room Courtyard by Marriott Hotel with on-site dining and drinking
- Excellent signage and branding opportunities with I-93 visibility
- Professional on-site Owner/Management
- Covered/under building parking