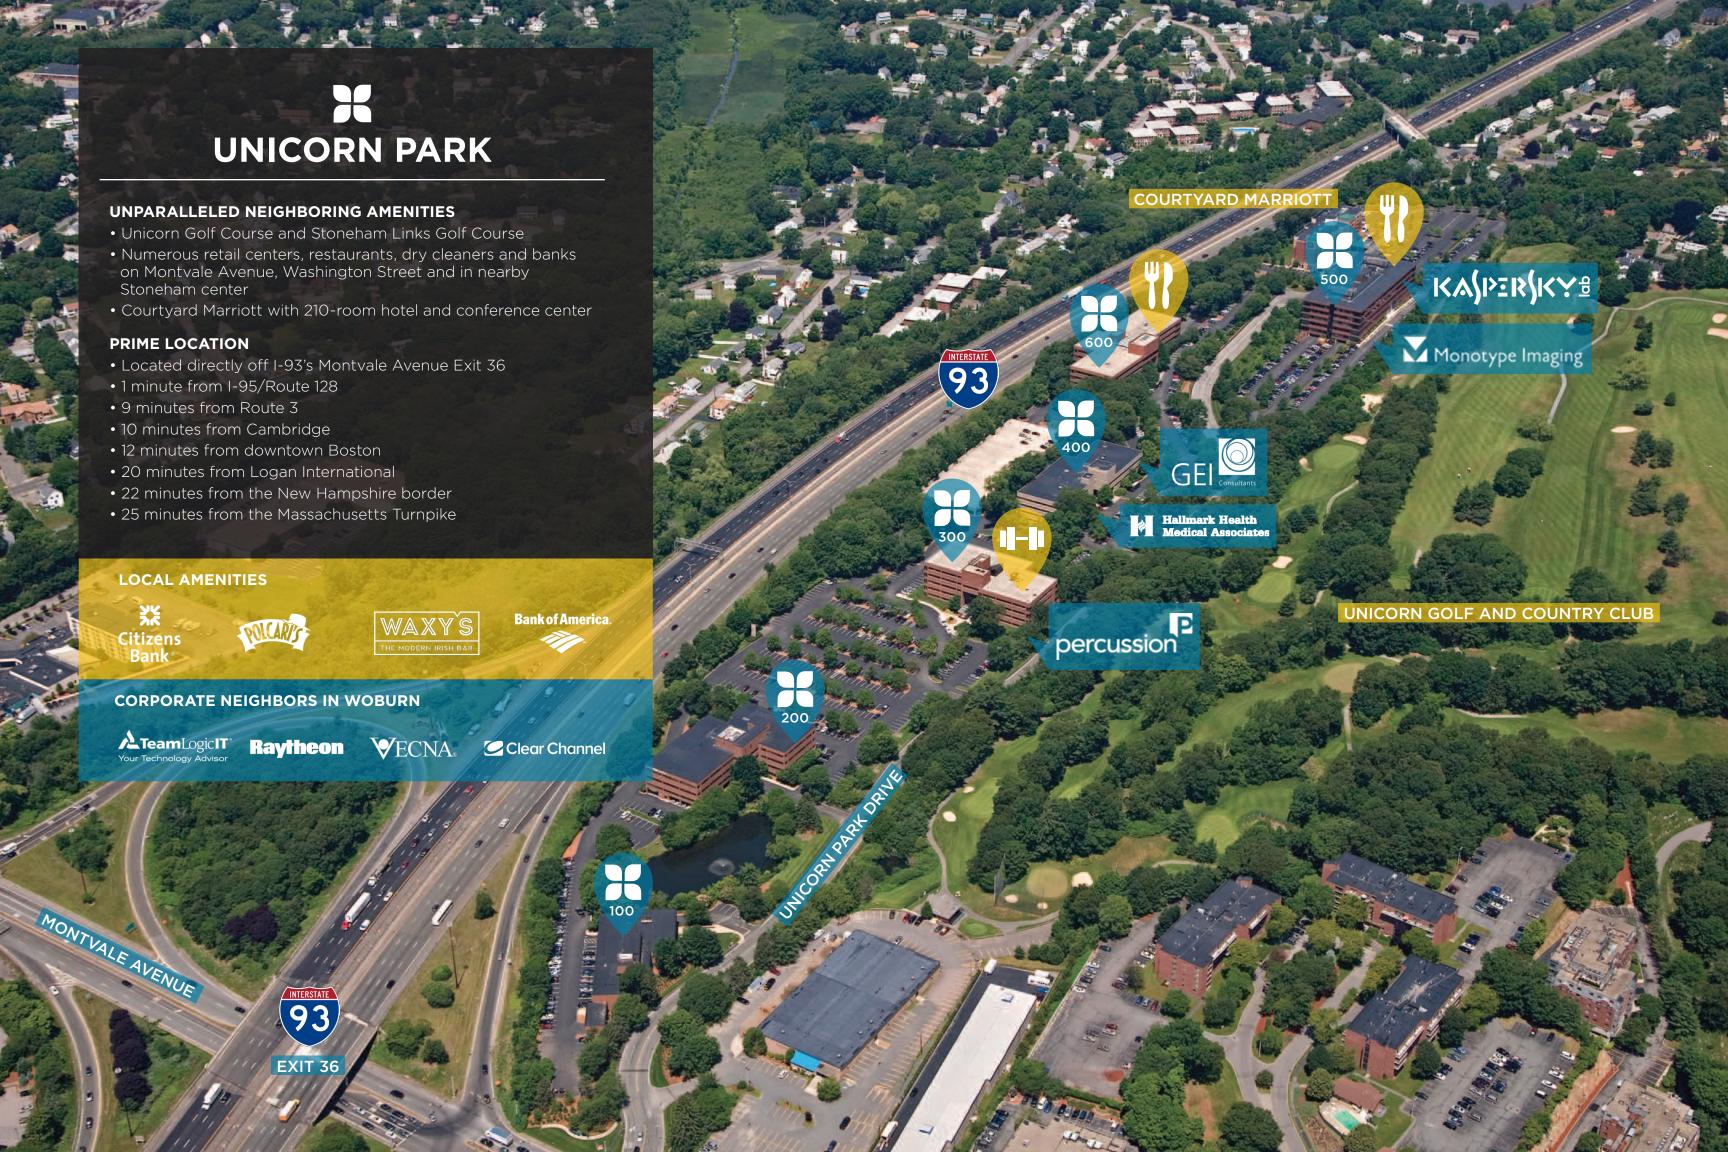

## **Uncompromising style** and sophistication

Unicorn Park in Woburn has been the standard for modern office functionality in Boston's inner suburban landscape for more than a decade. With more than 500,000 square feet of stylish and efficient office space, abundant parking, immediate access to I-93 and Route 128/95 and a wealth of in-park and surrounding amenities, Unicorn Park is the suburban address of choice for many of Greater Boston's top tier companies.

## **Outstanding park amenities**

- Recently completed multi-million dollar renovation program
- Three on-site dining facilities
- Outdoor patio seating
- 4,000 SF health and fitness center at 300U and smaller fitness room in 500U
- Auto detailing service
- ATM
- 210-room Courtyard by Marriott Hotel with on-site dining and drinking
- Excellent signage and branding opportunities with I-93 visibility
- Professional on-site Owner/Management
- Covered/under building parking