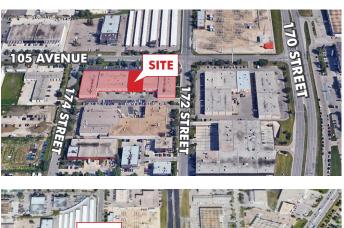

# **PROPERTY OVERVIEW**

- + Fully renovated gym space (2017)
- + Men's and women's change rooms with showers ideal for indoor recreation
- + Floor to ceiling windows

- + Excellent location just off 170 Street, easy access to Yellowhead Trail, 170 Street, Mayfield Road and Stony Plain Road
- + Recently upgraded facade

17231 - 105 AVENUE

Edmonton, AB T5S 1G4

# EXCELLENT LOCATION WITH EASY ACCESS TO MANY RETAIL CENTRES

\*(Sub) Tenant / Purchaser is responsible to confirm the electrical service to the premises / building and ensure it is sufficient for their intended use.