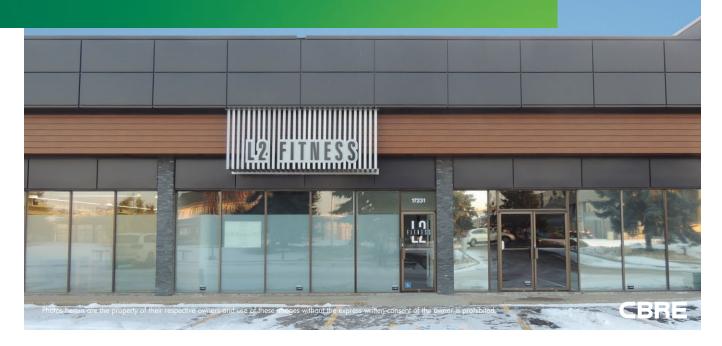

# FLEX COMMERCIAL SPACE

17231 - 105 AVE

Edmonton, AB T5S 1G4

# **PROPERTY OVERVIEW**

- + Fully renovated gym space (2017)
- + Men's and women's change rooms with showers ideal for indoor recreation
- + Floor to ceiling windows

- + Excellent location just off 170 Street, easy access to Yellowhead Trail, 170 Street, Mayfield Road and Stony Plain Road
- + Recently upgraded facade

17231 - 105 AVENUE

Edmonton, AB T5S 1G4